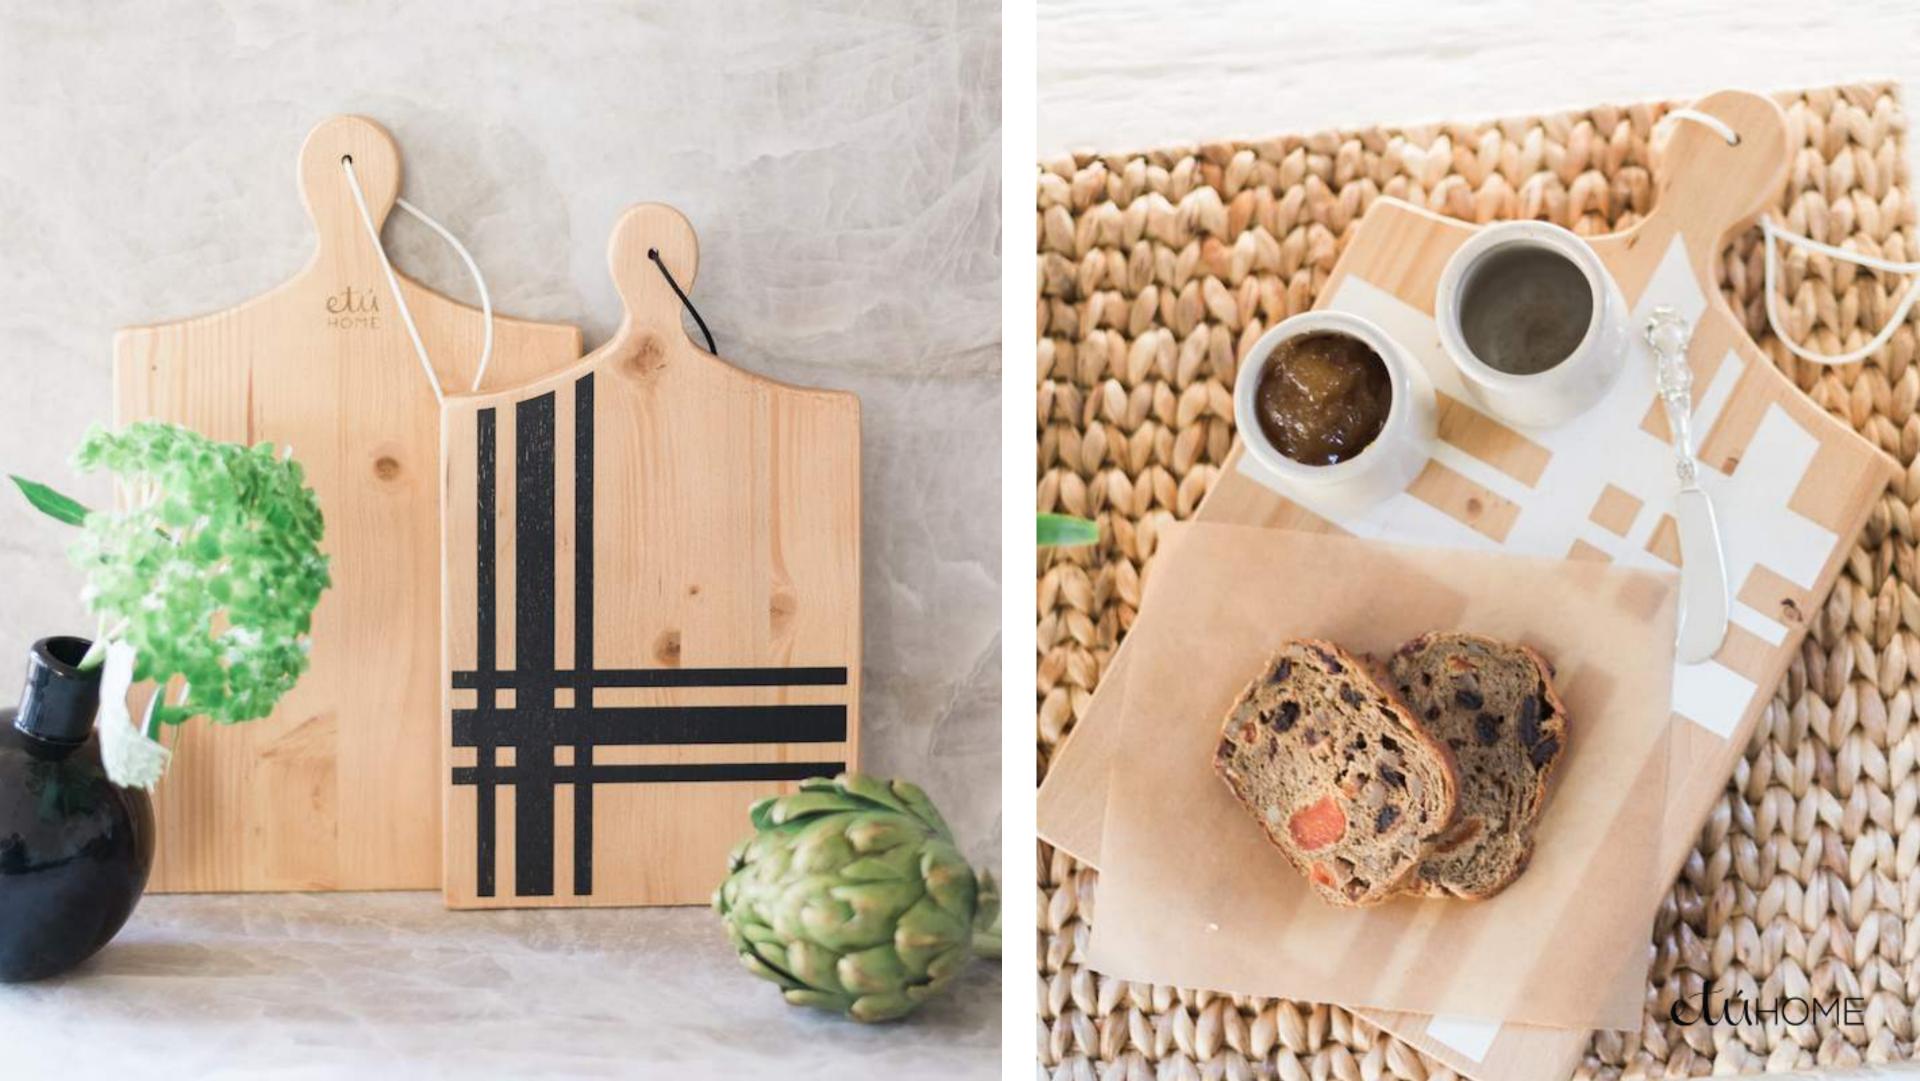

## Tartan Serving Boards

White Tartan Serving Board, Small

REY264AW2

Black Tartan Serving Board, Medium

REY264EK2

White Tartan Serving Board, Large

REY264LW2

Tartan Serving Boards, Set of 3

REY264BL2