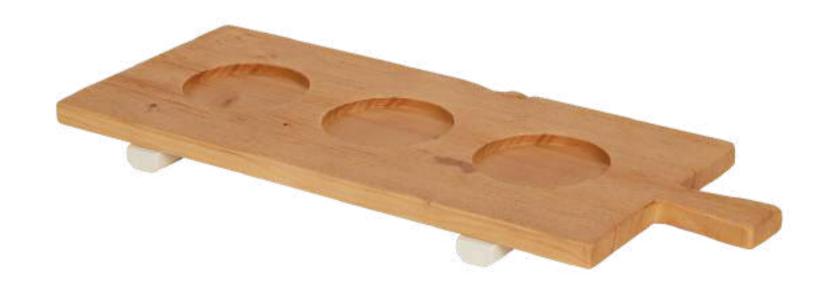

## Elevated Charcuterie Boards

A fresh take on classic serving boards that takes entertaining to another level

#### Elevated Charcuterie Boards

Black Rectangle Elevated Charcuterie Board, Small

REY248AK2

Natural Rectangle Elevated Charcuterie Board, Medium

REY244EN2

Round White Elevated Charcuterie Board, Medium

REY247EW2