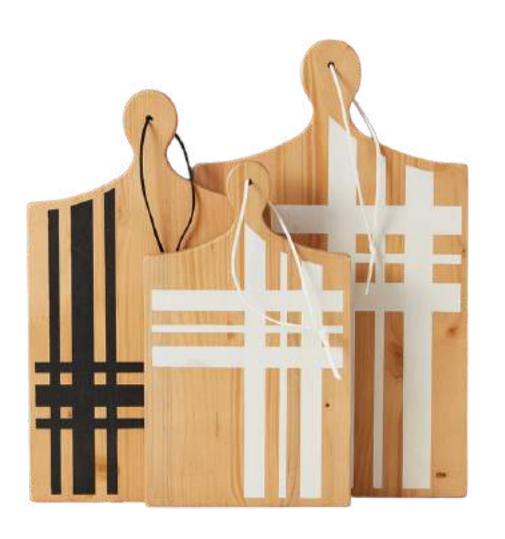

## Tartan Serving Boards

White Tartan Serving Board, Small

REY264AW2

Black Tartan Serving Board, Medium

REY264EK2

White Tartan Serving Board, Large

REY264LW2

Tartan Serving Boards, Set of 3

REY264BL2