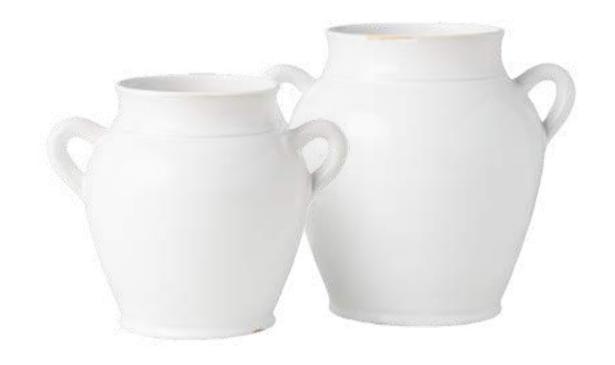

## Terracotta Pottery

White French Confit Pot

Small: PEY110AW6 Large: PEY110LW6

Terracotta French Confit Pot

Small: PEY110AT6 Large: PEY110LT6