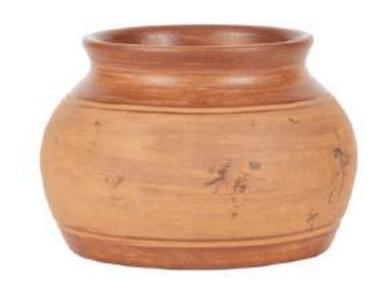

## Terracotta Pottery

White French Confit Pot

Small: PEY110AW6 Large: PEY110LW6

Terracotta French Confit Pot

Small: PEY110AT6 Large: PEY110LT6