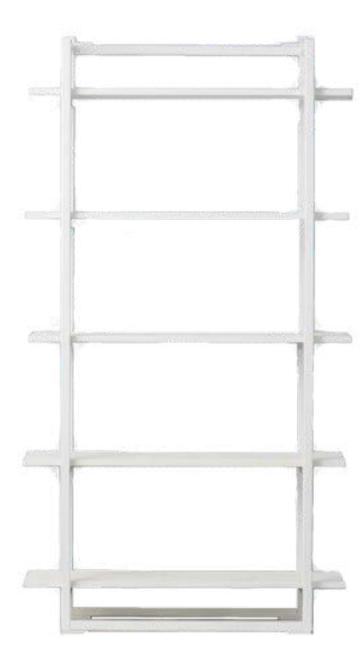

## Accent Furniture

Chic and functional home furnishings

### Accent Furniture

Black Cube Leather Ottoman

HAH101AKKL

Tyrolean Chair, Black Clover

FEY602UK1

White with White Pantry Shelf Unit, Small

FEY919AWW9

Bria Hammel Small Arch Board, Natural