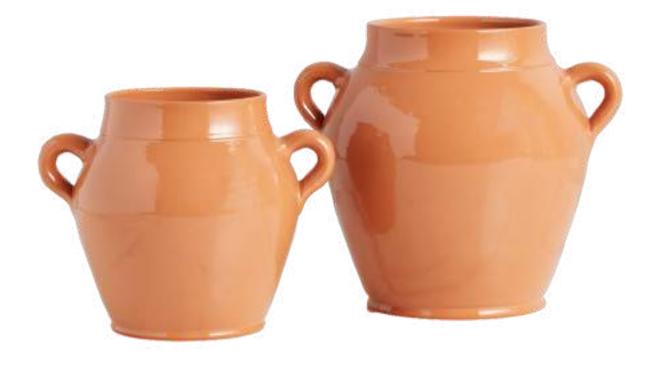

## Terracotta Pottery

White French Confit Pot

Small: PEY110AW6 Large: PEY110LW6

Terracotta French Confit Pot

Small: PEY110AT6 Large: PEY110LT6