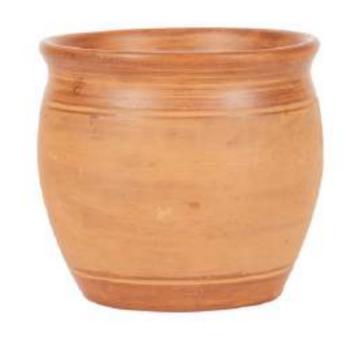

## Terracotta Pottery

White Italian Olive Jar Planter

Small: PEY111AW6 Medium: PEY111EW6 Large: PEY111LW6

Terracotta Italian Olive Jar Planter

Medium: PEY111ET6