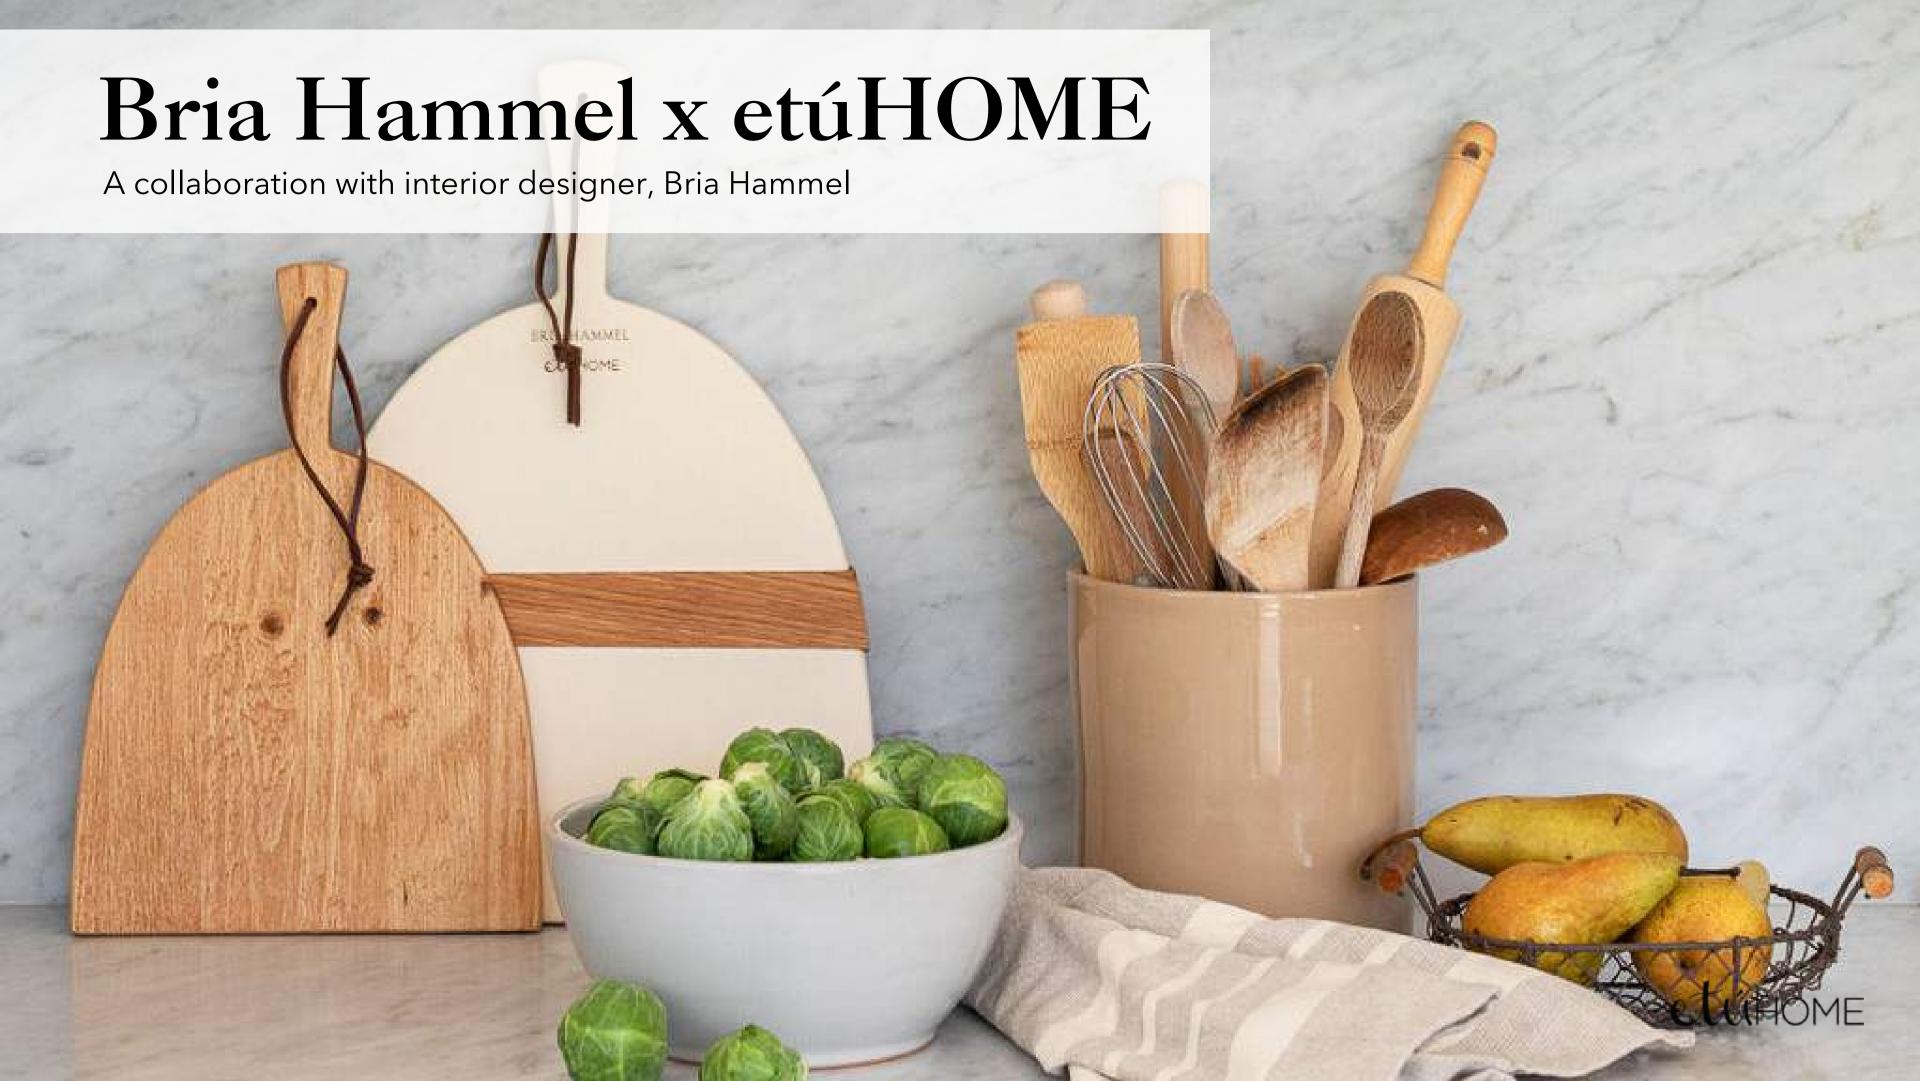

### Accent Furniture

Black Cube Leather Ottoman

HAH101AKKL

Tyrolean Chair, Black Clover

FEY602UK1

White with White Pantry Shelf Unit, Small

FEY919AWW9

Bria Hammel Small Arch Board, Natural

REY297AJ2

Bria Hammel Large Arch Board, Cream

REY297LQ2

Bria Hammel Large Arch Board, Grey

REY297LH2

Bria Hammel Pitcher, Grey

**PEY117UH9** 

Bria Hammel French Mason Jar, Small, Grey

GEY457AH9

Bria Hammel French Mason Jar, Medium, Cream

*GEY457EQ9* 

Bria Hammel Utensil Holder, Natural

PEY201UI9

Bria Hammel Simple Spoon Rest, Cream

PEY200UQ9

Bria Hammel Pinch Pot Tray

REY298UJ2

Bria Hammel Pinch Pot, Cream

PEY402UQ9

Bria Hammel Ceramic Stacking Bowl, Small, Grey

PEY403UH9

Bria Hammel Ceramic Stacking Bowl, Medium, Cream

PEY404UQ9

Bria Hammel Ceramic Stacking Bowl, Large, Natural