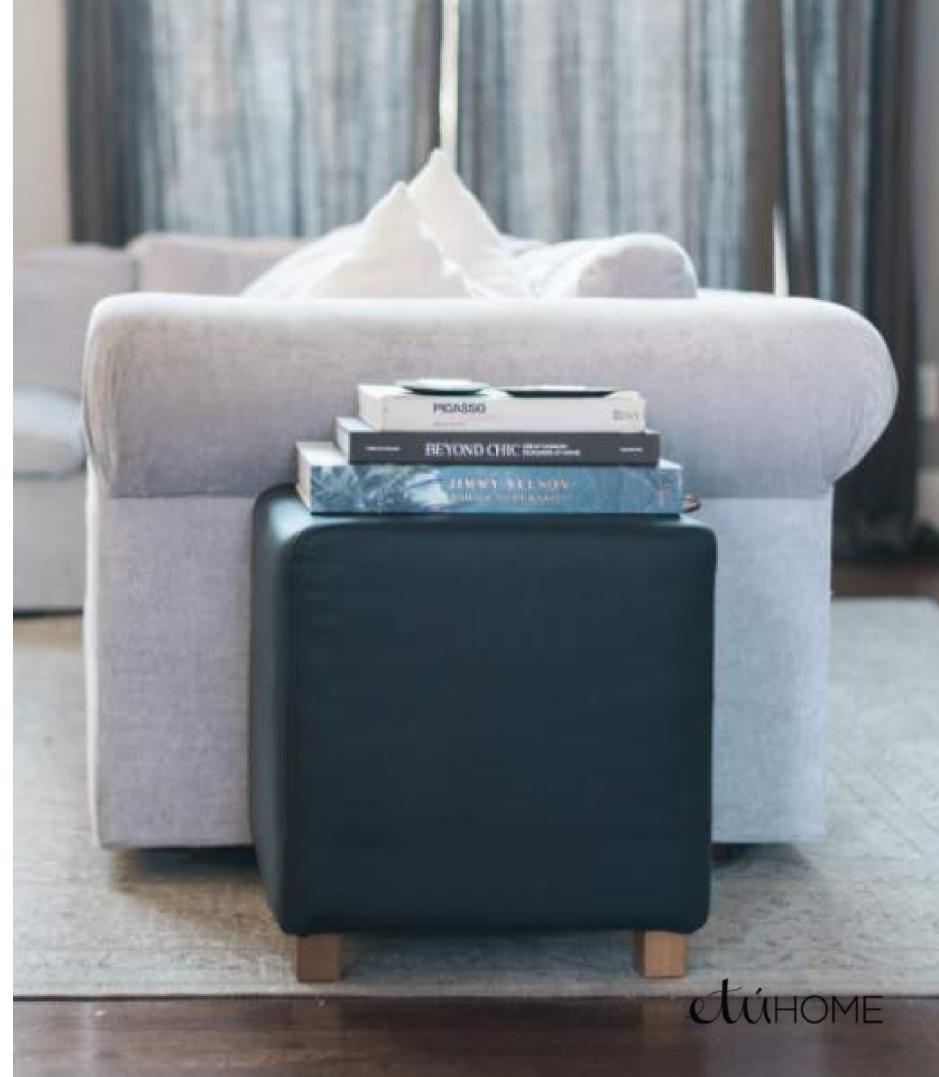

## Accent Furniture

Chic and functional home furnishings

### Accent Furniture

Black Cube Leather Ottoman

HAH101AKKL

Tyrolean Chair, Black Clover

FEY602UK1

White with White Pantry Shelf Unit, Small

FEY919AWW9

Bria Hammel Small Arch Board, Natural