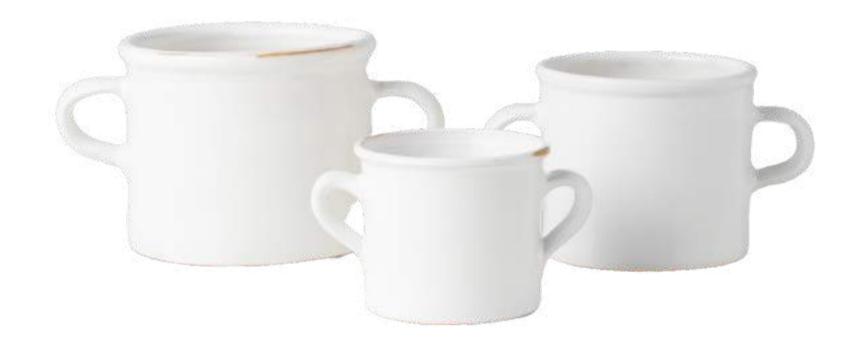

## Terracotta Pottery

White French Confit Pot

Small: PEY110AW6 Large: PEY110LW6

Terracotta French Confit Pot

Small: PEY110AT6 Large: PEY110LT6

## Terracotta Pottery

White Water Jug

Small: PEY710AW6 Large: PEY710LW6

Terracotta Water Jug

Small: PEY710AT6 Large: PEY710LT6