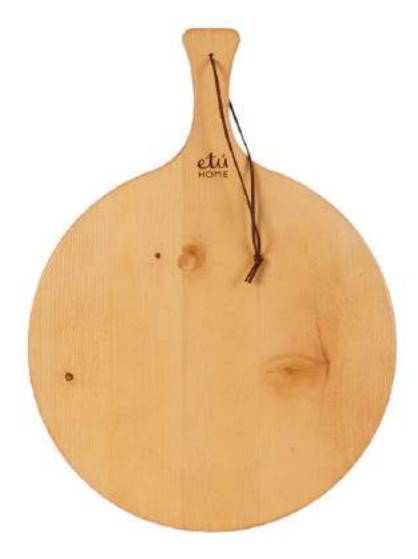

#### Modern Round Charcuterie Boards

Modern White Round Charcuterie Board, Small

REY299AW2

Modern Black Round Charcuterie Board, Medium

REY299EK2

Modern Natural Round Charcuterie Board, Large

REY299LN2