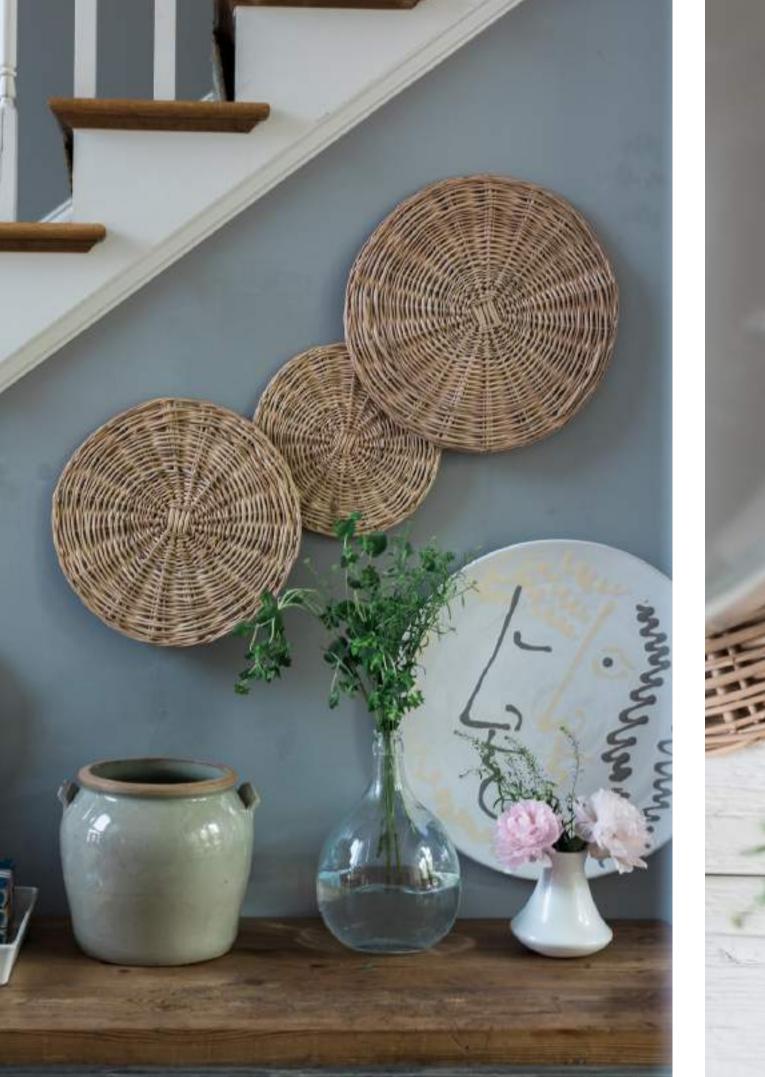

#### Wicker Wall Plates

Wicker Wall Plates

Small: BEY001AN9 Medium: BEY001EN9 Large: BEY001LN9