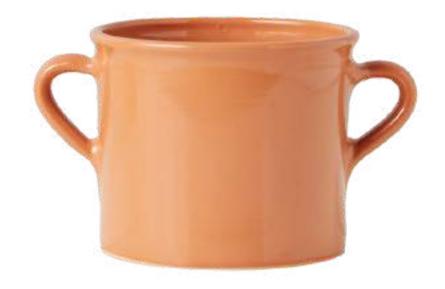

## Terracotta Pottery

White French Confit Pot

Small: PEY110AW6 Large: PEY110LW6

Terracotta French Confit Pot

Small: PEY110AT6 Large: PEY110LT6

## Terracotta Pottery

White Water Jug

Small: PEY710AW6 Large: PEY710LW6

Terracotta Water Jug

Small: PEY710AT6 Large: PEY710LT6