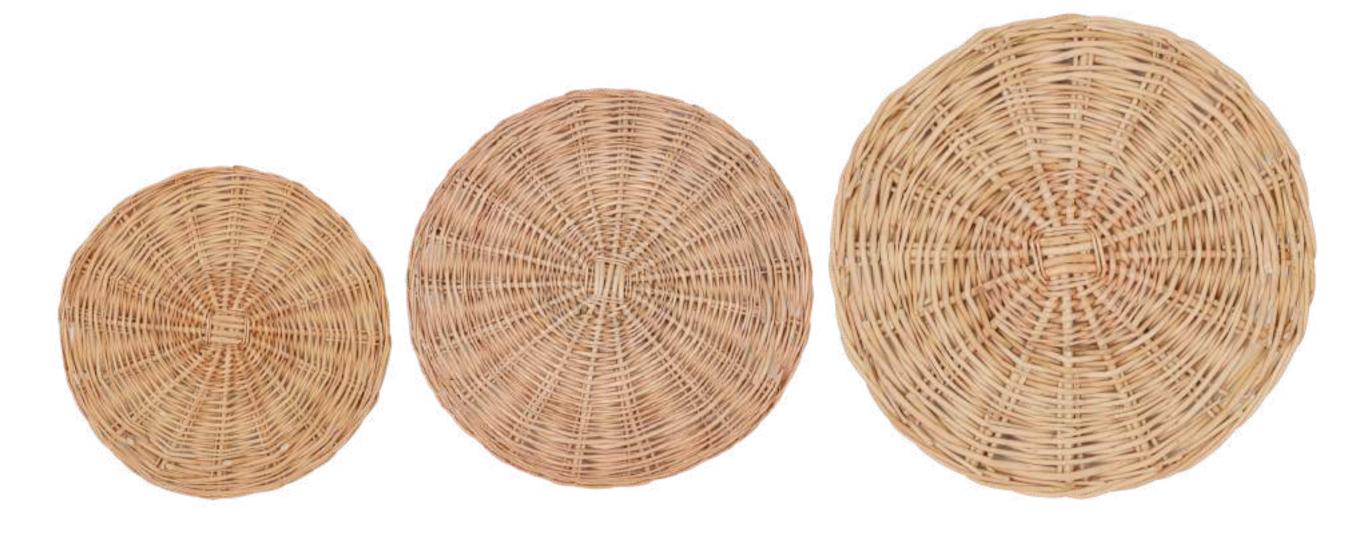

#### Wicker Wall Plates

Wicker Wall Plates

Small: BEY001AN9 Medium: BEY001EN9 Large: BEY001LN9