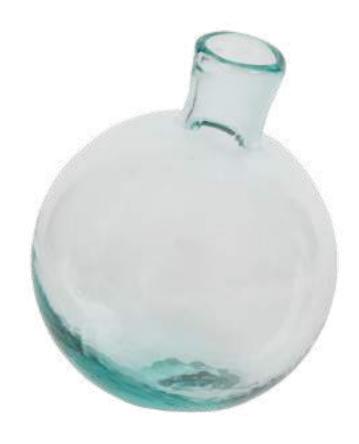

## Sphere Bud Vase

Clear Sphere Bud Vase

GEY752SC9

Black Sphere Bud Vase

*GEY752SK9* 

White Sphere Bud Vase

*GEY752SW9* 