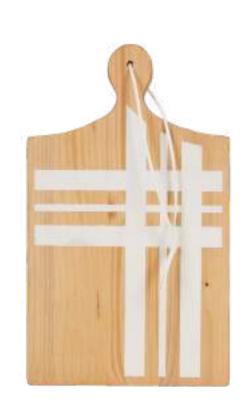

## Tartan Serving Boards

White Tartan Serving Board, Small

REY264AW2

Black Tartan Serving Board, Medium

REY264EK2

White Tartan Serving Board, Large

REY264LW2

Tartan Serving Boards, Set of 3