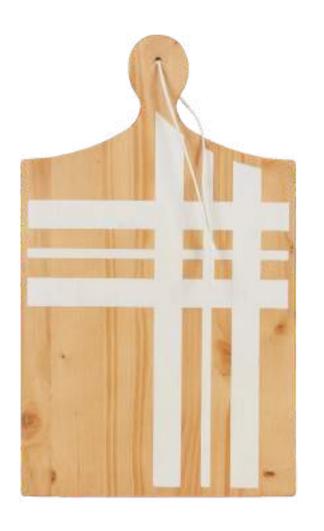

## Tartan Serving Boards

White Tartan Serving Board, Small

REY264AW2

Black Tartan Serving Board, Medium

REY264EK2

White Tartan Serving Board, Large

REY264LW2

Tartan Serving Boards, Set of 3