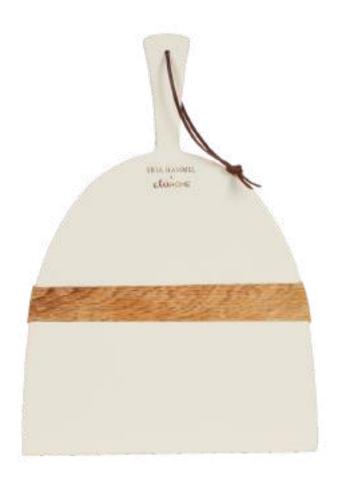

### Accent Furniture

Black Cube Leather Ottoman

HAH101AKKL

Tyrolean Chair, Black Clover

FEY602UK1

White with White Pantry Shelf Unit, Small

FEY919AWW9

Bria Hammel Small Arch Board, Natural

REY297AJ2

Bria Hammel Large Arch Board, Cream

REY297LQ2

Bria Hammel Large Arch Board, Grey

REY297LH2

Bria Hammel Pitcher, Grey

**PEY117UH9** 

Bria Hammel French Mason Jar, Small, Grey