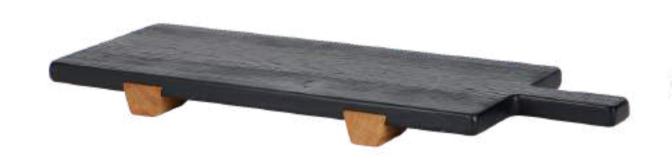

## Elevated Charcuterie Boards

A fresh take on classic serving boards that takes entertaining to another level

#### Elevated Charcuterie Boards

Black Rectangle Elevated Charcuterie Board, Small

REY248AK2

Natural Rectangle Elevated Charcuterie Board, Medium

REY244EN2

Round White Elevated Charcuterie Board, Medium

REY247EW2