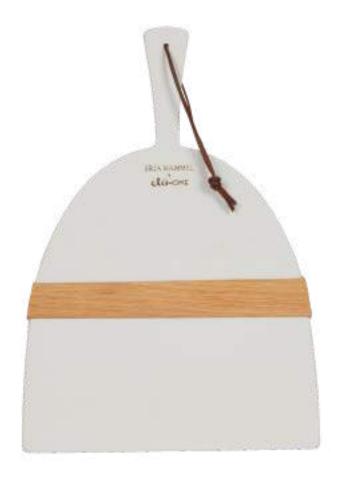

### Accent Furniture

Black Cube Leather Ottoman

HAH101AKKL

Tyrolean Chair, Black Clover

FEY602UK1

White with White Pantry Shelf Unit, Small

FEY919AWW9

Bria Hammel Small Arch Board, Natural

REY297AJ2

Bria Hammel Large Arch Board, Cream

REY297LQ2

Bria Hammel Large Arch Board, Grey

REY297LH2

Bria Hammel Pitcher, Grey

**PEY117UH9** 

Bria Hammel French Mason Jar, Small, Grey