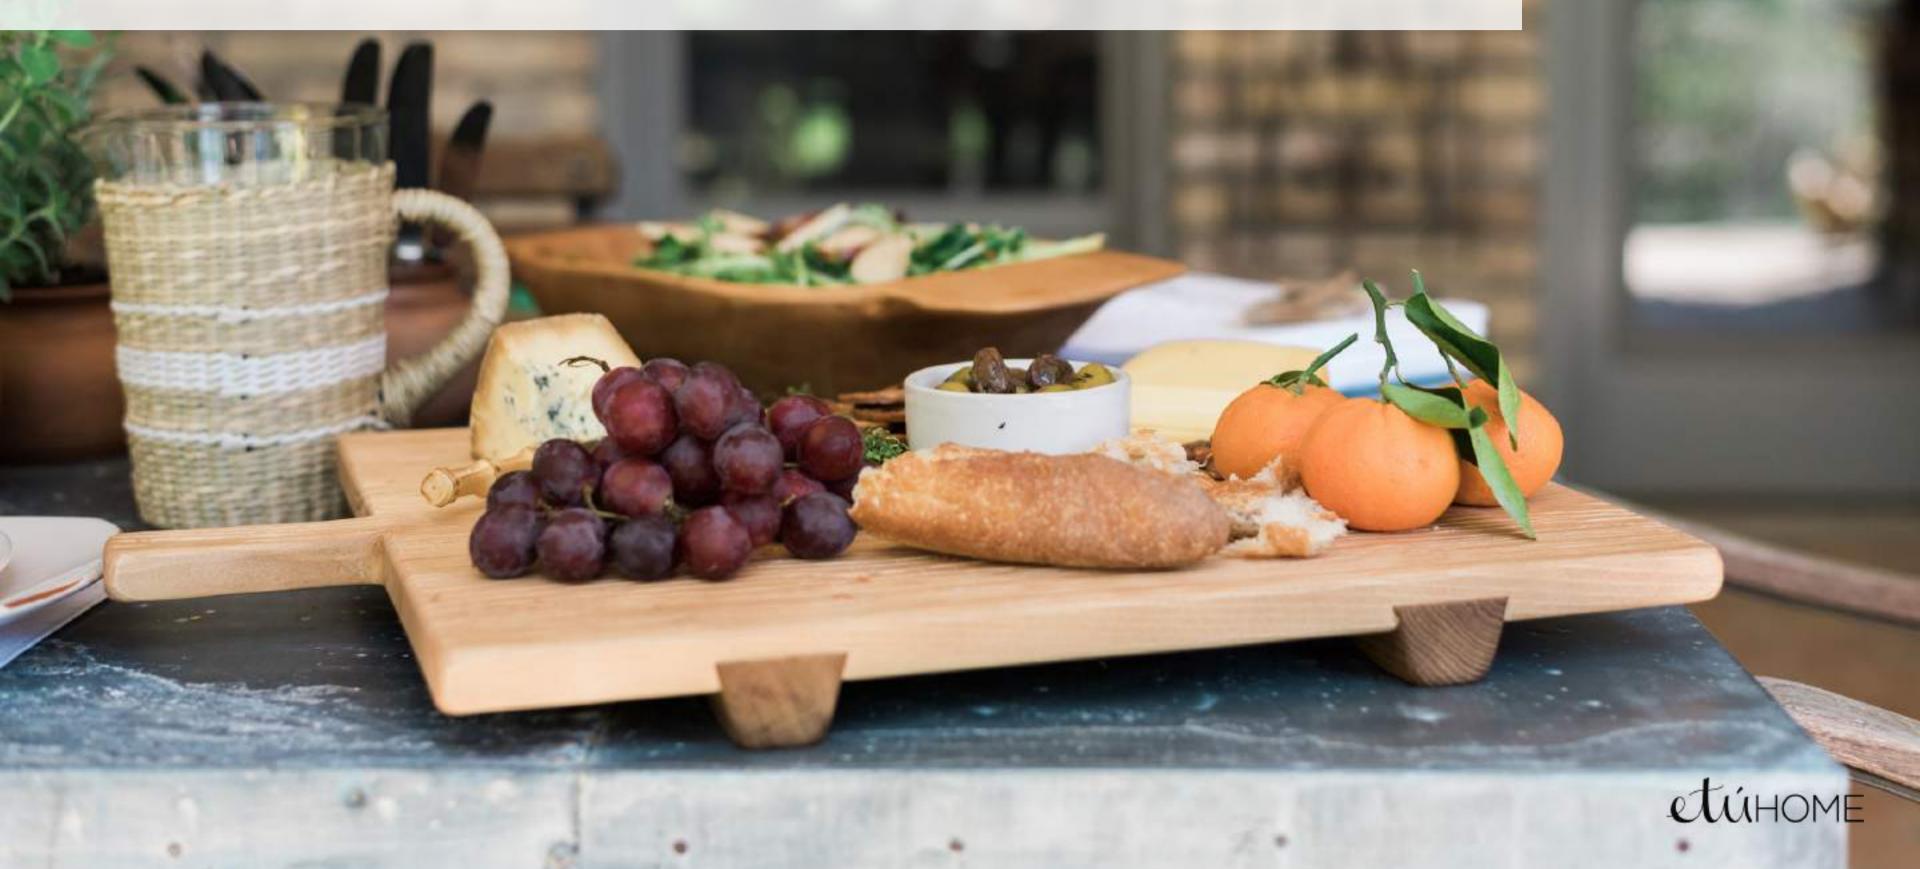

#### What's Trending in 2022

Patterns, neutrals pallets and organic shapes are top trends in 2022. Layering patterns, much like what is on the fashion runway, is making way into the home in an elegant way. Monochromatic neutral colors mixed with organic shapes are key for creating a calming space. From elevated charcuterie boards, to a fresh pottery collection, to updates to best sellers, our new 2022 products are in-stock and on-trend.