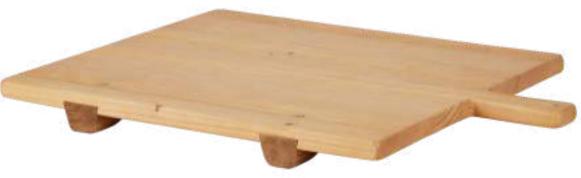

## Elevated Charcuterie Boards

A fresh take on classic serving boards that takes entertaining to another level

#### Elevated Charcuterie Boards

Black Rectangle Elevated Charcuterie Board, Small

REY248AK2

Natural Rectangle Elevated Charcuterie Board, Medium

REY244EN2

Round White Elevated Charcuterie Board, Medium

REY247EW2