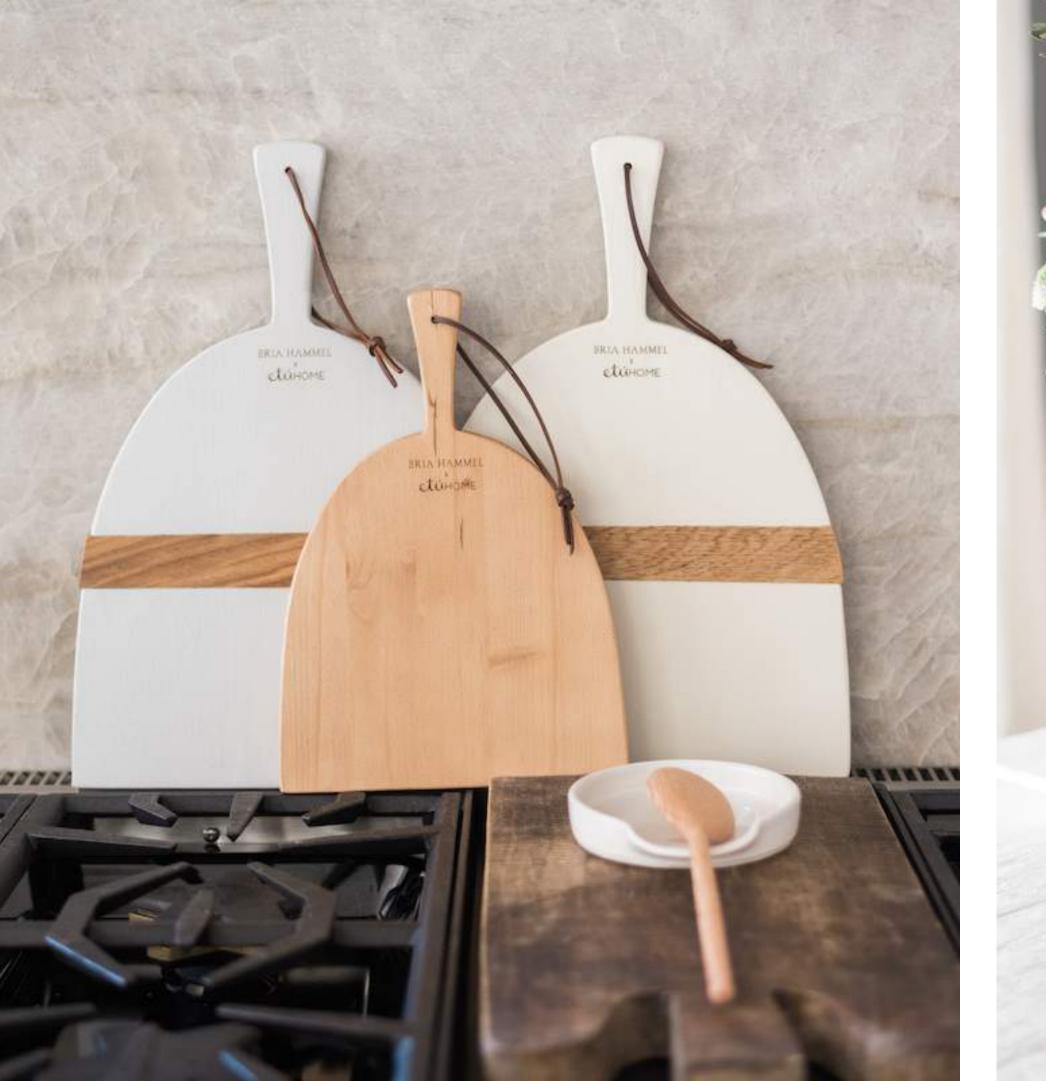

### Accent Furniture

Black Cube Leather Ottoman

HAH101AKKL

Tyrolean Chair, Black Clover

FEY602UK1

White with White Pantry Shelf Unit, Small

FEY919AWW9

Bria Hammel Small Arch Board, Natural

REY297AJ2

Bria Hammel Large Arch Board, Cream

REY297LQ2

Bria Hammel Large Arch Board, Grey

REY297LH2

Bria Hammel Pitcher, Grey

**PEY117UH9** 

Bria Hammel French Mason Jar, Small, Grey

GEY457AH9

Bria Hammel French Mason Jar, Medium, Cream

*GEY457EQ9* 

Bria Hammel Utensil Holder, Natural

PEY201UI9

Bria Hammel Simple Spoon Rest, Cream

PEY200UQ9

Bria Hammel Pinch Pot Tray