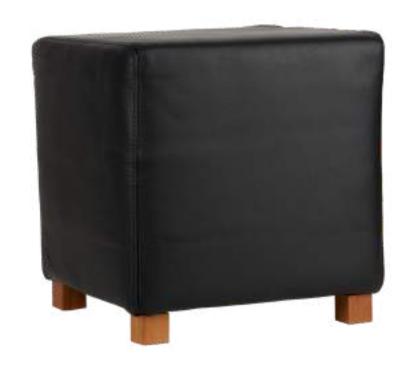

## Accent Furniture

Chic and functional home furnishings

### Accent Furniture

Black Cube Leather Ottoman

HAH101AKKL

Tyrolean Chair, Black Clover

FEY602UK1

White with White Pantry Shelf Unit, Small

FEY919AWW9

Bria Hammel Small Arch Board, Natural