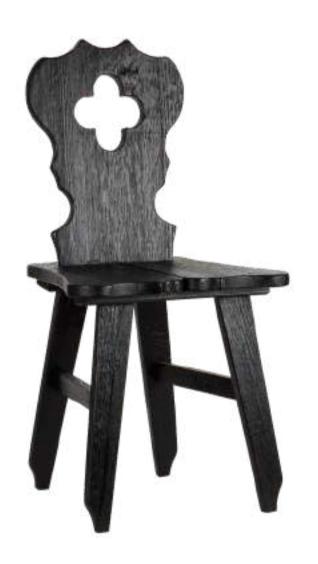

## Accent Furniture

Chic and functional home furnishings

### Accent Furniture

Black Cube Leather Ottoman

HAH101AKKL

Tyrolean Chair, Black Clover

FEY602UK1

White with White Pantry Shelf Unit, Small

FEY919AWW9

Bria Hammel Small Arch Board, Natural