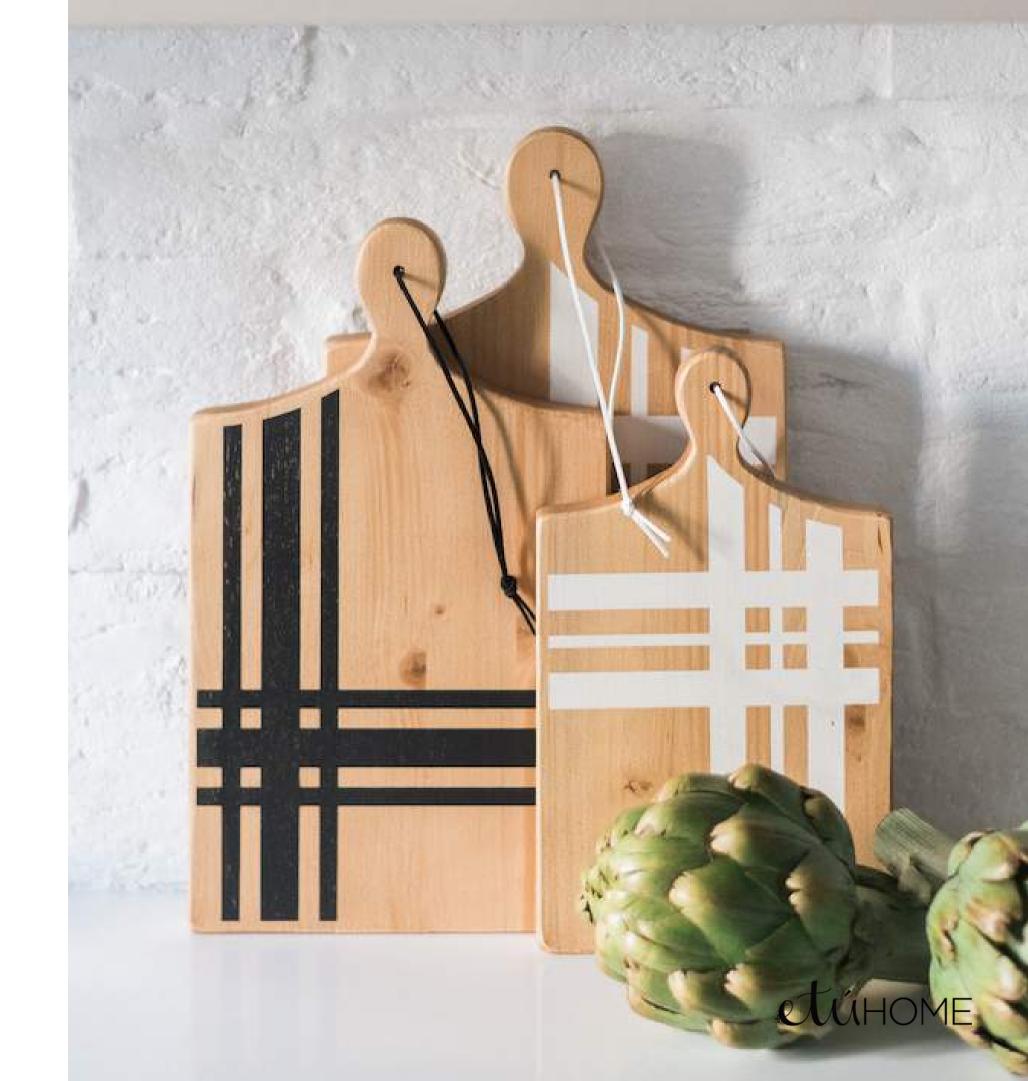

## Elevated Charcuterie Boards

A fresh take on classic serving boards that takes entertaining to another level

#### Elevated Charcuterie Boards

Black Rectangle Elevated Charcuterie Board, Small

REY248AK2

Natural Rectangle Elevated Charcuterie Board, Medium

REY244EN2

Round White Elevated Charcuterie Board, Medium

REY247EW2