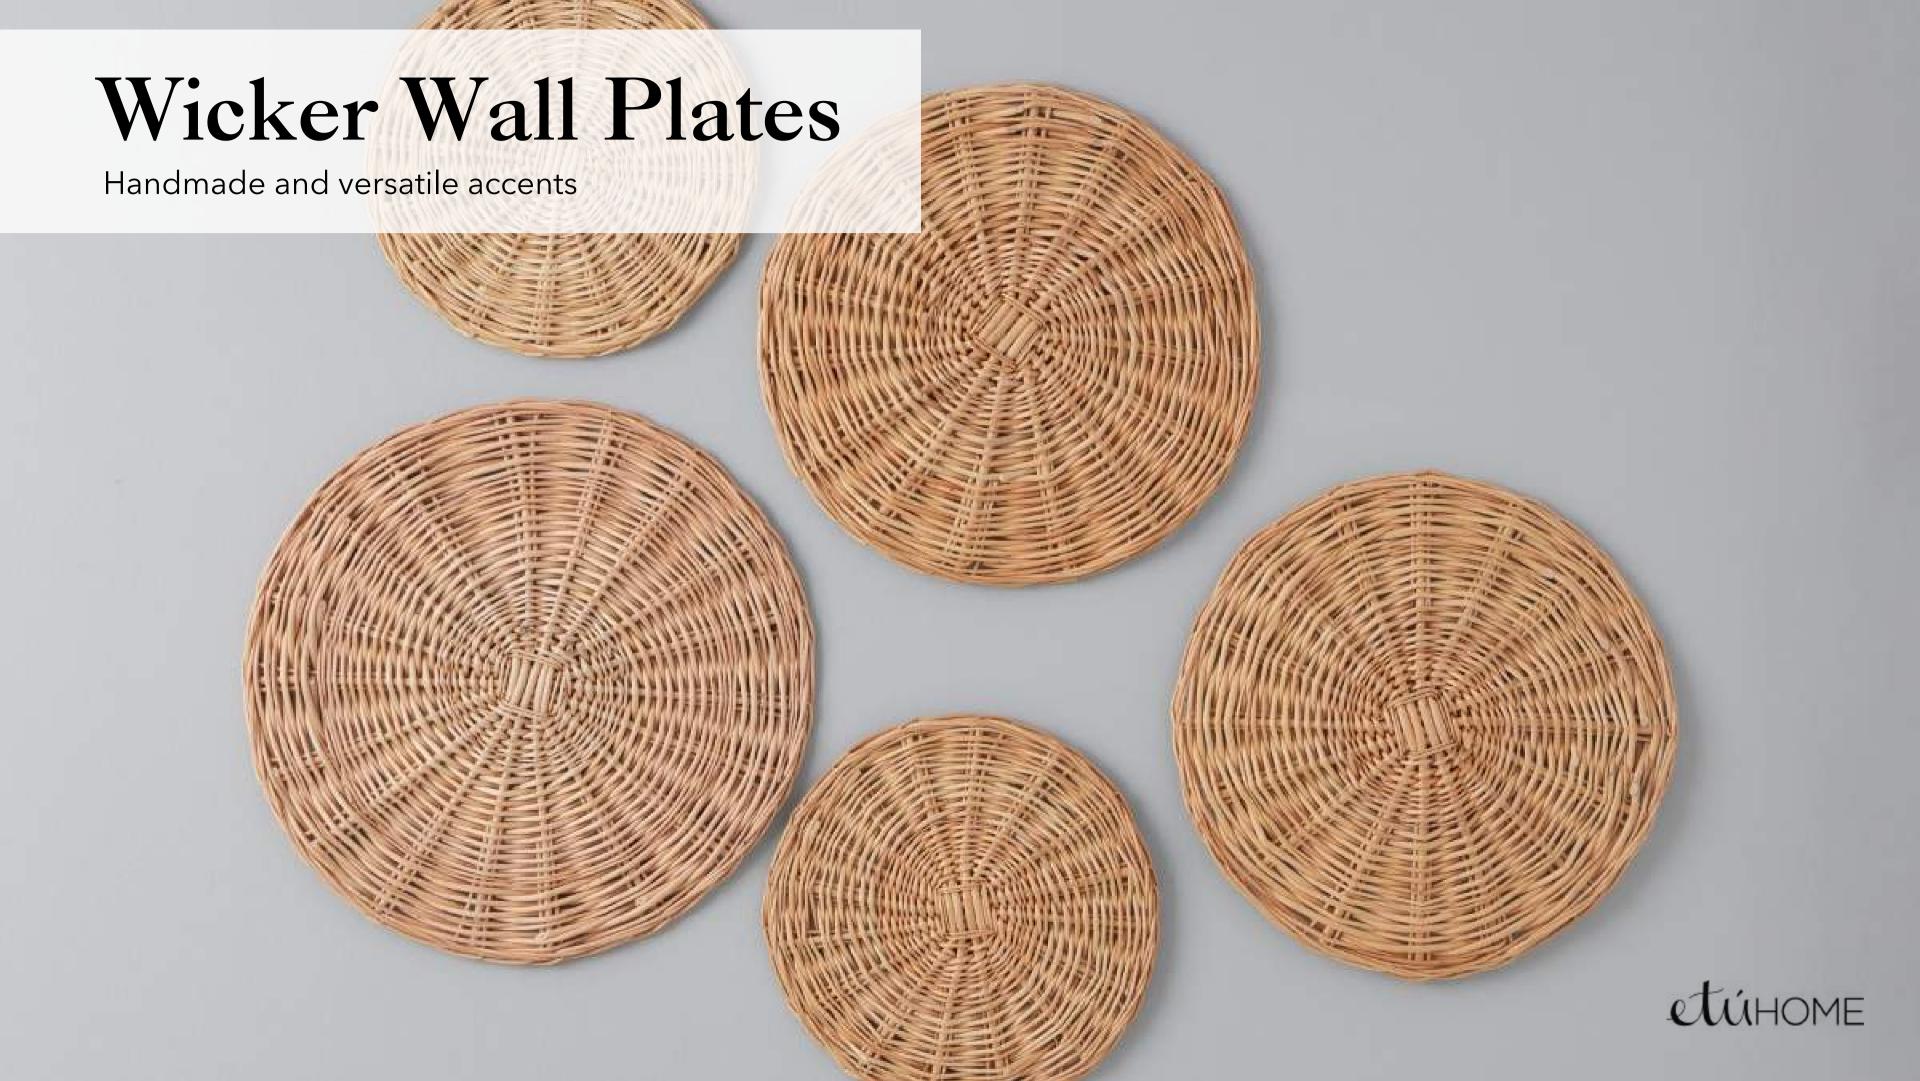

#### Wicker Wall Plates

Wicker Wall Plates

Small: BEY001AN9 Medium: BEY001EN9 Large: BEY001LN9