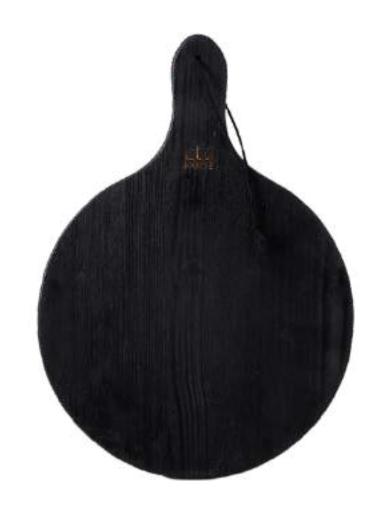

#### Modern Round Charcuterie Boards

Modern White Round Charcuterie Board, Small

REY299AW2

Modern Black Round Charcuterie Board, Medium

REY299EK2

Modern Natural Round Charcuterie Board, Large

REY299LN2