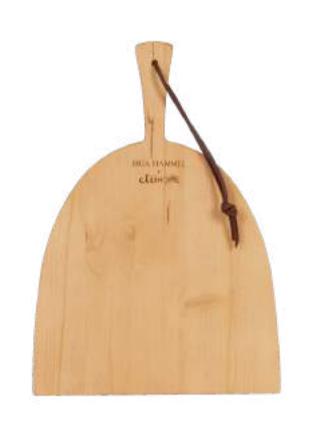

### Accent Furniture

Black Cube Leather Ottoman

HAH101AKKL

Tyrolean Chair, Black Clover

FEY602UK1

White with White Pantry Shelf Unit, Small

FEY919AWW9

Bria Hammel Small Arch Board, Natural

REY297AJ2

Bria Hammel Large Arch Board, Cream

REY297LQ2

Bria Hammel Large Arch Board, Grey

REY297LH2

Bria Hammel Pitcher, Grey

**PEY117UH9** 

Bria Hammel French Mason Jar, Small, Grey