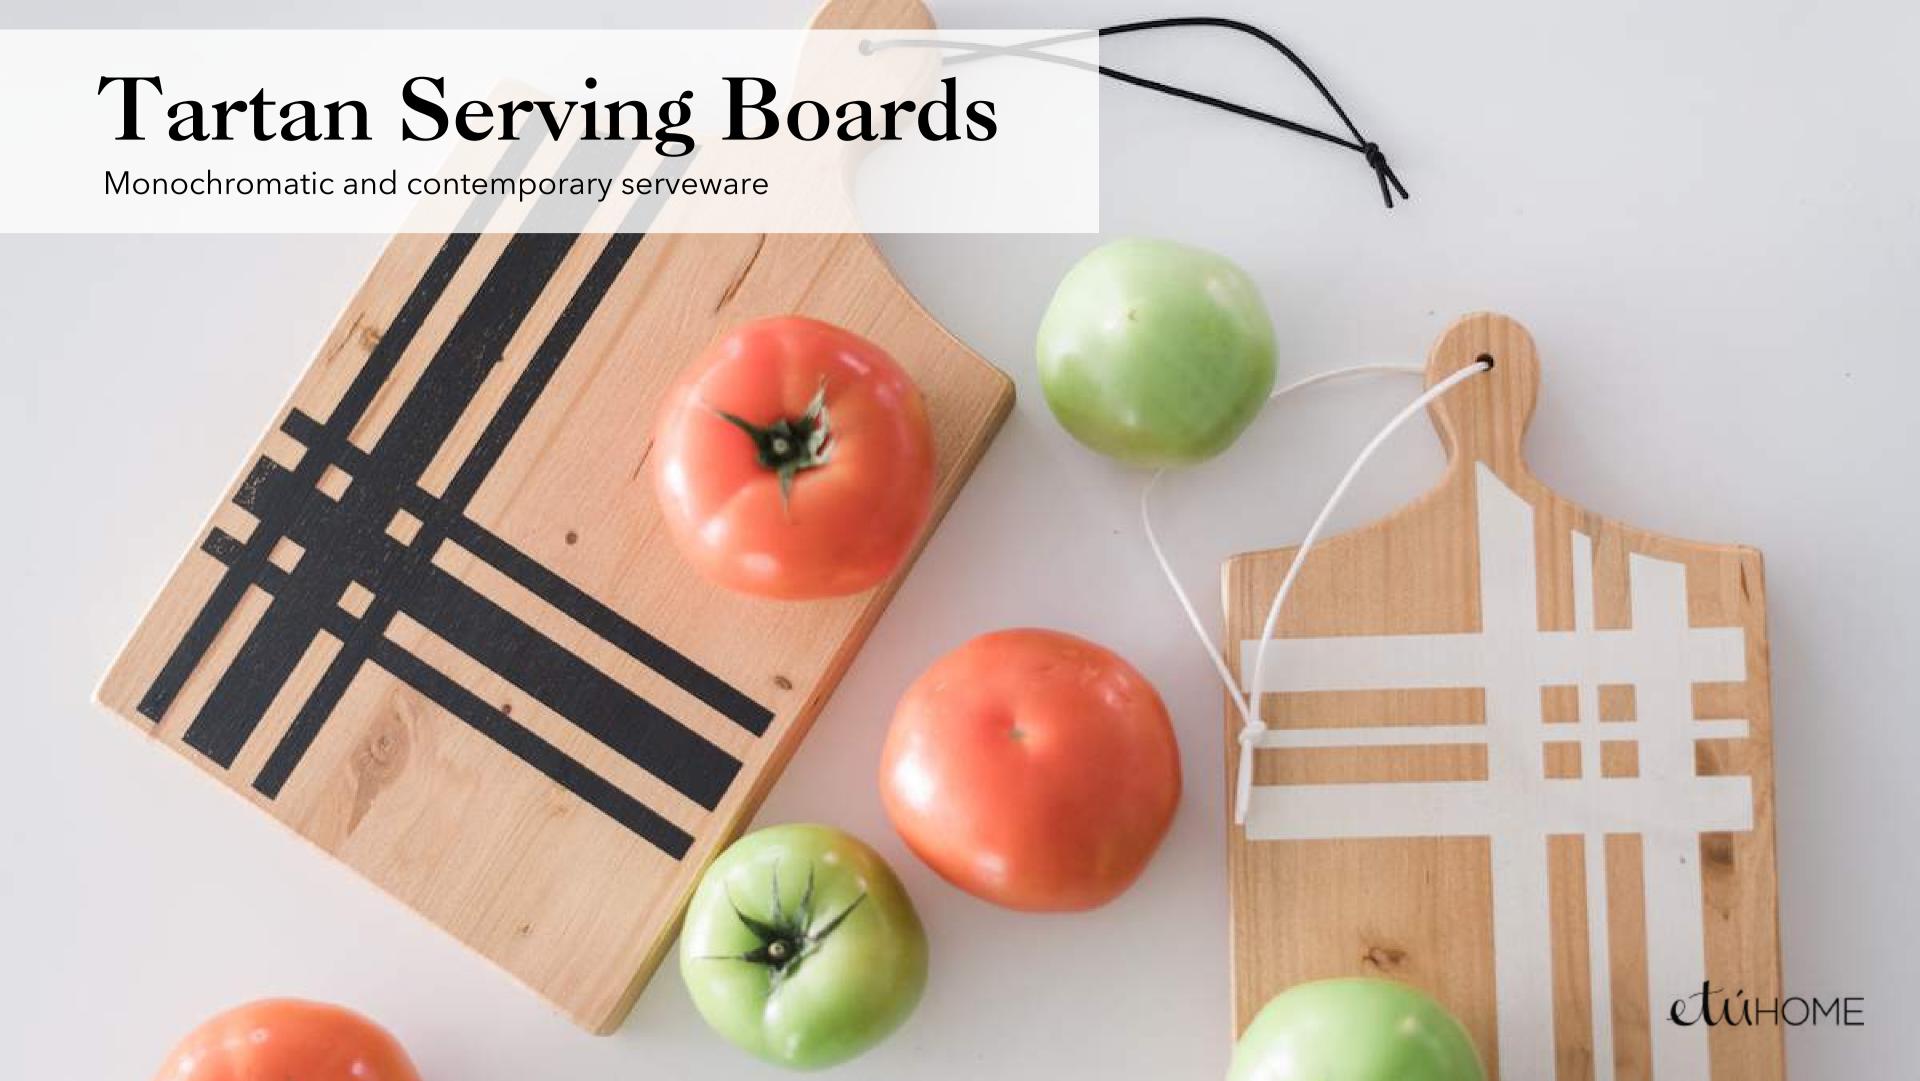

## Tartan Serving Boards

White Tartan Serving Board, Small

REY264AW2

Black Tartan Serving Board, Medium

REY264EK2

White Tartan Serving Board, Large

REY264LW2

Tartan Serving Boards, Set of 3