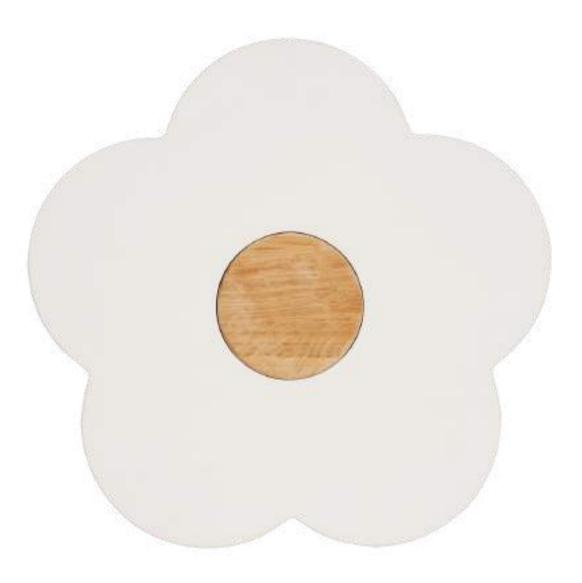

## Daisy Collection

Daisy Serving Board, Small

REY240AW2

Daisy Serving Board, Medium

REY240EJ2

Daisy Serving Board, Large

REY240LW2