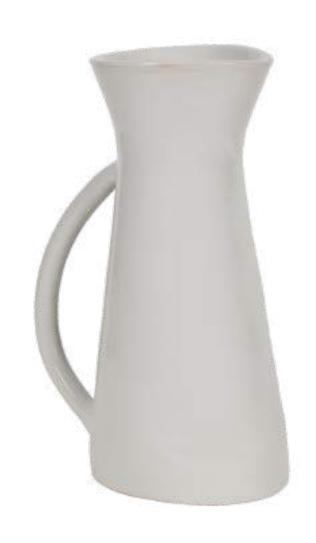

REY297AJ2

Bria Hammel Large Arch Board, Cream

REY297LQ2

Bria Hammel Large Arch Board, Grey

REY297LH2

Bria Hammel Pitcher, Grey

**PEY117UH9** 

Bria Hammel French Mason Jar, Small, Grey