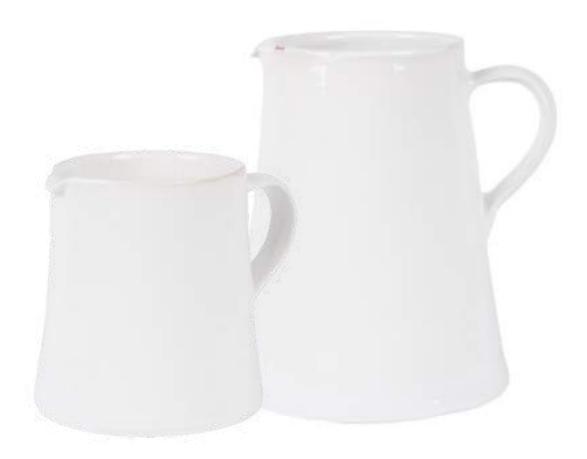

## Terracotta Pottery

White Water Jug

Small: PEY710AW6 Large: PEY710LW6

Terracotta Water Jug

Small: PEY710AT6 Large: PEY710LT6