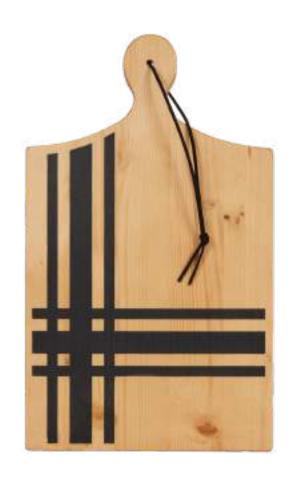

## Tartan Serving Boards

White Tartan Serving Board, Small

REY264AW2

Black Tartan Serving Board, Medium

REY264EK2

White Tartan Serving Board, Large

REY264LW2

Tartan Serving Boards, Set of 3