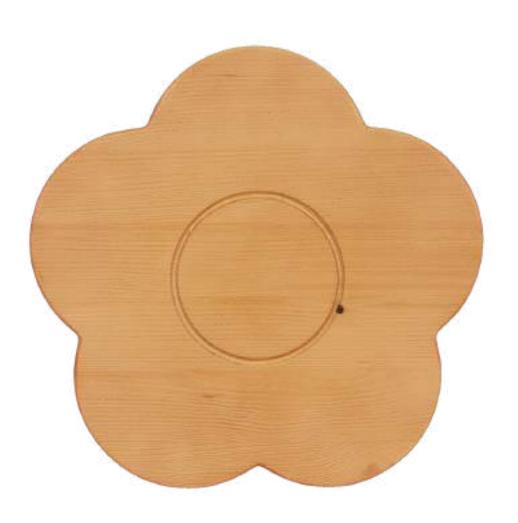

## Daisy Collection

Daisy Serving Board, Small

REY240AW2

Daisy Serving Board, Medium

REY240EJ2

Daisy Serving Board, Large

REY240LW2