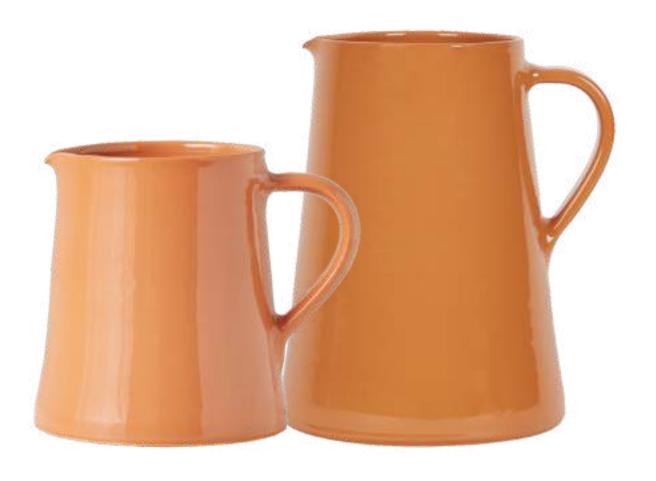

## Terracotta Pottery

White Water Jug

Small: PEY710AW6 Large: PEY710LW6

Terracotta Water Jug

Small: PEY710AT6 Large: PEY710LT6