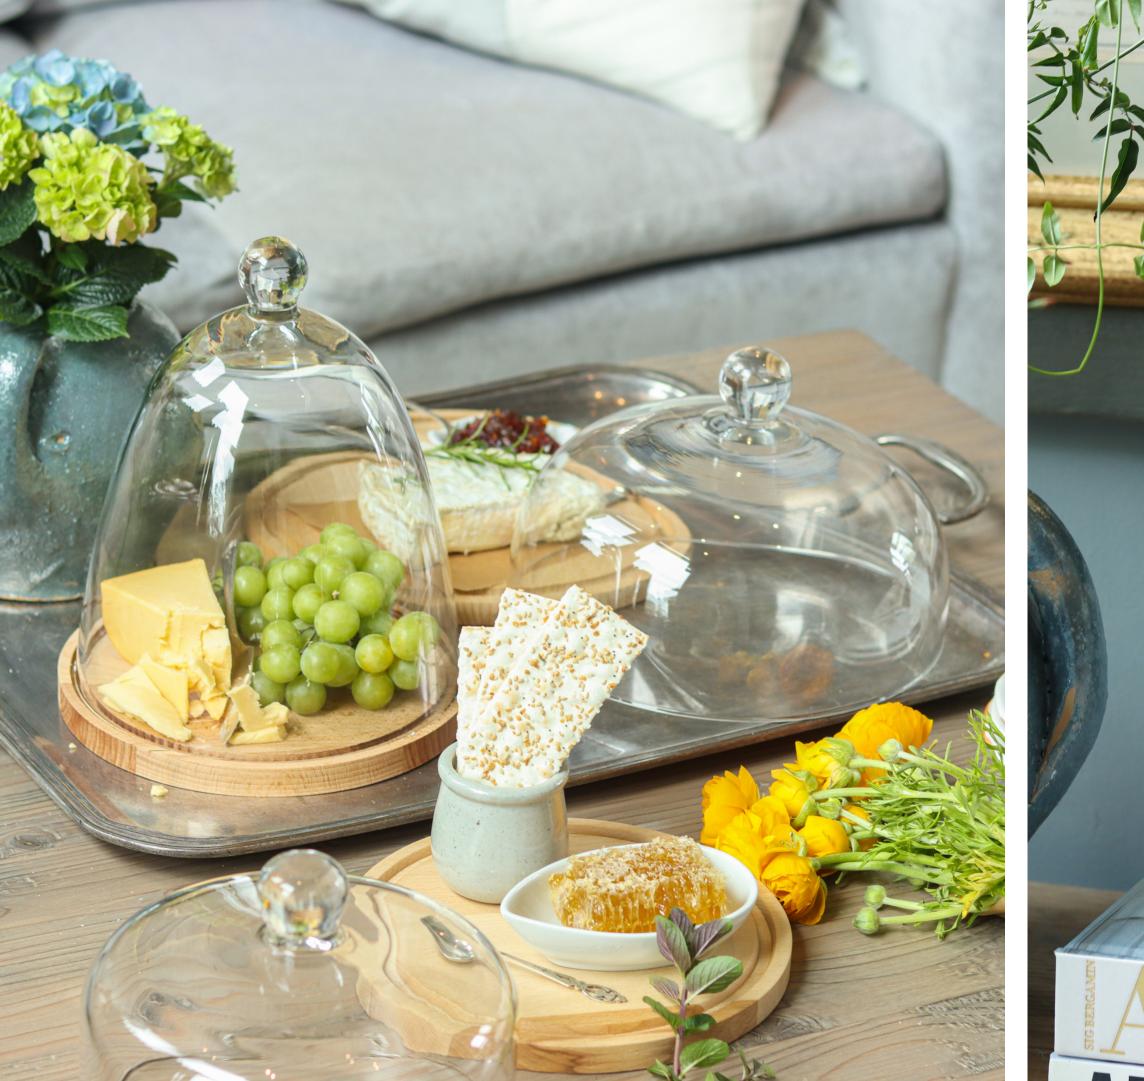

#### Glass Dome + Base

Glass Dome with Wood Base, Small

GEY134AN9

\$25 | MOQ: 4

Glass Dome with Wood Base, Medium

GEY133AN9

\$25 | MOQ: 4

Glass Dome with Wood Base, Tall

GEY132AN9

\$25 | MOQ: 4

## Glass Bell Jar + Base

Glass Bell Jar with Wood Base, Oval

GEY139EN9

\$35 | MOQ: 4

Glass Bell Jar with Wood Base, Tall

GEY140LN9

\$25 | MOQ: 4