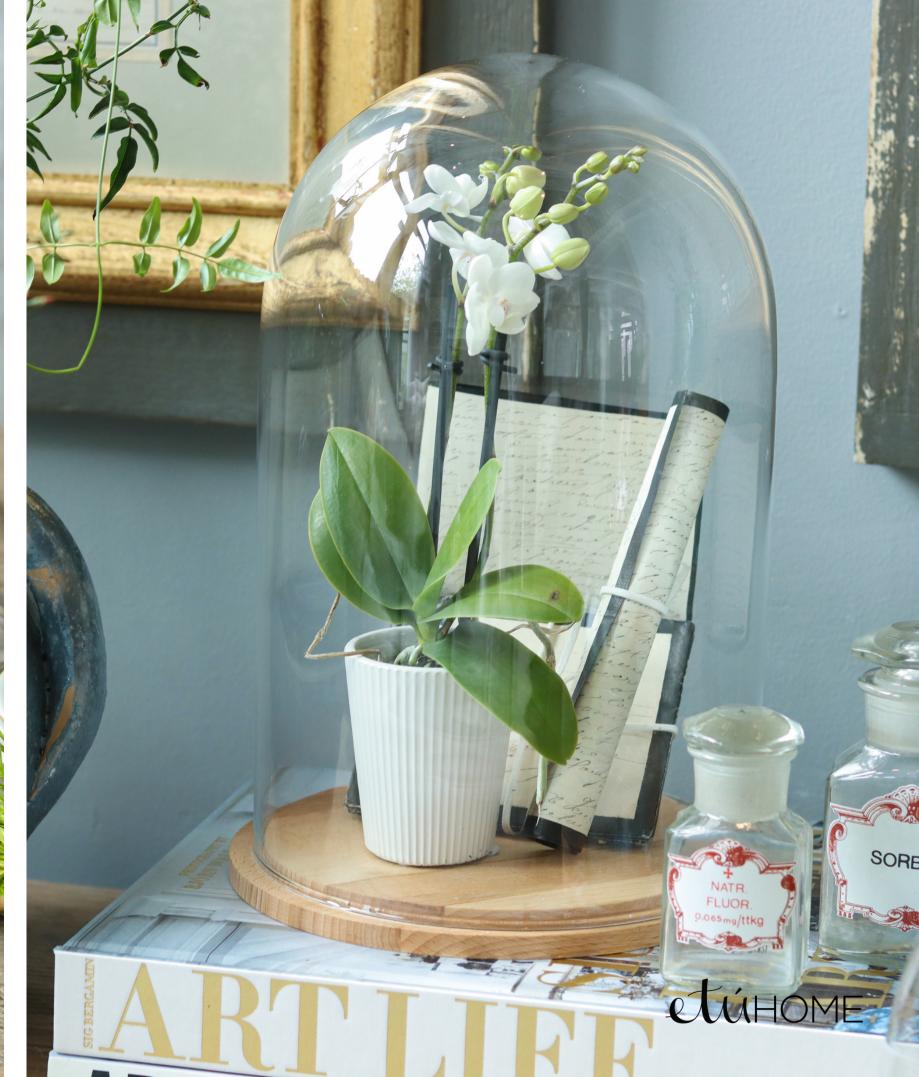

#### Glass Dome + Base

Glass Dome with Wood Base, Small

GEY134AN9

\$25 | MOQ: 4

Glass Dome with Wood Base, Medium

GEY133AN9

\$25 | MOQ: 4

Glass Dome with Wood Base, Tall

GEY132AN9

\$25 | MOQ: 4

## Glass Bell Jar + Base

Glass Bell Jar with Wood Base, Oval

GEY139EN9

\$35 | MOQ: 4

Glass Bell Jar with Wood Base, Tall

GEY140LN9

\$25 | MOQ: 4