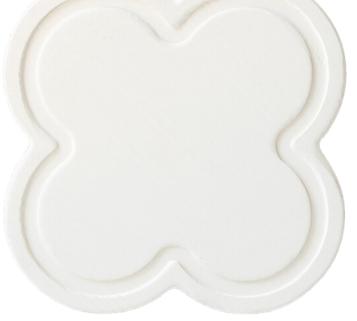

# Quatrefoil Serving Boards

Quatrefoil Cutting Board

*REY621AN2* **\$59 | MOQ: 2** 

White Quatrefoil Serving Board

*REY254AW2* **\$49 | MOQ: 2** 

Navy Quatrefoil Serving Board

*REY254AB2* **\$49 | MOQ: 2** 