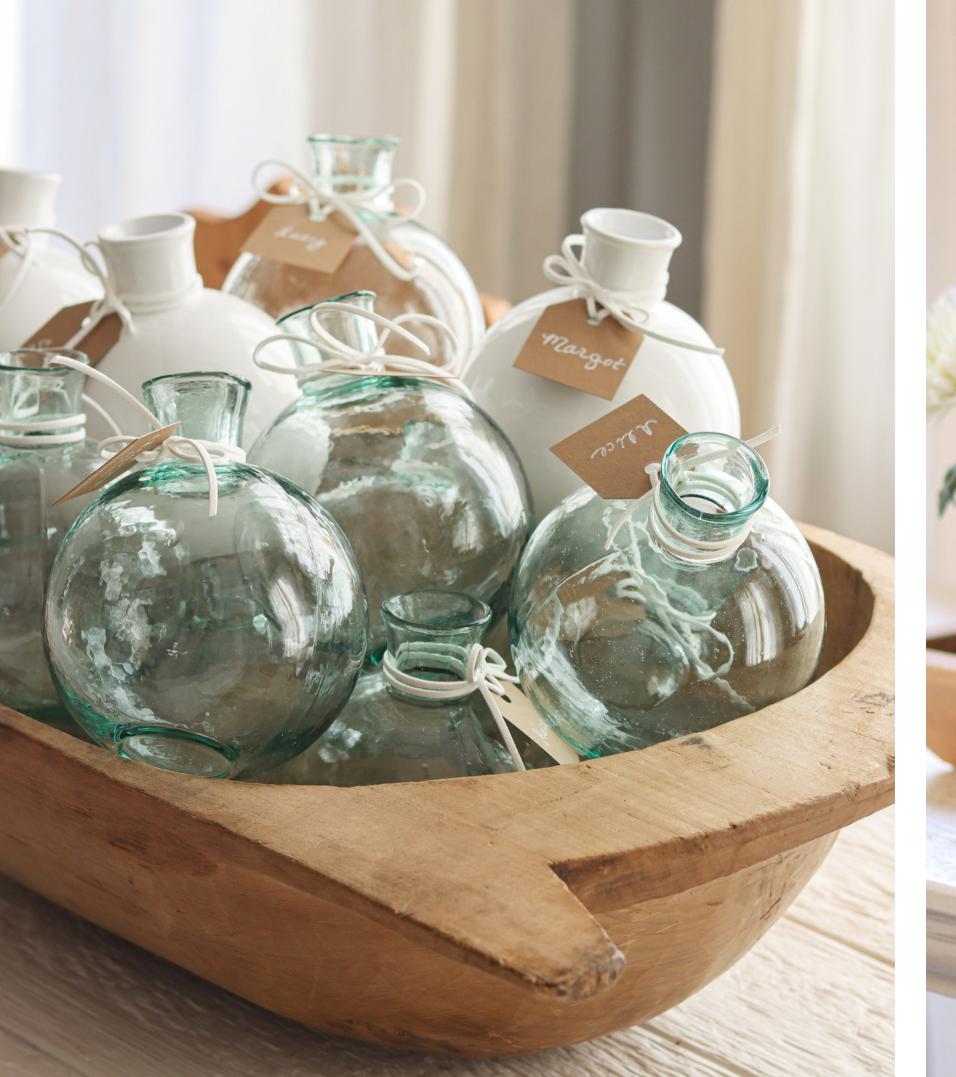

rds



Black Mod Pumpkin Charcuterie Board

Small: REY231AK2

\$68 | MOQ: 2

Large: REY231LK2

\$79 | MOQ: 2



Navy Mod Tree Charcuterie Board, Large

REY223LB2

\$59 | MOQ: 2



Denim Mod Tree Charcuterie Board, Large

*REY223LZ2* 

\$59 | MOQ: 2





# Grazing Boards



Natural Grazing Board

Small: REY253AN4

\$75 | MOQ: 2

Medium: REY253EN4

\$95 | MOQ: 2

Large: REY253LN4

\$115 | MOQ: 2





#### Glass Dome + Base



Glass Dome with Wood Base, Small

GEY134AN9

\$25 | MOQ: 4



Glass Dome with Wood Base, Medium

GEY133AN9

\$25 | MOQ: 4



Glass Dome with Wood Base, Tall

GEY132AN9

\$25 | MOQ: 4



## Glass Bell Jar + Base



Glass Bell Jar with Wood Base, Oval

GEY139EN9

\$35 | MOQ: 4



Glass Bell Jar with Wood Base, Tall

GEY140LN9

\$25 | MOQ: 4







# Sphere Bud Vases













sales@etuhome.com



wholesale.etuhome.com