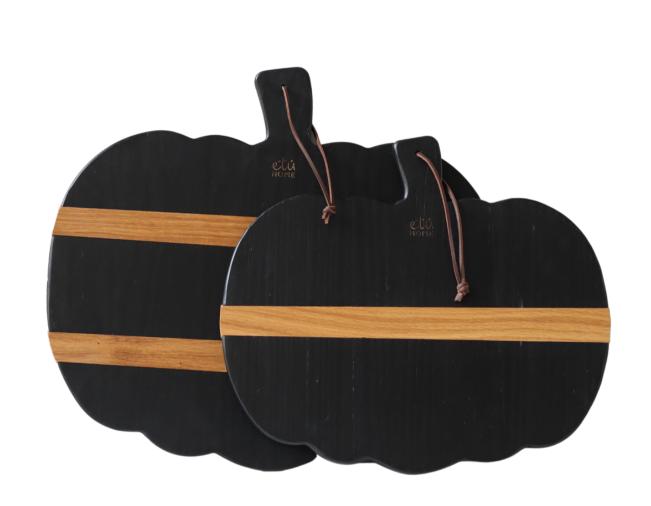

### Seasonal Charcuterie Boards

Black Mod Pumpkin Charcuterie Board

Small: REY231AK2

\$68 | MOQ: 2

Large: REY231LK2

\$79 | MOQ: 2

Navy Mod Tree Charcuterie Board, Large

REY223LB2