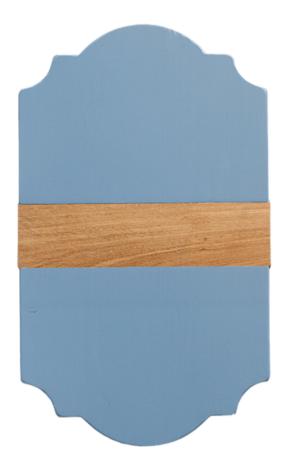

#### Arched Charcuterie Boards

Arched Cutting Board

*REY622EN2* **\$59 | MOQ: 2** 

Arched White Charcuterie Board

REY255EW2 **\$49 | MOQ: 2** 

Arched Navy Charcuterie Board

*REY255EB2* **\$49 | MOQ: 2** 

Arched Denim Charcuterie Board

*REY255EZ2* **\$49 | MOQ: 2** 

Arched Sage Charcuterie Board

*REY255EG2* **\$49 | MOQ: 2** 