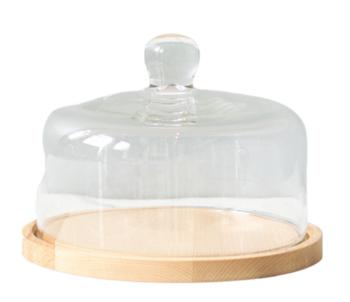

#### Glass Dome + Base

Glass Dome with Wood Base, Small

GEY134AN9

\$25 | MOQ: 4

Glass Dome with Wood Base, Medium

GEY133AN9

\$25 | MOQ: 4

Glass Dome with Wood Base, Tall

GEY132AN9

\$25 | MOQ: 4