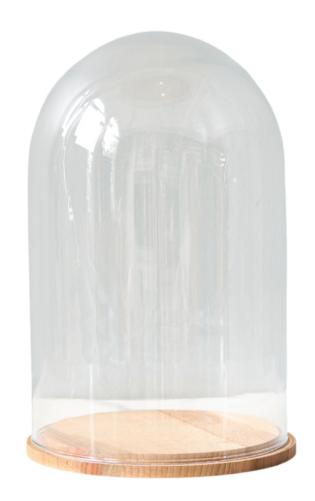

## Glass Bell Jar + Base

Glass Bell Jar with Wood Base, Oval

GEY139EN9

\$35 | MOQ: 4

Glass Bell Jar with Wood Base, Tall

GEY140LN9

\$25 | MOQ: 4