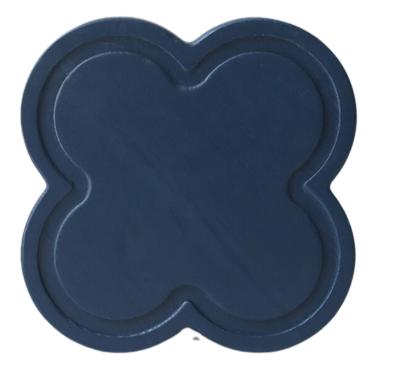

# Quatrefoil Serving Boards

Quatrefoil Cutting Board

*REY621AN2* **\$59 | MOQ: 2** 

White Quatrefoil Serving Board

*REY254AW2* **\$49 | MOQ: 2** 

Navy Quatrefoil Serving Board

*REY254AB2* **\$49 | MOQ: 2** 