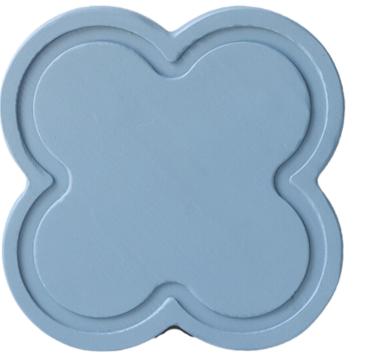

Denim Quatrefoil Serving Board

*REY254AZ2* **\$49 | MOQ: 2** 

Sage Quatrefoil Serving Board

*REY254AG2* **\$49 | MOQ: 2** 