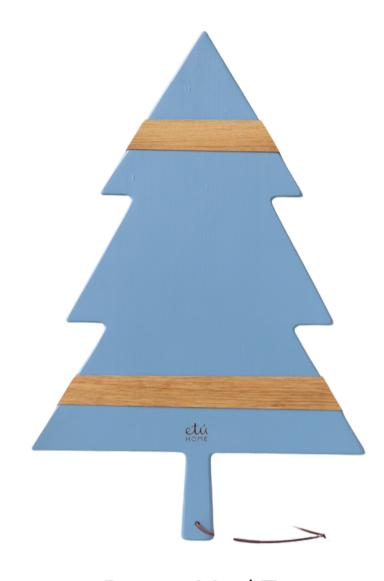

\$59 | MOQ: 2

Denim Mod Tree Charcuterie Board, Large

*REY223LZ2* 

\$59 | MOQ: 2