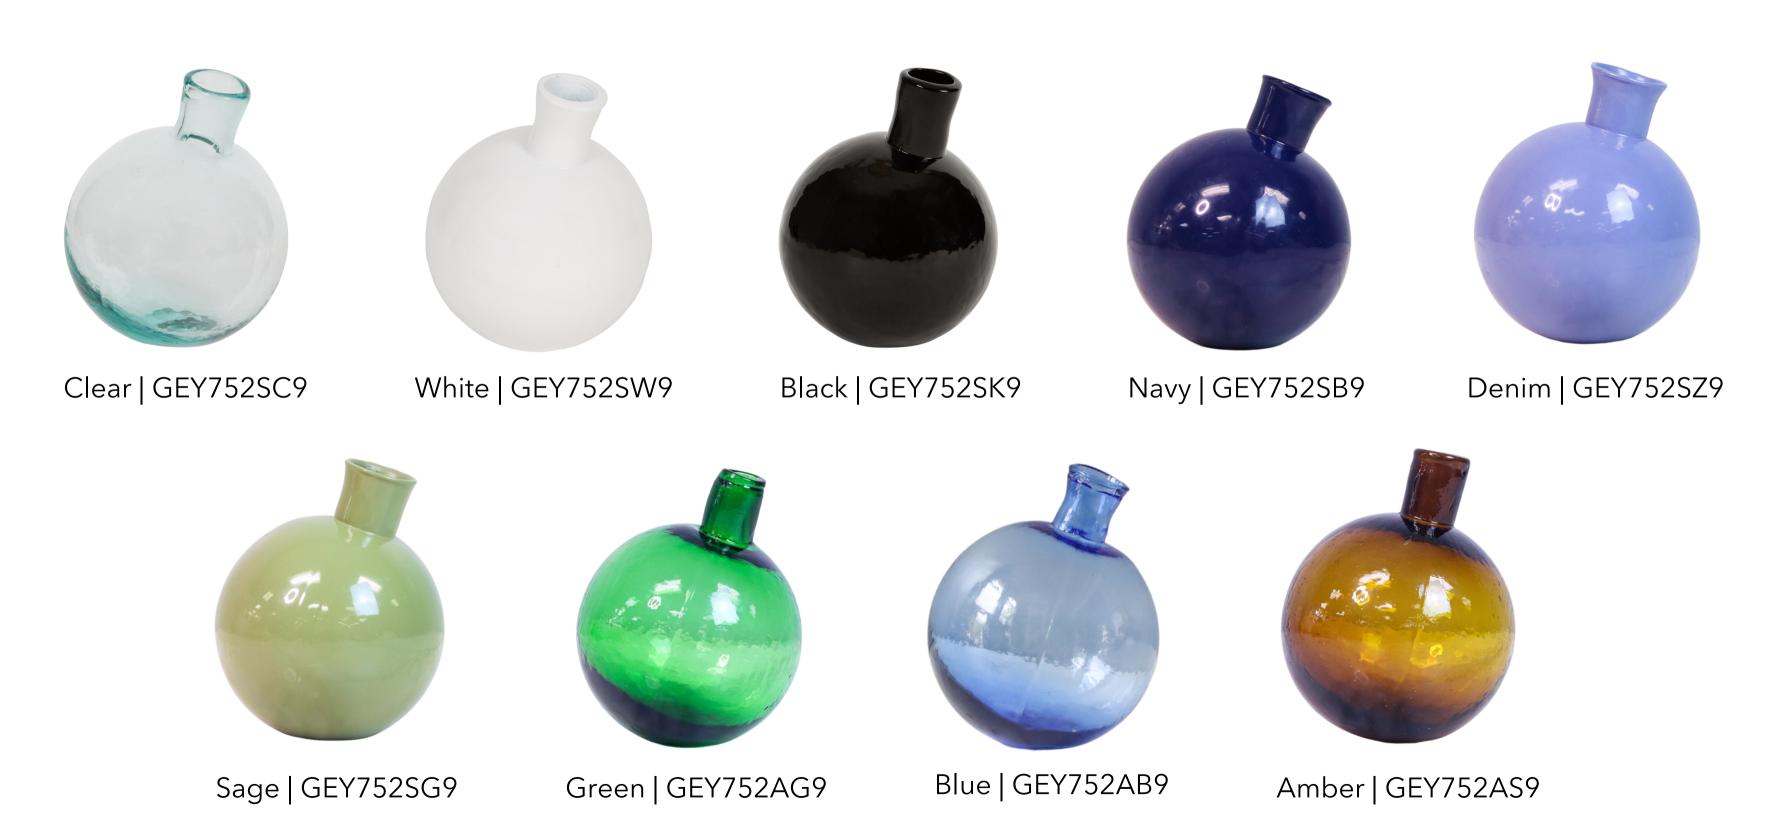

Boards



Black Mod Pumpkin Charcuterie Board

Small: REY231AK2

\$68 | MOQ: 2

Large: REY231LK2

\$79 | MOQ: 2



Navy Mod Tree Charcuterie Board, Large

REY223LB2

\$59 | MOQ: 2



Denim Mod Tree Charcuterie Board, Large

*REY223LZ2* 

\$59 | MOQ: 2





# Grazing Boards



Natural Grazing Board

Small: REY253AN4

\$75 | MOQ: 2

Medium: REY253EN4

\$95 | MOQ: 2

Large: REY253LN4

\$115 | MOQ: 2





#### Glass Dome + Base



Glass Dome with Wood Base, Small

GEY134AN9

\$25 | MOQ: 4



Glass Dome with Wood Base, Medium

GEY133AN9

\$25 | MOQ: 4



Glass Dome with Wood Base, Tall

GEY132AN9

\$25 | MOQ: 4



## Glass Bell Jar + Base



Glass Bell Jar with Wood Base, Oval

GEY139EN9

\$35 | MOQ: 4



Glass Bell Jar with Wood Base, Tall

GEY140LN9

\$25 | MOQ: 4







# Sphere Bud Vases













sales@etuhome.com



wholesale.etuhome.com