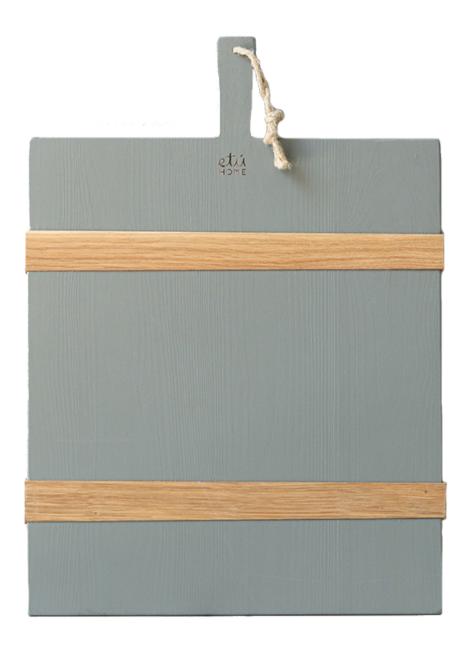

#### Mod Charcuterie Board

Grey Rectangle Mod Charcuterie Board, Medium

REY222EH2

\$54 | MOQ: 2