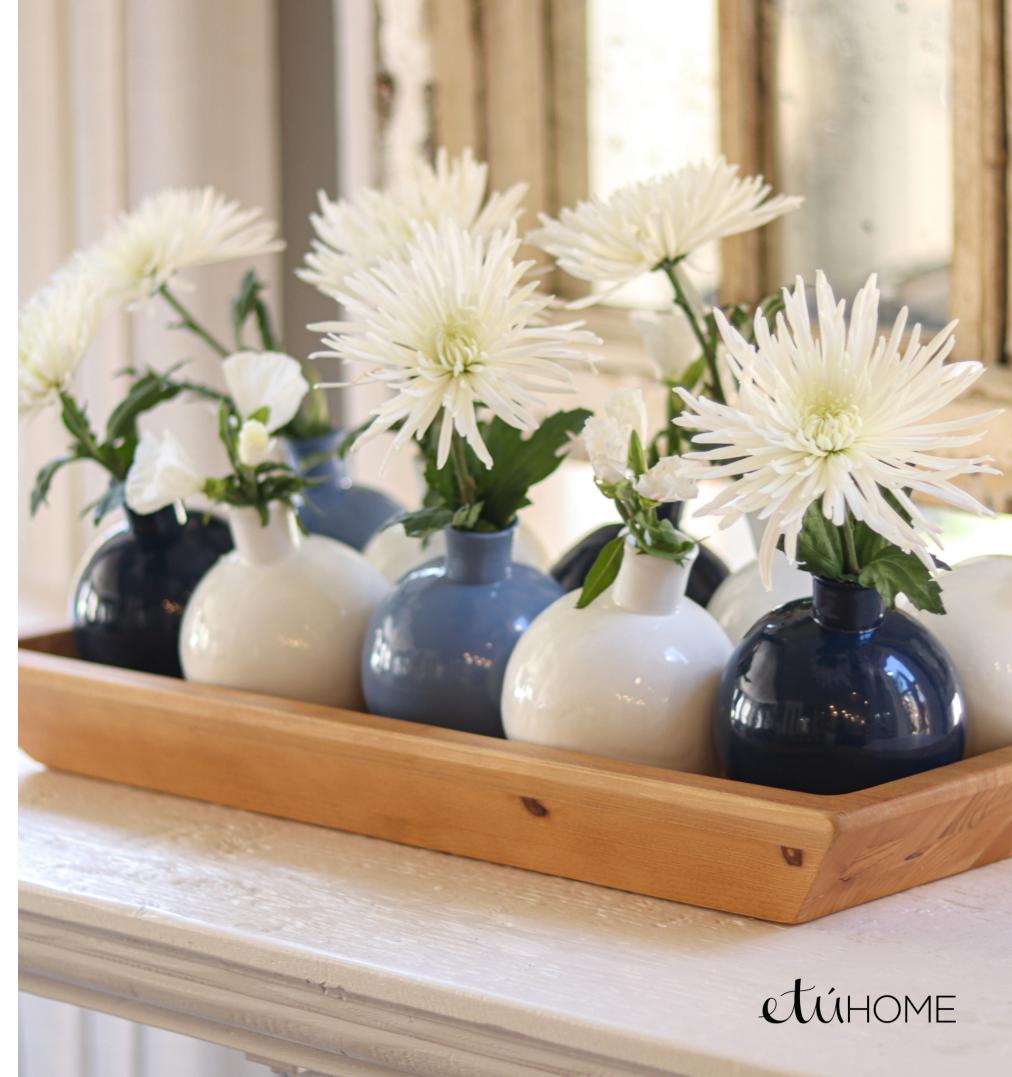

s



Black Mod Pumpkin Charcuterie Board

Small: REY231AK2

\$68 | MOQ: 2

Large: REY231LK2

\$79 | MOQ: 2



Navy Mod Tree Charcuterie Board, Large

REY223LB2

\$59 | MOQ: 2



Denim Mod Tree Charcuterie Board, Large

*REY223LZ2* 

\$59 | MOQ: 2





# Grazing Boards



Natural Grazing Board

Small: REY253AN4

\$75 | MOQ: 2

Medium: REY253EN4

\$95 | MOQ: 2

Large: REY253LN4

\$115 | MOQ: 2





#### Glass Dome + Base



Glass Dome with Wood Base, Small

GEY134AN9

\$25 | MOQ: 4



Glass Dome with Wood Base, Medium

GEY133AN9

\$25 | MOQ: 4



Glass Dome with Wood Base, Tall

GEY132AN9

\$25 | MOQ: 4



## Glass Bell Jar + Base



Glass Bell Jar with Wood Base, Oval

GEY139EN9

\$35 | MOQ: 4



Glass Bell Jar with Wood Base, Tall

GEY140LN9

\$25 | MOQ: 4







# Sphere Bud Vases













sales@etuhome.com



wholesale.etuhome.com