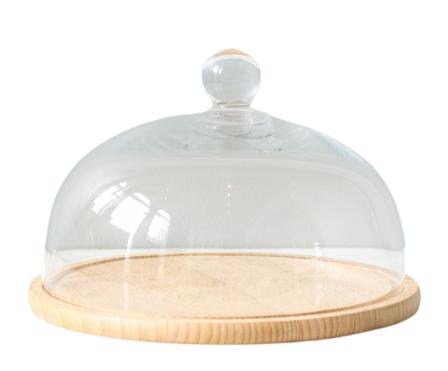

#### Glass Dome + Base

Glass Dome with Wood Base, Small

GEY134AN9

\$25 | MOQ: 4

Glass Dome with Wood Base, Medium

GEY133AN9

\$25 | MOQ: 4

Glass Dome with Wood Base, Tall