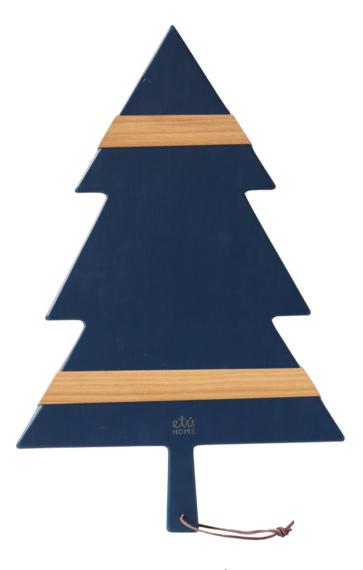

### Seasonal Charcuterie Boards

Black Mod Pumpkin Charcuterie Board

Small: REY231AK2

\$68 | MOQ: 2

Large: REY231LK2

\$79 | MOQ: 2

Navy Mod Tree Charcuterie Board, Large

REY223LB2

\$59 | MOQ: 2

Denim Mod Tree Charcuterie Board, Large

*REY223LZ2* 

\$59 | MOQ: 2