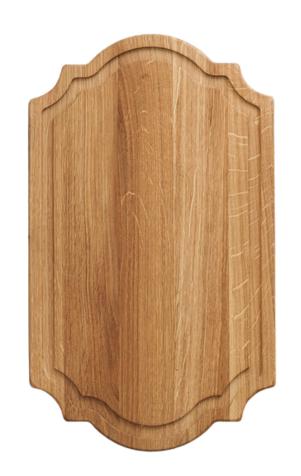

#### Arched Charcuterie Boards

Arched Cutting Board

*REY622EN2* **\$59 | MOQ: 2** 

Arched White Charcuterie Board

REY255EW2 **\$49 | MOQ: 2** 

Arched Navy Charcuterie Board

*REY255EB2* **\$49 | MOQ: 2** 

Arched Denim Charcuterie Board