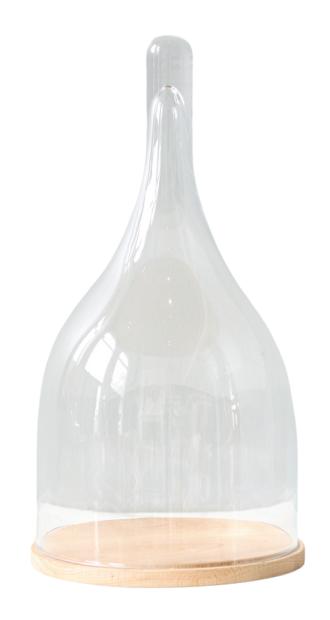

## Glass Bell Jar + Base

Glass Bell Jar with Wood Base, Oval

GEY139EN9

\$35 | MOQ: 4

Glass Bell Jar with Wood Base, Tall

GEY140LN9

\$25 | MOQ: 4