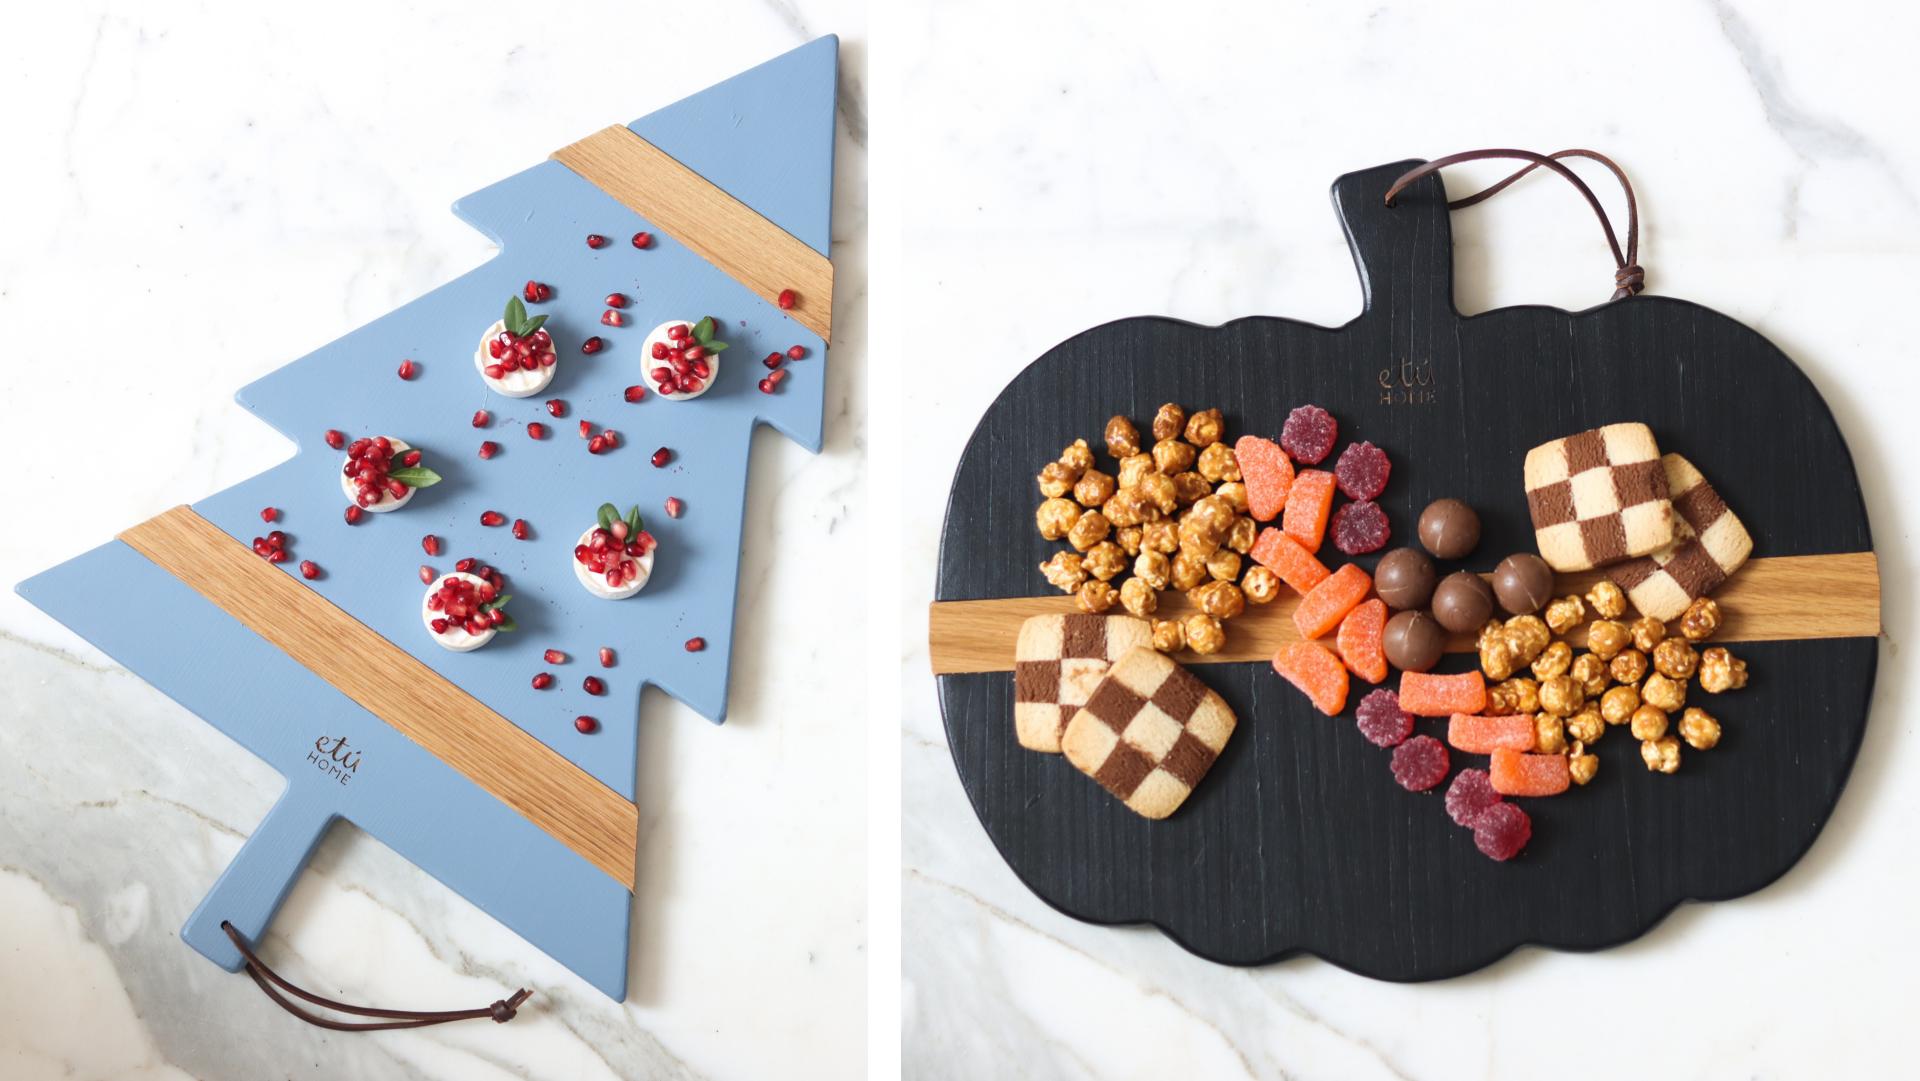

### Seasonal Charcuterie Boards

Black Mod Pumpkin Charcuterie Board

Small: REY231AK2

\$68 | MOQ: 2

Large: REY231LK2

\$79 | MOQ: 2

Navy Mod Tree Charcuterie Board, Large

REY223LB2

\$59 | MOQ: 2

Denim Mod Tree Charcuterie Board, Large

*REY223LZ2* 

\$59 | MOQ: 2