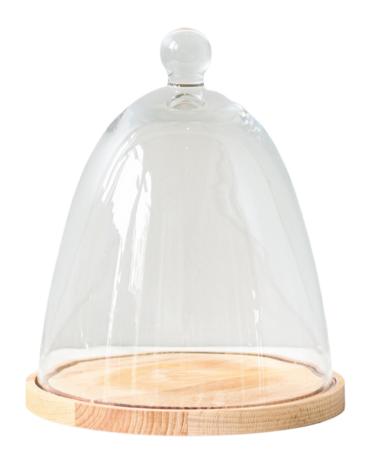

#### Glass Dome + Base

Glass Dome with Wood Base, Small

GEY134AN9

\$25 | MOQ: 4

Glass Dome with Wood Base, Medium

GEY133AN9

\$25 | MOQ: 4

Glass Dome with Wood Base, Tall

GEY132AN9

\$25 | MOQ: 4