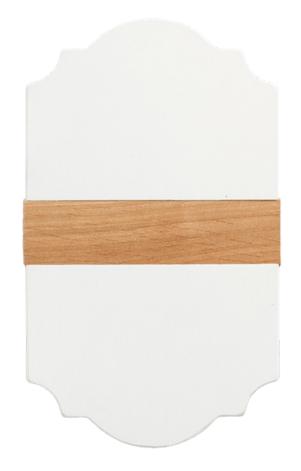

#### Arched Charcuterie Boards

Arched Cutting Board

*REY622EN2* **\$59 | MOQ: 2** 

Arched White Charcuterie Board

REY255EW2 **\$49 | MOQ: 2** 

Arched Navy Charcuterie Board

*REY255EB2* **\$49 | MOQ: 2** 

Arched Denim Charcuterie Board

*REY255EZ2* **\$49 | MOQ: 2** 

Arched Sage Charcuterie Board

*REY255EG2* **\$49 | MOQ: 2** 