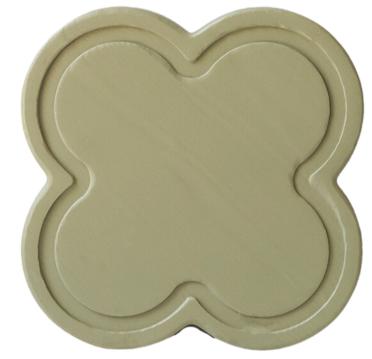

Denim Quatrefoil Serving Board

*REY254AZ2* **\$49 | MOQ: 2** 

Sage Quatrefoil Serving Board

*REY254AG2* **\$49 | MOQ: 2** 