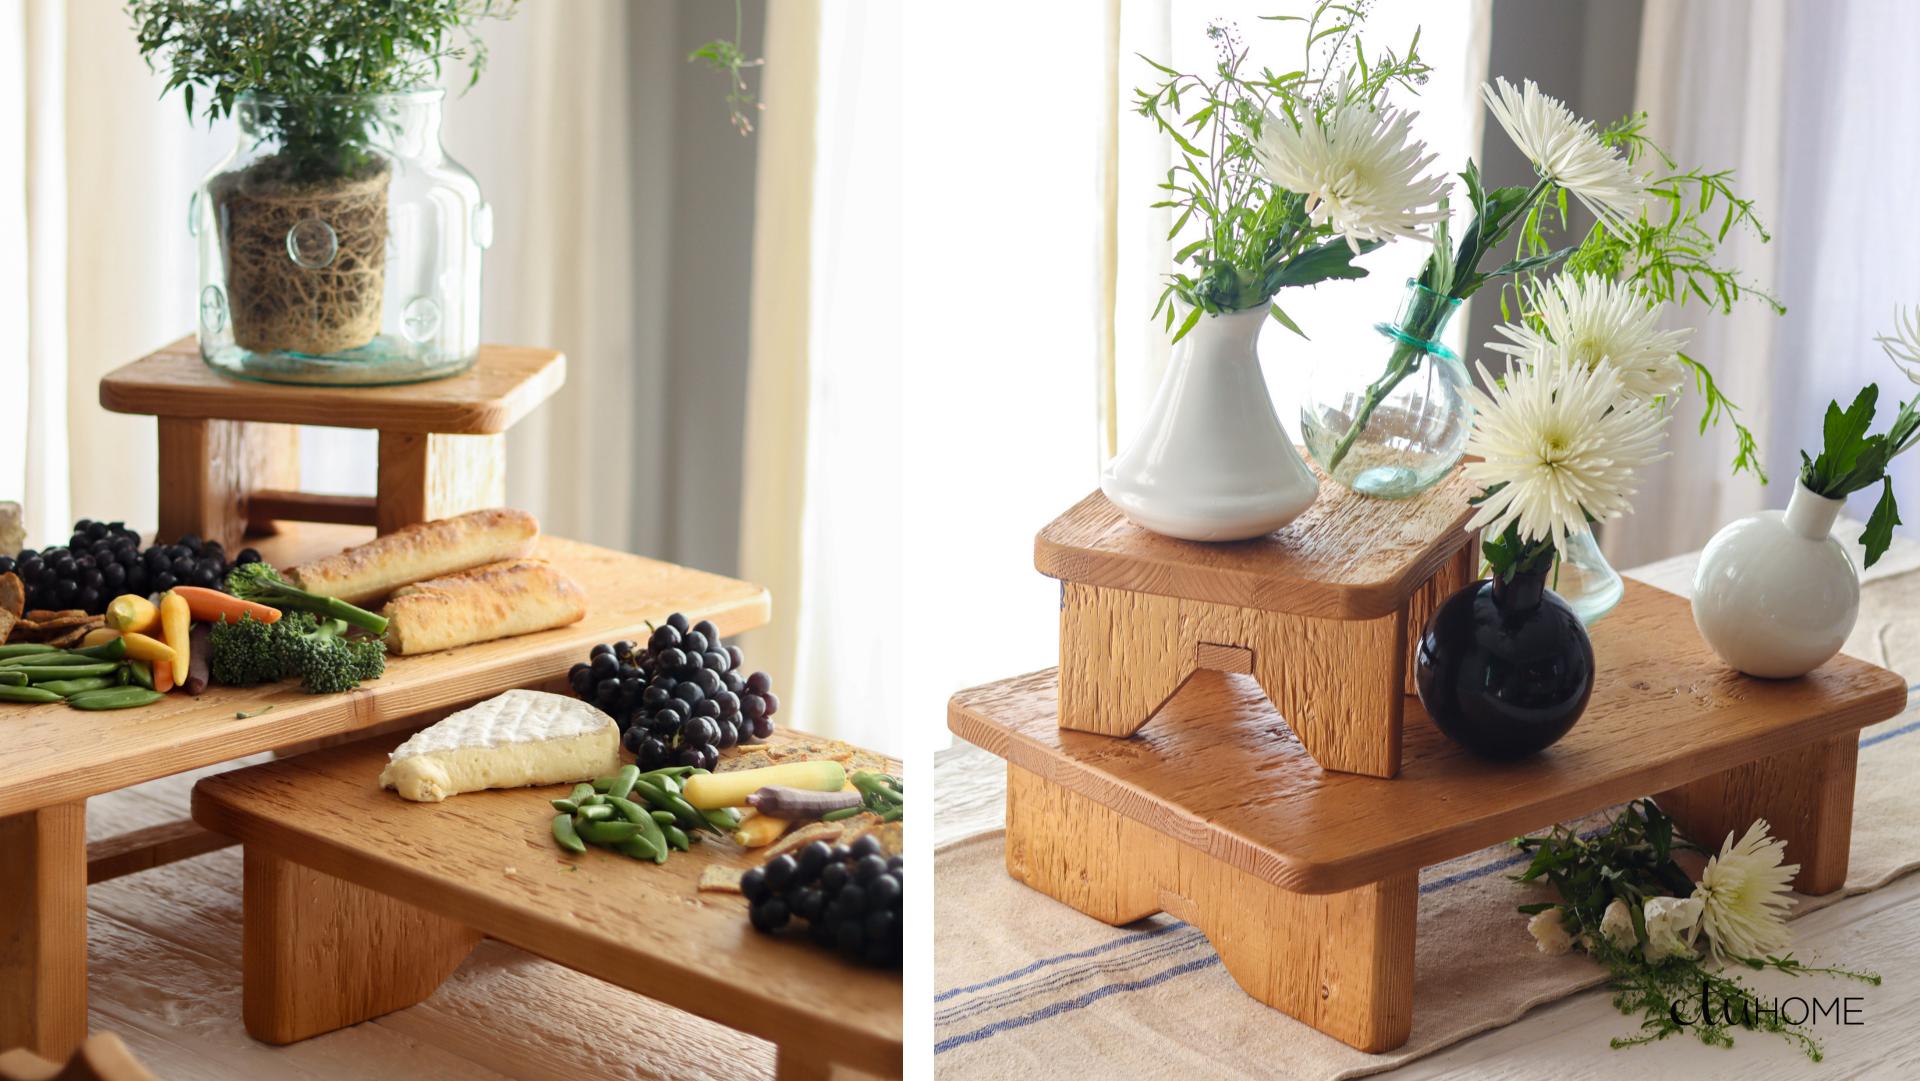

# Grazing Boards

Natural Grazing Board

Small: REY253AN4

\$75 | MOQ: 2

Medium: REY253EN4

\$95 | MOQ: 2

Large: REY253LN4

\$115 | MOQ: 2