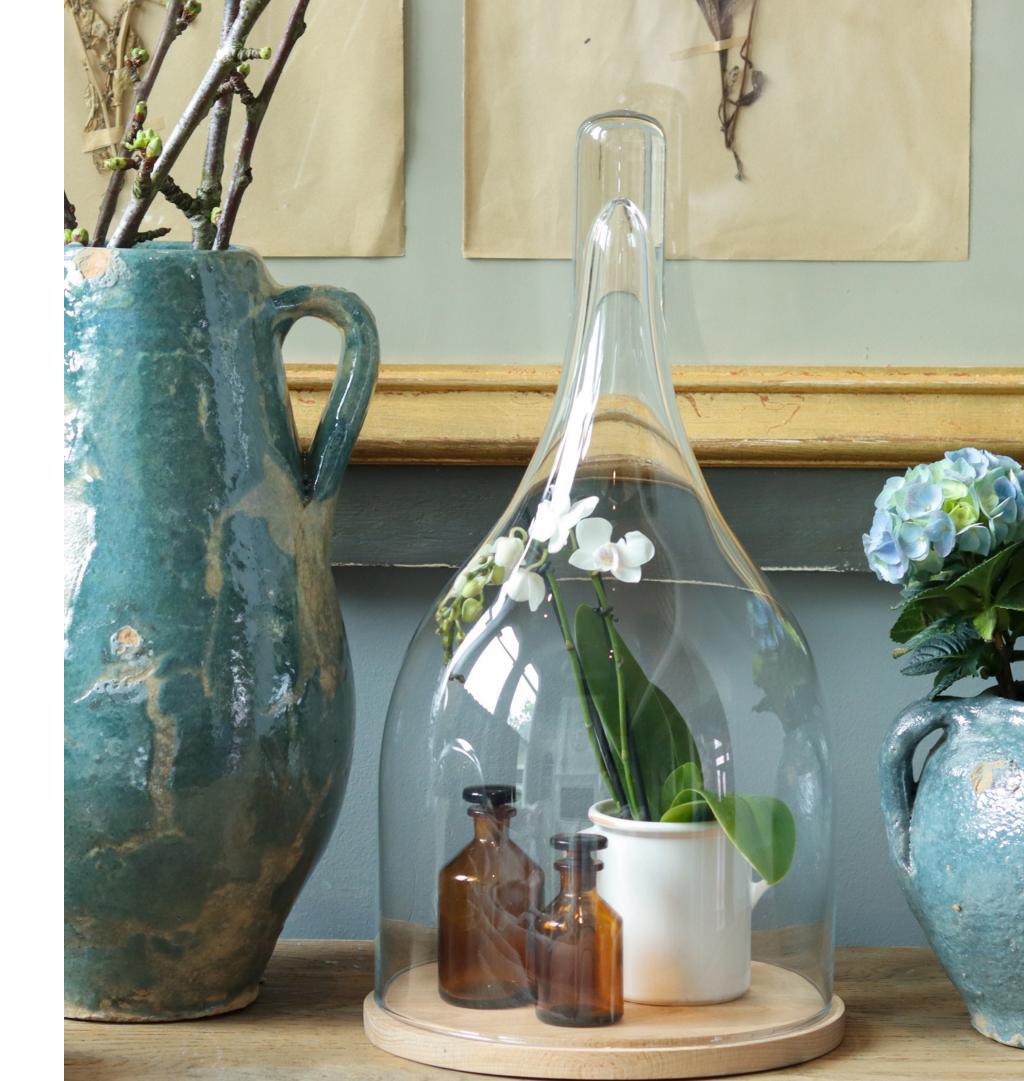

#### Glass Dome + Base

Glass Dome with Wood Base, Small

GEY134AN9

\$25 | MOQ: 4

Glass Dome with Wood Base, Medium

GEY133AN9

\$25 | MOQ: 4

Glass Dome with Wood Base, Tall

GEY132AN9

\$25 | MOQ: 4

## Glass Bell Jar + Base

Glass Bell Jar with Wood Base, Oval

GEY139EN9

\$35 | MOQ: 4

Glass Bell Jar with Wood Base, Tall

GEY140LN9

\$25 | MOQ: 4