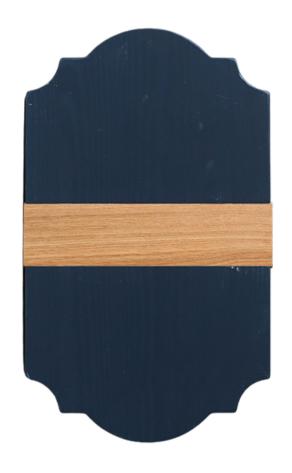

#### Arched Charcuterie Boards

Arched Cutting Board

*REY622EN2* **\$59 | MOQ: 2** 

Arched White Charcuterie Board

REY255EW2 **\$49 | MOQ: 2** 

Arched Navy Charcuterie Board

*REY255EB2* **\$49 | MOQ: 2** 

Arched Denim Charcuterie Board