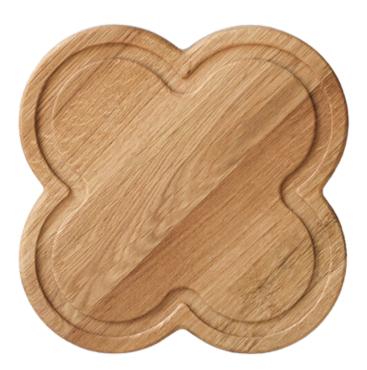

# Quatrefoil Serving Boards

Quatrefoil Cutting Board

*REY621AN2* **\$59 | MOQ: 2** 

White Quatrefoil Serving Board

*REY254AW2* **\$49 | MOQ: 2** 

Navy Quatrefoil Serving Board

*REY254AB2* **\$49 | MOQ: 2** 