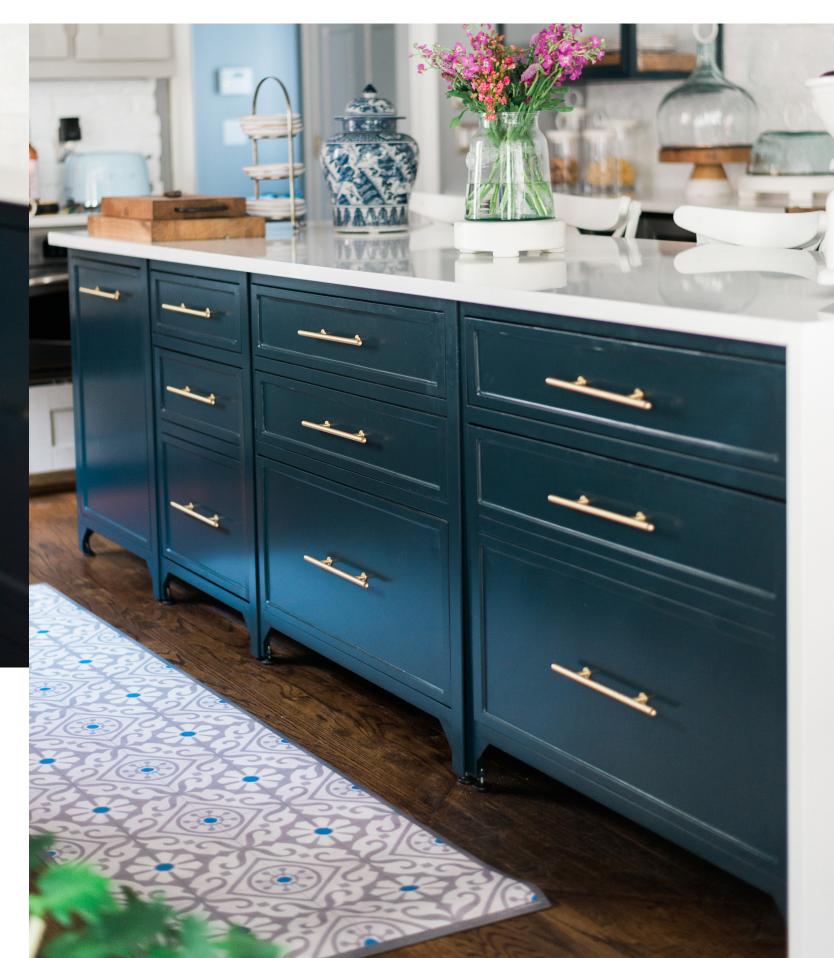

Stand single units alone or combine to make a statement in your kitchen. The 2-Drawer Base Cabinet is available in three sizes and features an upper hidden drawer for maximum storage.

This seaside cottage near Dewey Beach was renovated by Coastal Bleu (@coastal\_bleu) using a combination of etúHOME base, wall hanging and display cabinets in navy. The coastal charm is accentuated by an array of etúHOME decorative accessories.