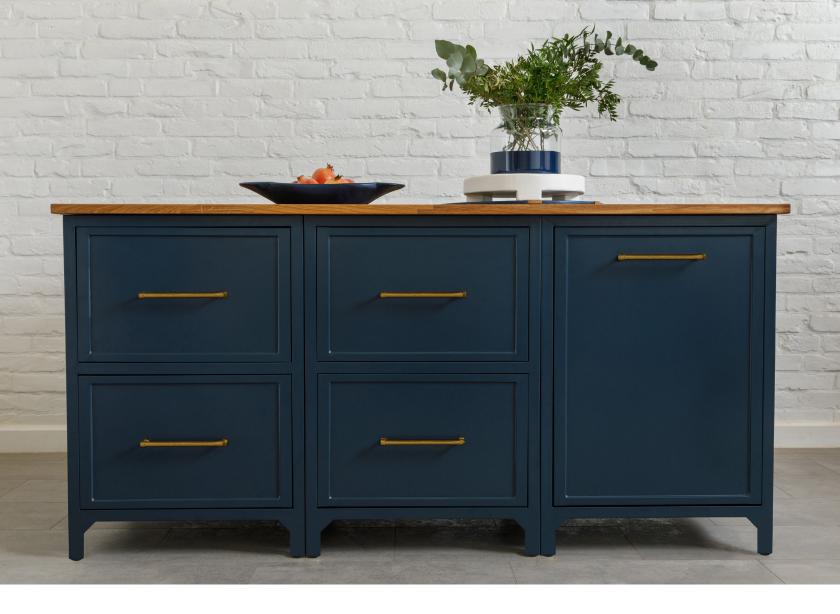

Our modular cabinets can be placed anywhere in the home and can stand alone or be combined with others for a personalized look. The free-standing design allows for the cabinets to move with you wherever you go.

Stand single units alone or combine to make a statement in your kitchen. The 2-Drawer Base Cabinet is available in three sizes and features an upper hidden drawer for maximum storage.

This seaside cottage near Dewey Beach was renovated by Coastal Bleu (@coastal\_bleu) using a combination of etúHOME base, wall hanging and display cabinets in navy. The coastal charm is accentuated by an array of etúHOME decorative accessories.