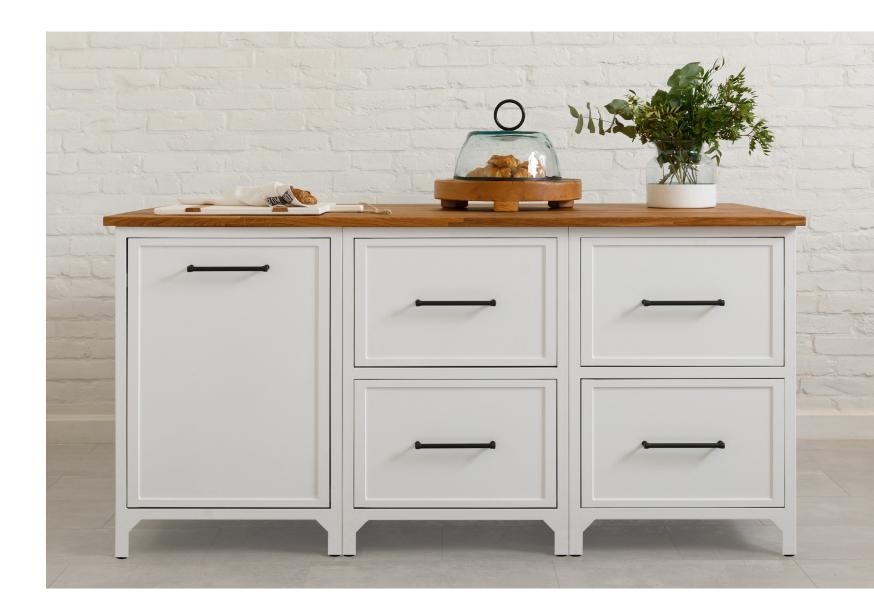

Our flagship store in Atlanta, GA showcases white base cabinets connected on either side of a large stovetop. An island created from black base cabinets makes a statement in the center of the store.

The etúHOME Charleston retail store features two complete modular kitchens. The front of the store showcases our standard white base cabinets paired with a sky-blue island as an accent pop. Moving to the back of the store is a display of black base cabinets finished with a dark marble countertop for a moody aesthetic.

Stand single units alone or combine to make a statement in your kitchen. The 2-Drawer Base Cabinet is available in three sizes and features an upper hidden drawer for maximum storage.

This seaside cottage near Dewey Beach was renovated by Coastal Bleu (@coastal\_bleu) using a combination of etúHOME base, wall hanging and display cabinets in navy. The coastal charm is accentuated by an array of etúHOME decorative accessories.