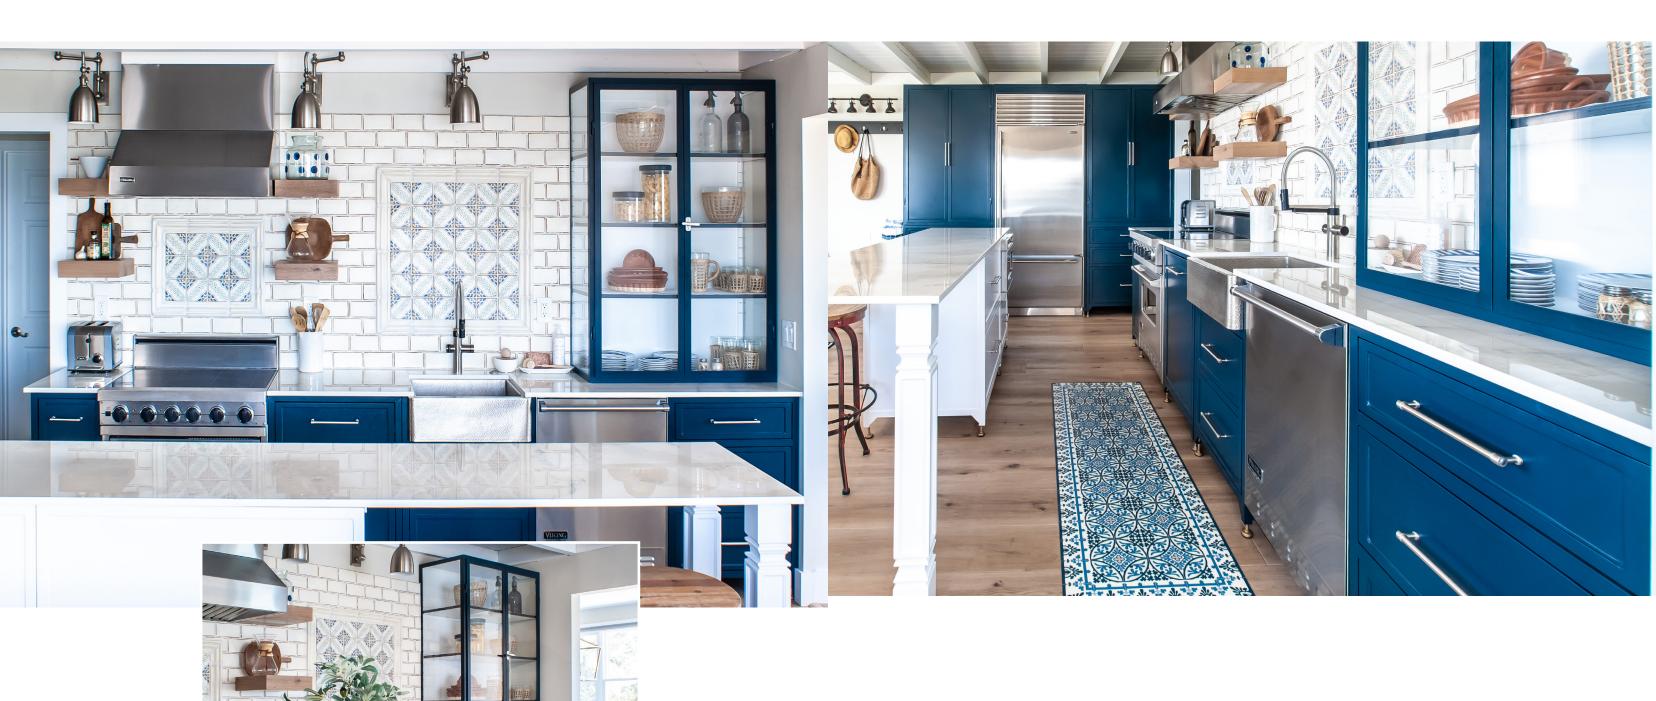

Stand single units alone or combine to make a statement in your kitchen. The 2-Drawer Base Cabinet is available in three sizes and features an upper hidden drawer for maximum storage.

This seaside cottage near Dewey Beach was renovated by Coastal Bleu (@coastal\_bleu) using a combination of etúHOME base, wall hanging and display cabinets in navy. The coastal charm is accentuated by an array of etúHOME decorative accessories.