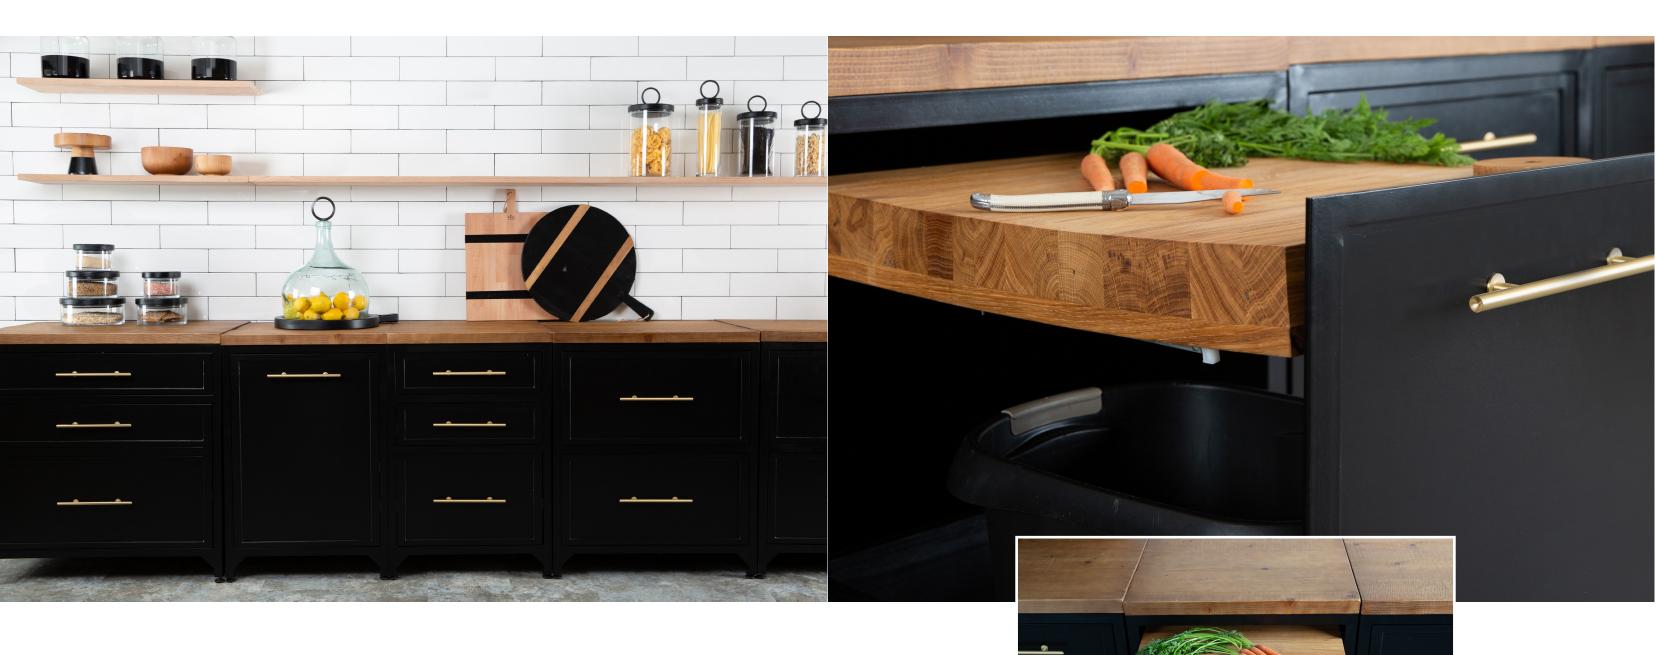

Cabinetry available in a variety of styles and sizes. The Trash Base Cabinet is 24" wide and features a pull-out hardwood cutting board with a removable insert for easy disposal of waste. Perfectly positioned to hold a large bin.