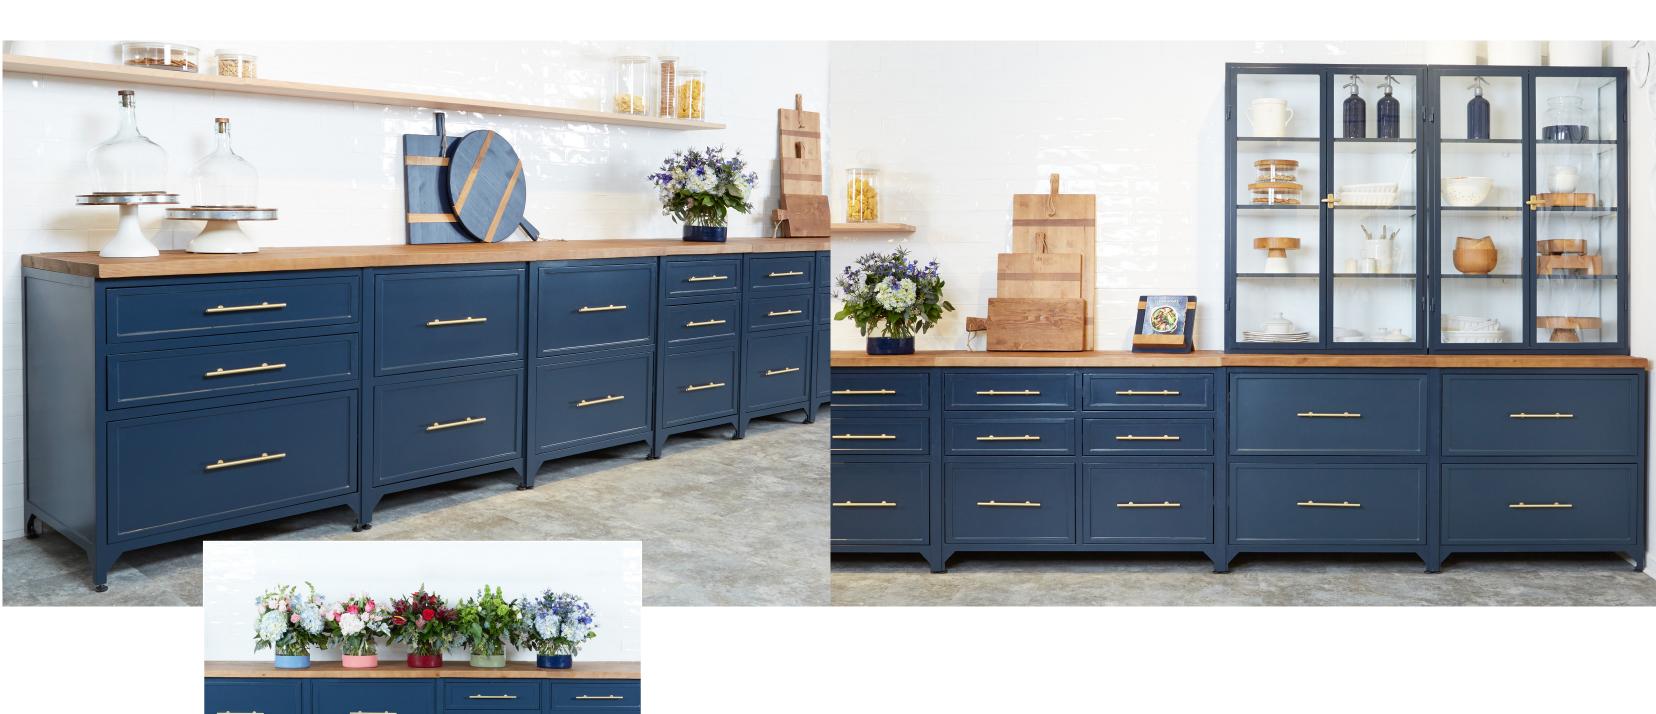

Stand single units alone or combine to make a statement in your kitchen. The 2-Drawer Base Cabinet is available in three sizes and features an upper hidden drawer for maximum storage.

This seaside cottage near Dewey Beach was renovated by Coastal Bleu (@coastal\_bleu) using a combination of etúHOME base, wall hanging and display cabinets in navy. The coastal charm is accentuated by an array of etúHOME decorative accessories.