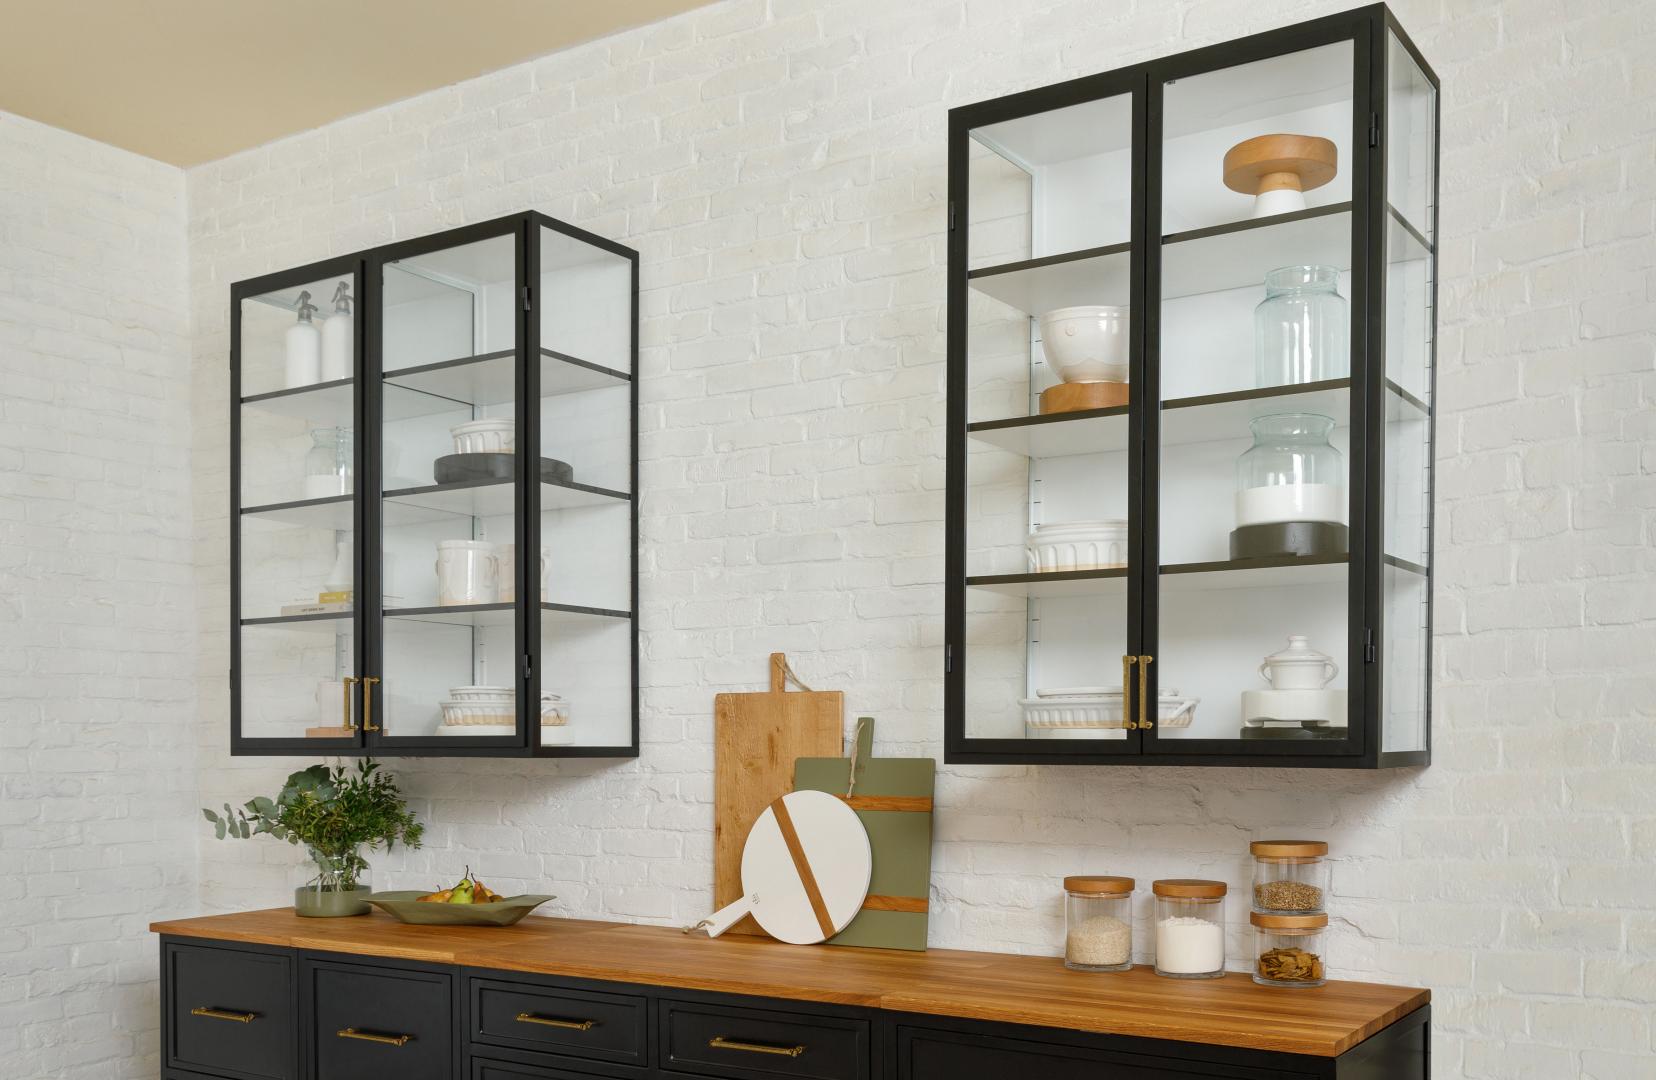

## Personalized Modular Cabinetry

- High quality cabinets created by European artisans
- Sustainable, timeless design built to last a lifetime
- Made from powder-coated steel and wood
- Soft-close slides and hinges
- Cabinets delivered fully assembled
- Engineered for easy installation
- Adjustable feet to accommodate uneven flooring
- Residential and commercial installation

Our collection of modular cabinets are made simple for the modern home. Inspired by classically rooted European design, this collection features personalized modular cabinets that can transform a space to be sophisticated yet functional.