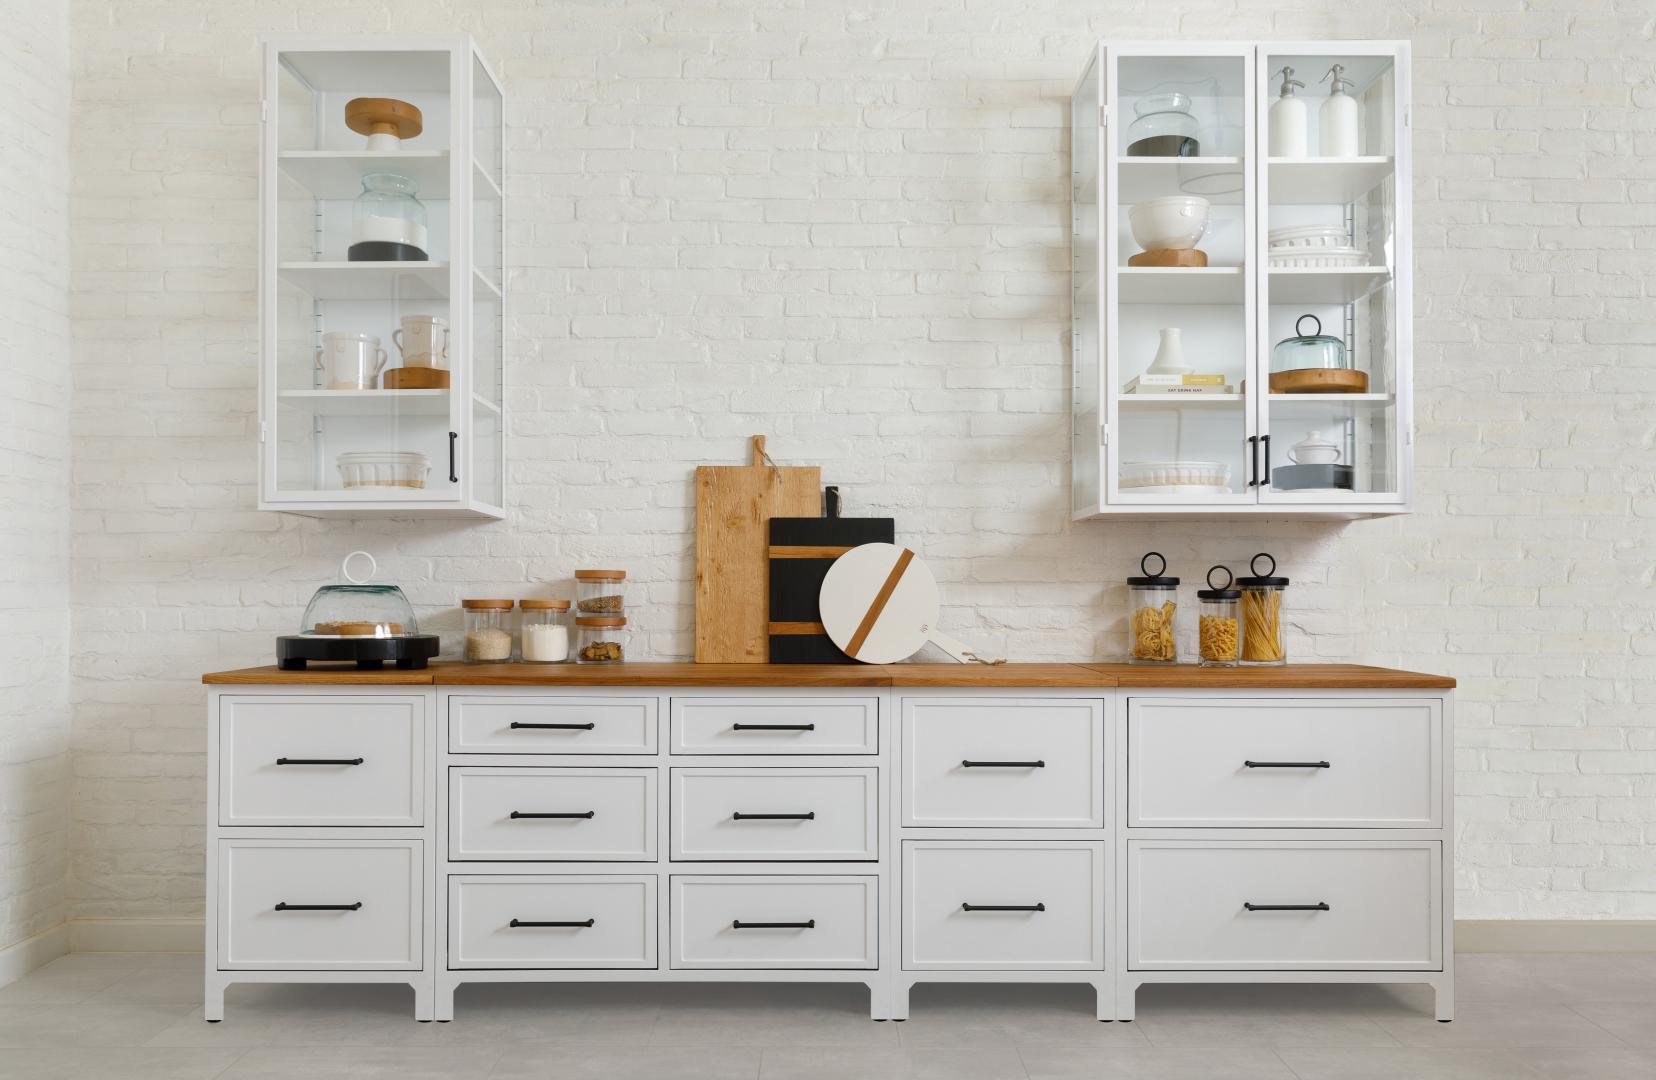

## Personalized Modular Cabinetry

- High quality cabinets created by European artisans
- Sustainable, timeless design built to last a lifetime
- Made from powder-coated steel and wood
- Soft-close slides and hinges
- Cabinets delivered fully assembled
- Engineered for easy installation
- Adjustable feet to accommodate uneven flooring
- Residential and commercial installation

Our collection of modular cabinets are made simple for the modern home. Inspired by classically rooted European design, this collection features personalized modular cabinets that can transform a space to be sophisticated yet functional.