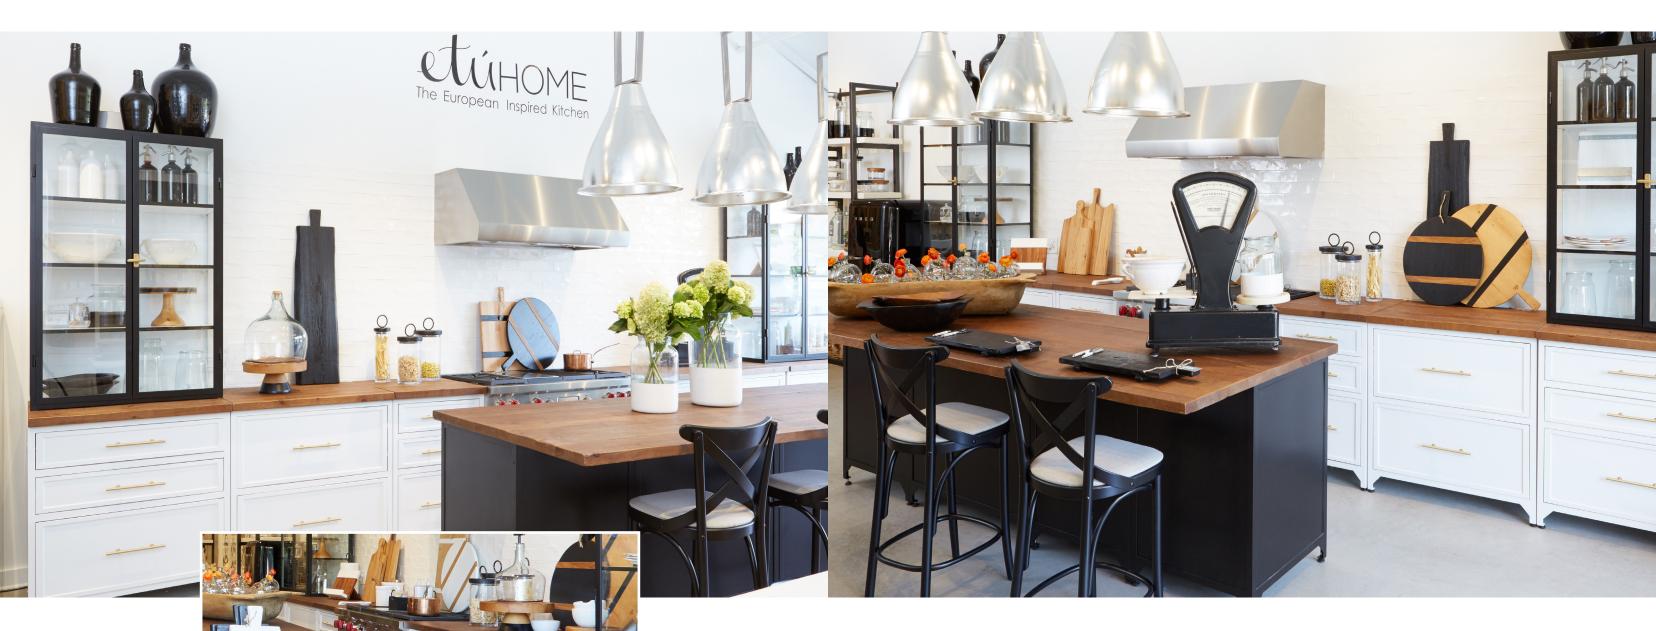

Our flagship store in Atlanta, GA showcases white base cabinets connected on either side of a large stovetop. An island created from black base cabinets makes a statement in the center of the store.

The etúHOME Charleston retail store features two complete modular kitchens. The front of the store showcases our standard white base cabinets paired with a sky-blue island as an accent pop. Moving to the back of the store is a display of black base cabinets finished with a dark marble countertop for a moody aesthetic.