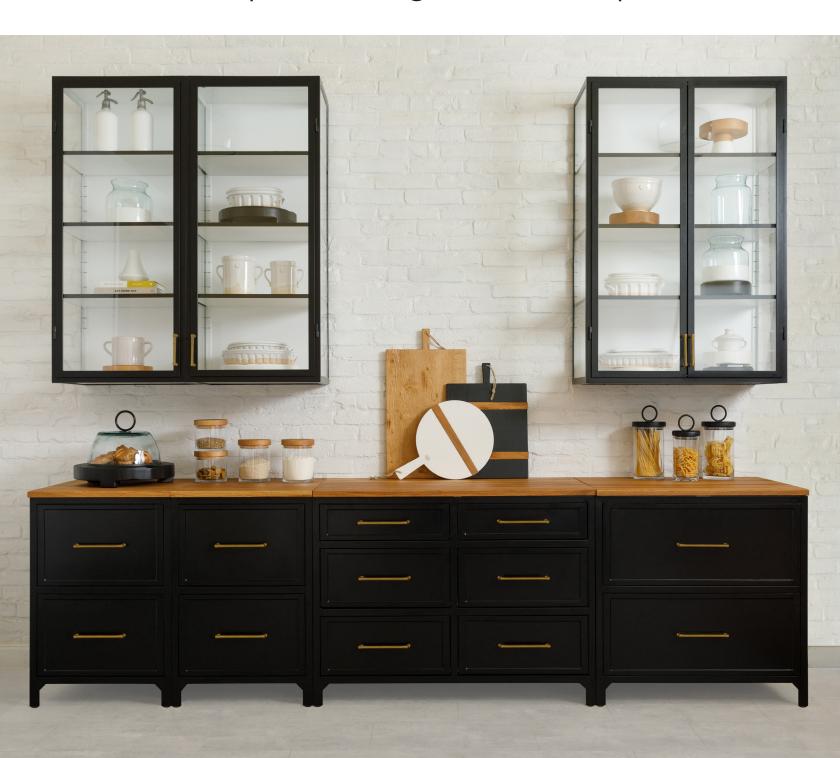

## Personalized Modular Cabinetry

- High quality cabinets created by European artisans
- Sustainable, timeless design built to last a lifetime
- Made from powder-coated steel and wood
- Soft-close slides and hinges
- Cabinets delivered fully assembled
- Engineered for easy installation
- Adjustable feet to accommodate uneven flooring
- Residential and commercial installation

Our collection of modular cabinets are made simple for the modern home. Inspired by classically rooted European design, this collection features personalized modular cabinets that can transform a space to be sophisticated yet functional.

Our modular cabinets can be placed anywhere in the home and can stand alone or be combined with others for a personalized look. The free-standing design allows for the cabinets to move with you wherever you go.

Our flagship store in Atlanta, GA showcases white base cabinets connected on either side of a large stovetop. An island created from black base cabinets makes a statement in the center of the store.

The etúHOME Charleston retail store features two complete modular kitchens. The front of the store showcases our standard white base cabinets paired with a sky-blue island as an accent pop. Moving to the back of the store is a display of black base cabinets finished with a dark marble countertop for a moody aesthetic.