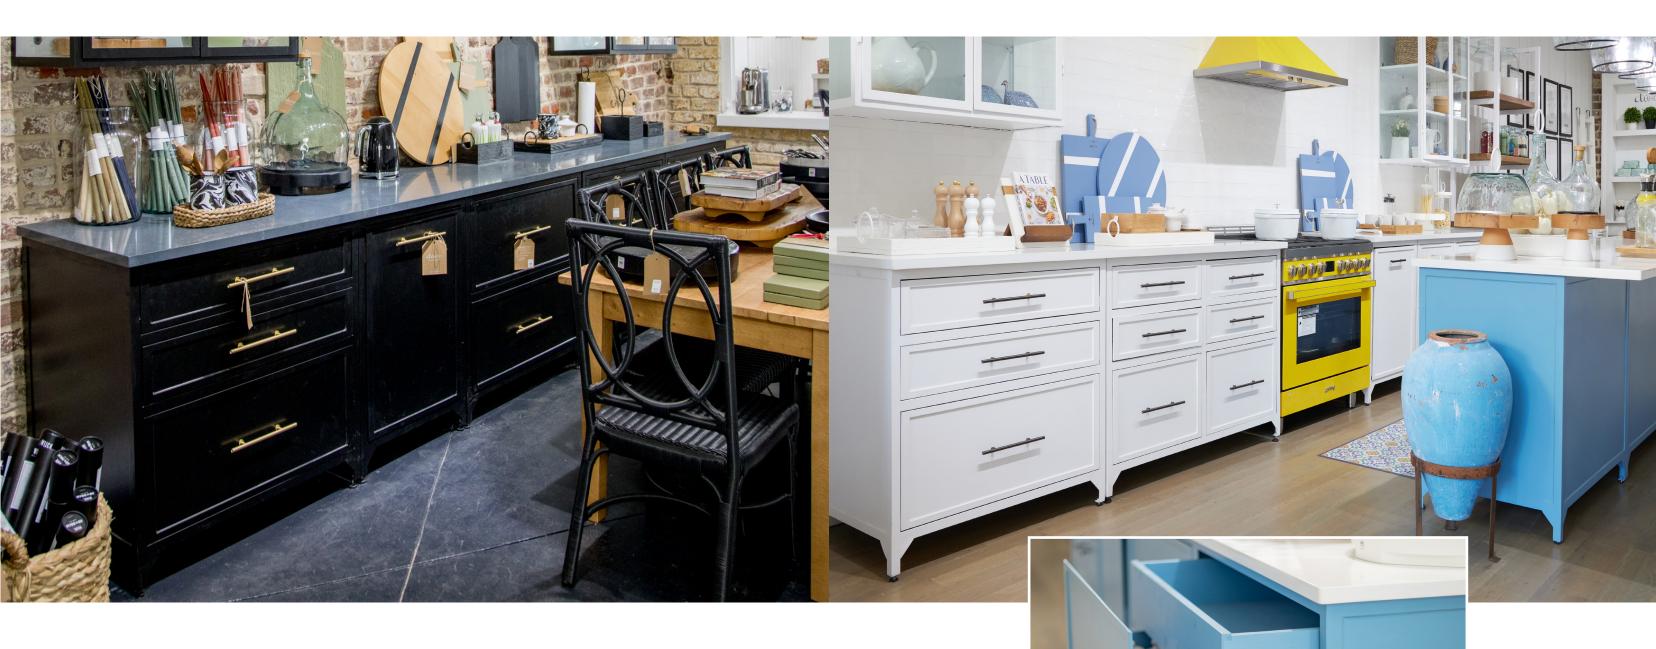

Our flagship store in Atlanta, GA showcases white base cabinets connected on either side of a large stovetop. An island created from black base cabinets makes a statement in the center of the store.

The etúHOME Charleston retail store features two complete modular kitchens. The front of the store showcases our standard white base cabinets paired with a sky-blue island as an accent pop. Moving to the back of the store is a display of black base cabinets finished with a dark marble countertop for a moody aesthetic.