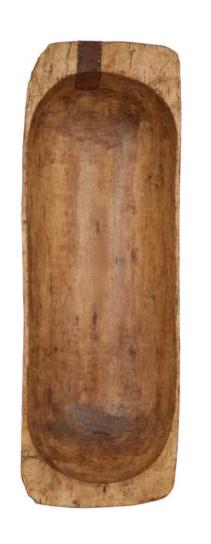

# Antique Dough Bowls

Antique Oval Dough Bowl

Small: WVH113AU9 Medium: WVH113EU9 Large: WVH113LU9