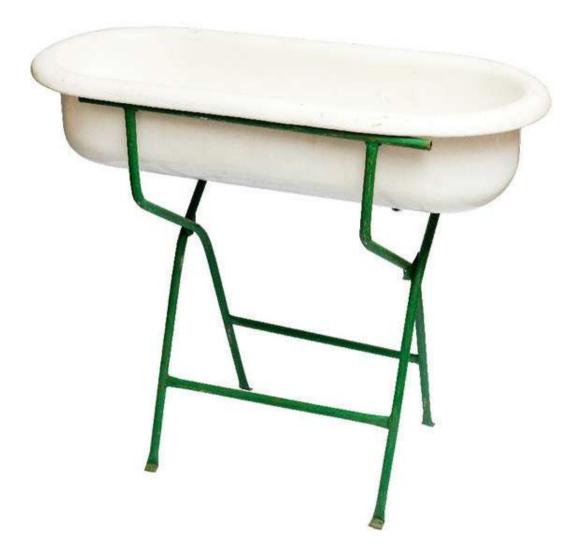

### Found Accents

Found Baby Bathtub and Stand

MVH630LU9

Galvi Washtub with Stand

*MVH620UV9* 