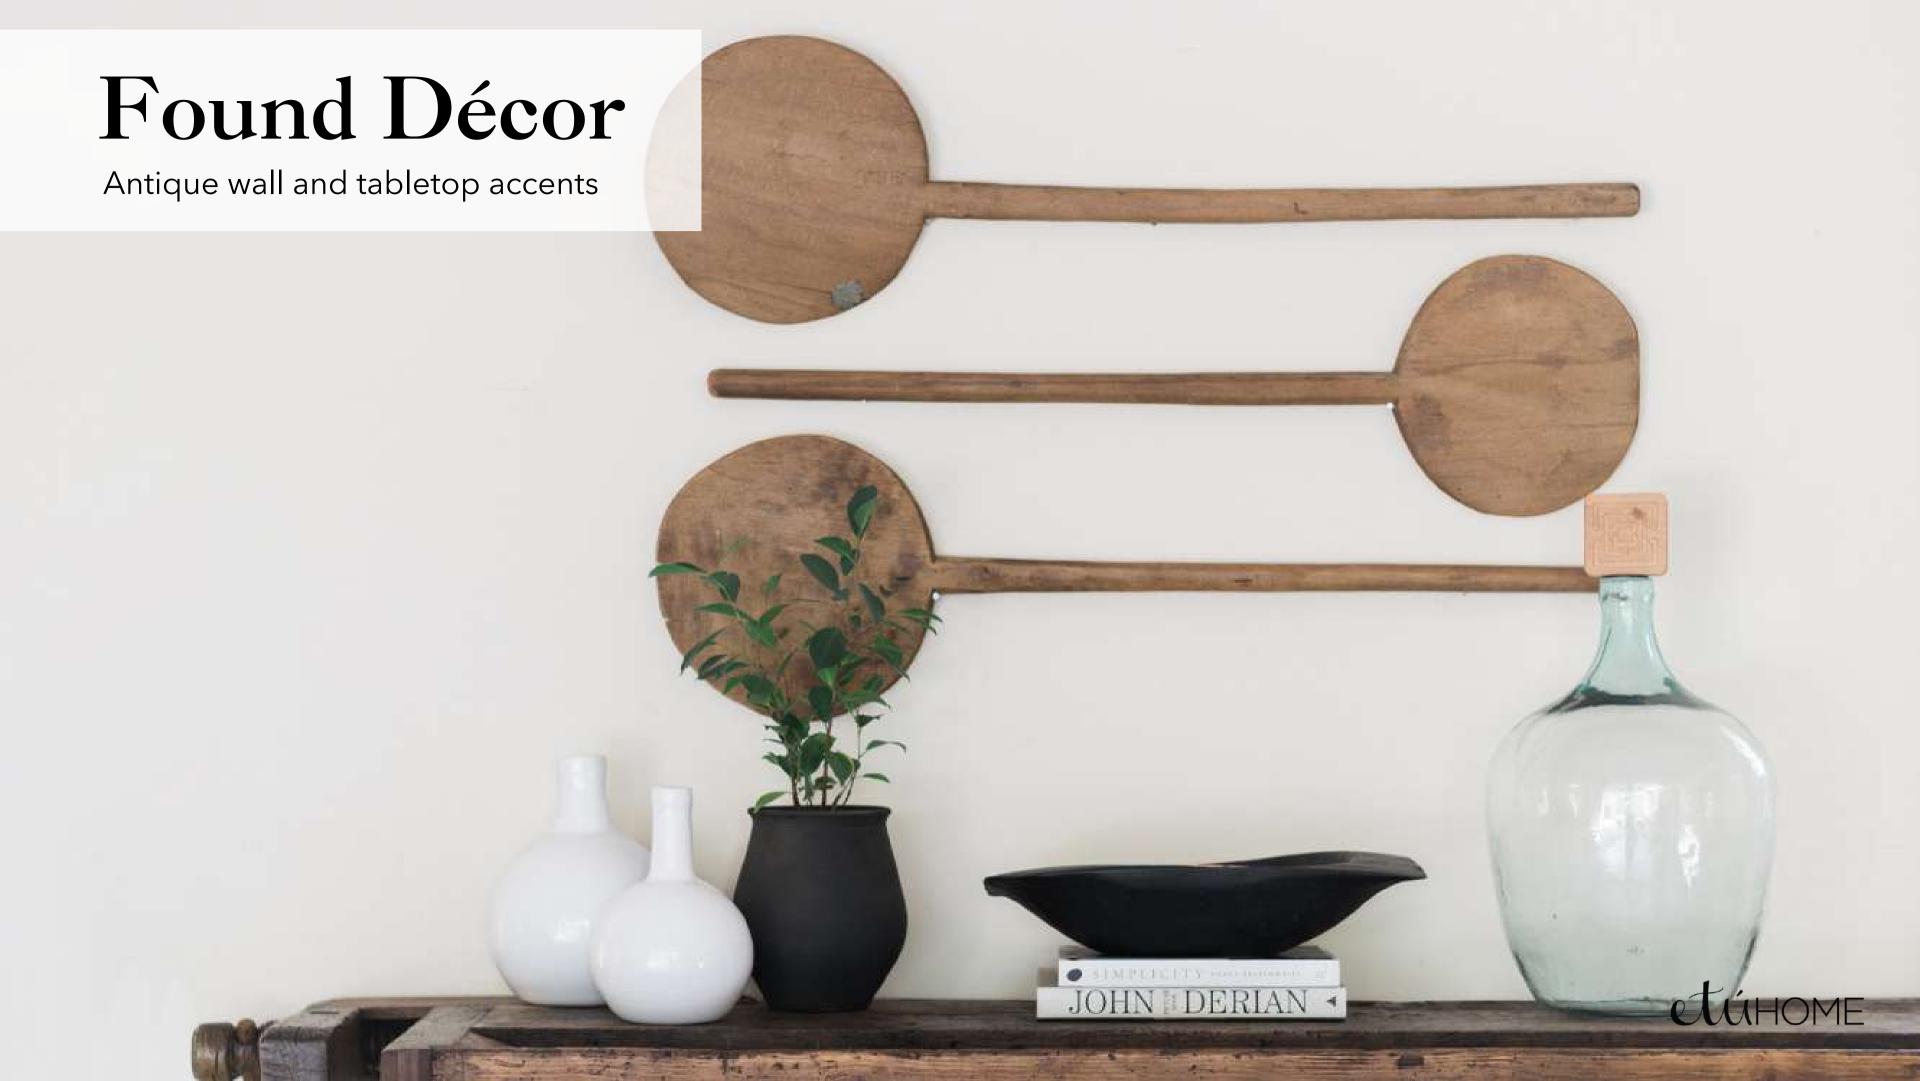

collections embody everything we believe in. Collected from across Eastern Europe, specifically Greece, Bulgaria and Turkey, these pieces have been bringing people together, creating memories and inspiring joyful homes for years. Dating back to the 1900's, these one-of-a-kind pieces come in several shapes and sizes. While baring marks of use and age, they remain faithful to our high quality standards.





# Found Boards



Small Boards, Assorted

AEY001AU9



Medium Boards, Assorted

AEY001EU9



Large Boards, Assorted

AEY001LU9







### Found Boards



Large Rectangle Footed Boards

AEY004UU9



Large Round Footed Boards

AEY003UU9









### Found Serveware



Found Scoop Bowl

AEY156UN9



Found Silver Plate Flatware, Set of 5

*AMA100UU9* 



Found Serving Spoon

AEY406UN9







## Found Wall Art







# Found Pottery



Found Unglazed Jugs

Small: AEY006AU6



Found Painted Terracotta Decorative Bowl

Small: AEY639AU9







# Antique Dough Bowls







Antique Oval Dough Bowl

Small: WVH113AU9 Medium: WVH113EU9 Large: WVH113LU9







# Found Demijohns



Found Green Demijohn

XL: GVH112XG9



Found Glass Demijohn

Medium: GVH108EU9 Large: GVH108LU9 XL: GVH108XU9



Wicker Demijohn

Medium: GVH115EU9 Large: GVH115LU9





### Found Accents



Found Baby Bathtub and Stand

MVH630LU9



Galvi Washtub with Stand

*MVH620UV9* 







# Found Furniture



Stable Bench

AEY619UN9



Found Chop Block Stool

AEY601AU9



Found Mix and Match Thonet Chairs

*VHU103UU9* 





# Found Furniture



Found Wine Tasting Table

AEY605EU9











sales@etuhome.com



wholes