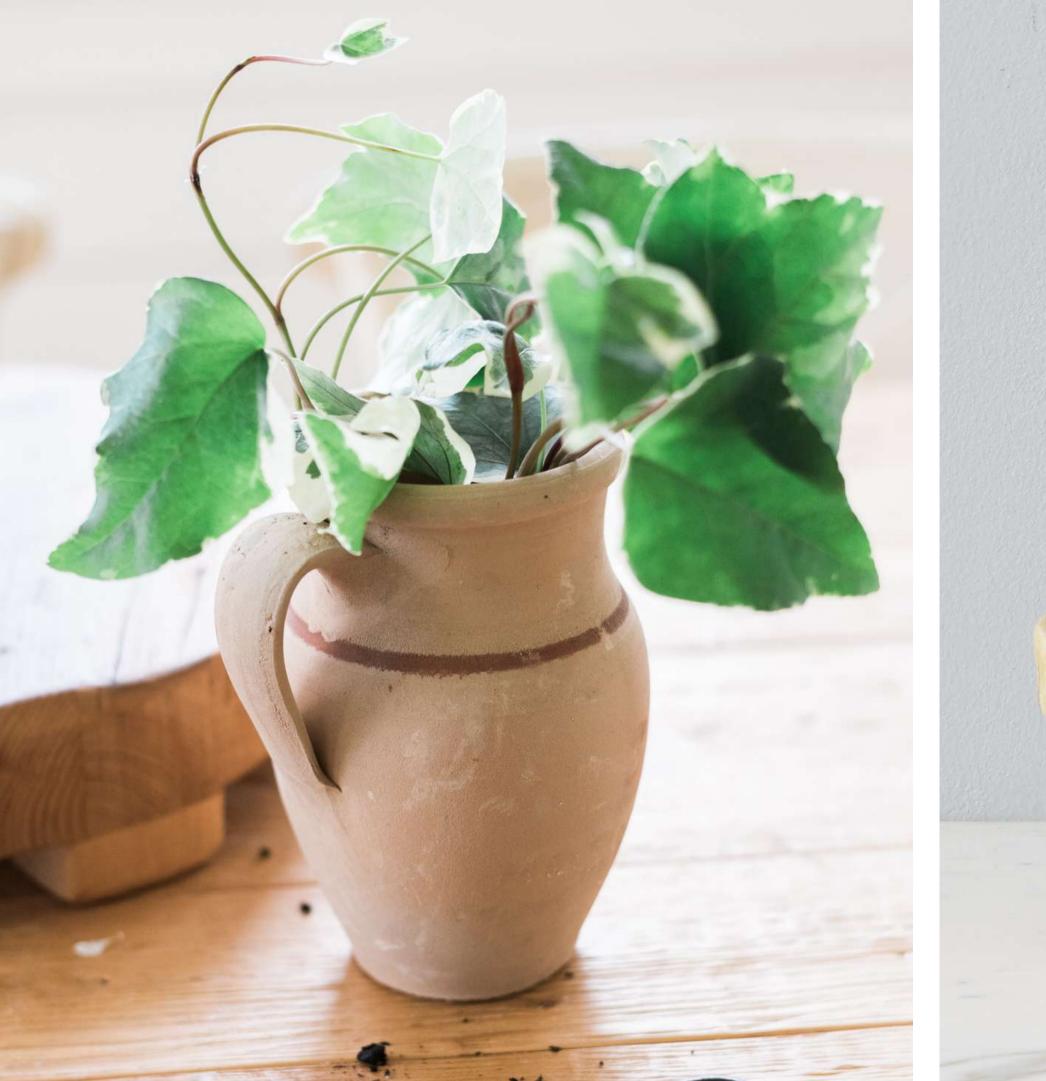

# Found Pottery

Found Unglazed Jugs

Small: AEY006AU6

Found Painted Terracotta Decorative Bowl

Small: AEY639AU9