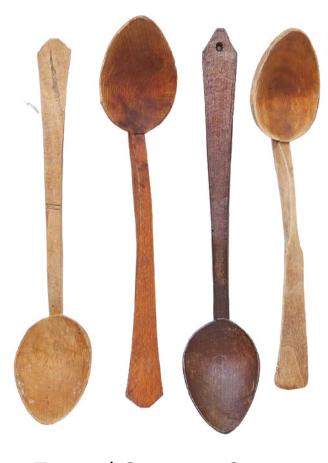

### Found Serveware

Found Scoop Bowl

AEY156UN9

Found Silver Plate Flatware, Set of 5

*AMA100UU9* 

Found Serving Spoon

AEY406UN9