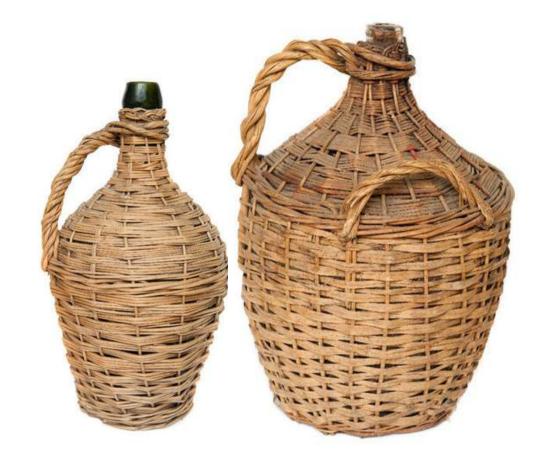

# Found Demijohns

Found Green Demijohn

XL: GVH112XG9

Found Glass Demijohn

Medium: GVH108EU9 Large: GVH108LU9 XL: GVH108XU9

Wicker Demijohn

Medium: GVH115EU9 Large: GVH115LU9