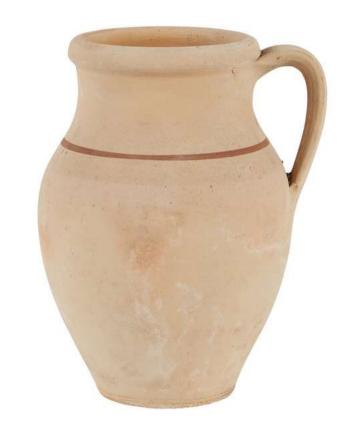

# Found Pottery

Found Unglazed Jugs

Small: AEY006AU6

Found Painted Terracotta Decorative Bowl

Small: AEY639AU9