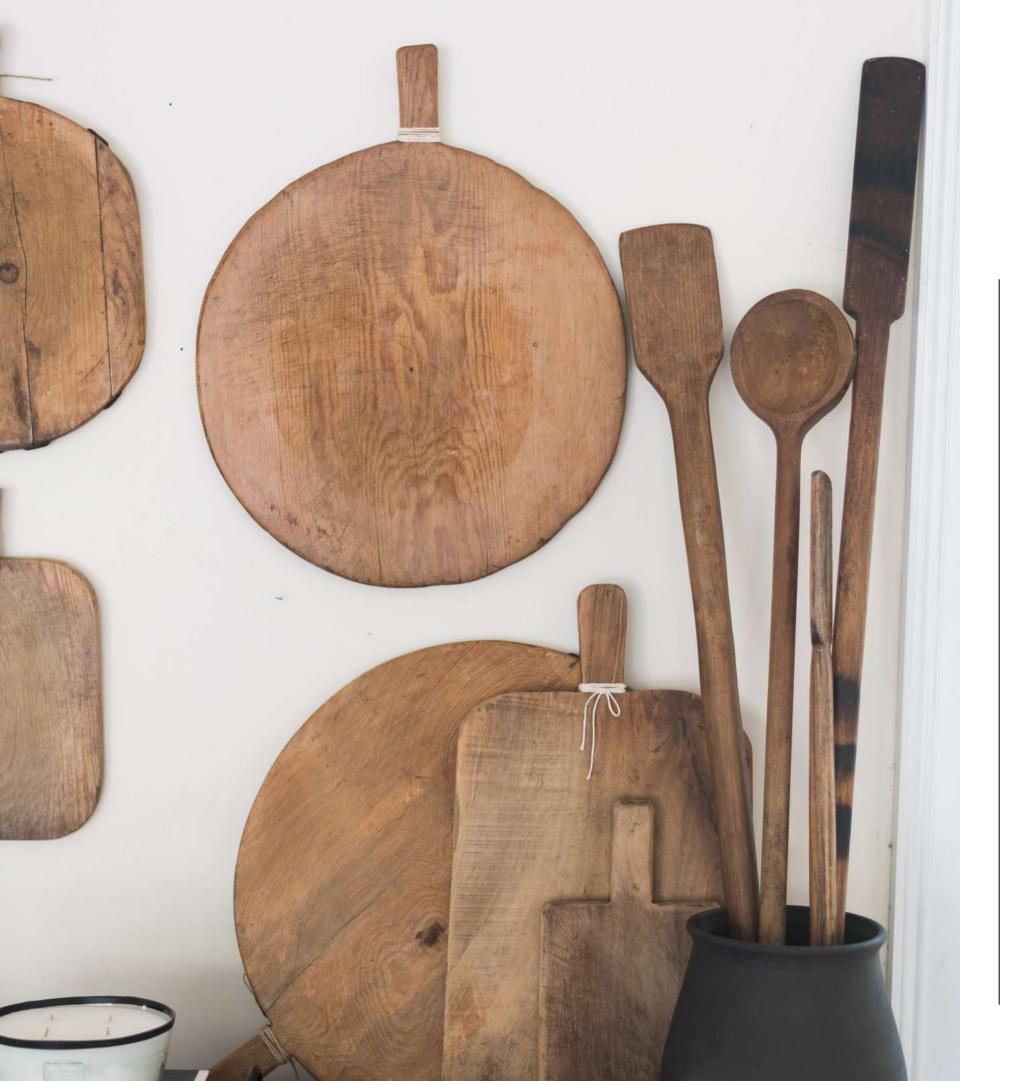

# ETÚHOME

#### The European Inspired Kitchen

etúHOME was founded on the belief that the utilitarian pieces used to prepare, serve and store food in, matter. Each product we create is rooted in classic European designs and is handcrafted by Hungarian artisans from sustainably-sourced materials in order to be truly authentic.

Why Choose etúHOME?



Reclaimed Wood



Recycled Glass



Artisan-Crafted



Time-Honored



Food-Safe

#### Timeless Pieces

With sustainability at the core of our business, our found collections embody everything we believe in. Collected from across Eastern Europe, specifically Greece, Bulgaria and Turkey, these pieces have been bringing people together, creating memories and inspiring joyful homes for years. Dating back to the 1900's, these one-of-a-kind pieces