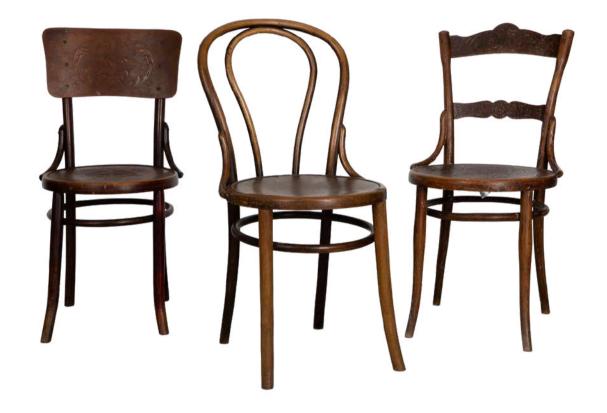

# Found Furniture

Stable Bench

AEY619UN9

Found Chop Block Stool

AEY601AU9

Found Mix and Match Thonet Chairs

*VHU103UU9* 