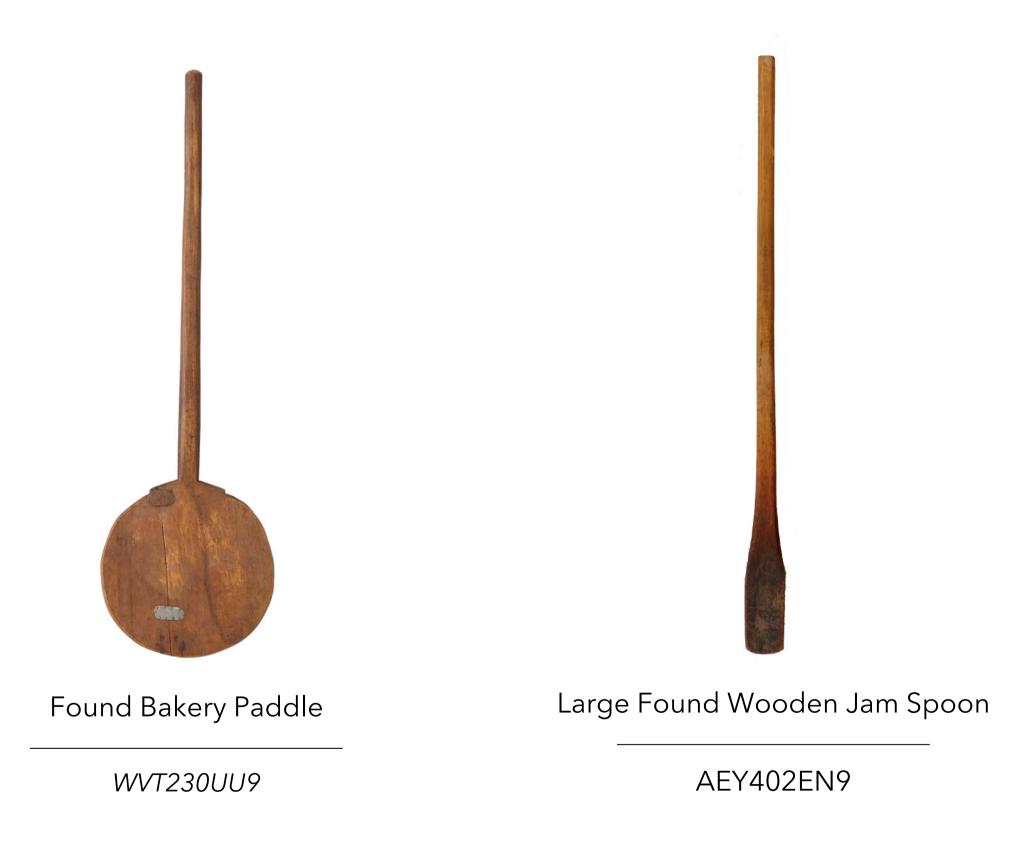

#### Timeless Pieces

With sustainability at the core of our business, our found collections embody everything we believe in. Collected from across Eastern Europe, specifically Greece, Bulgaria and Turkey, these pieces have been bringing people together, creating memories and inspiring joyful homes for years. Dating back to the 1900's, these one-of-a-kind pieces come in several shapes and sizes. While baring marks of use and age, they remain faithful to our high quality standards.

## Found Wall Art