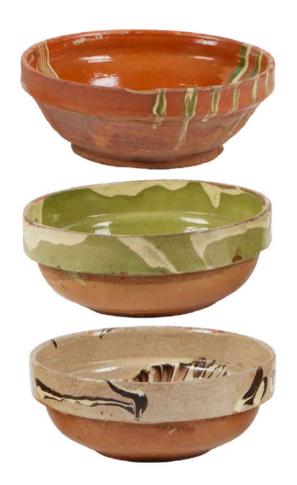

# Found Pottery

Found Unglazed Jugs

Small: AEY006AU6

Found Painted Terracotta Decorative Bowl

Small: AEY639AU9