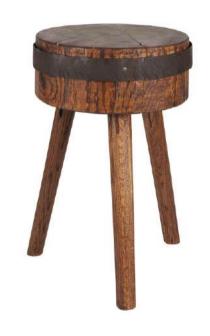

# Found Furniture

Stable Bench

AEY619UN9

Found Chop Block Stool

AEY601AU9

Found Mix and Match Thonet Chairs

*VHU103UU9* 