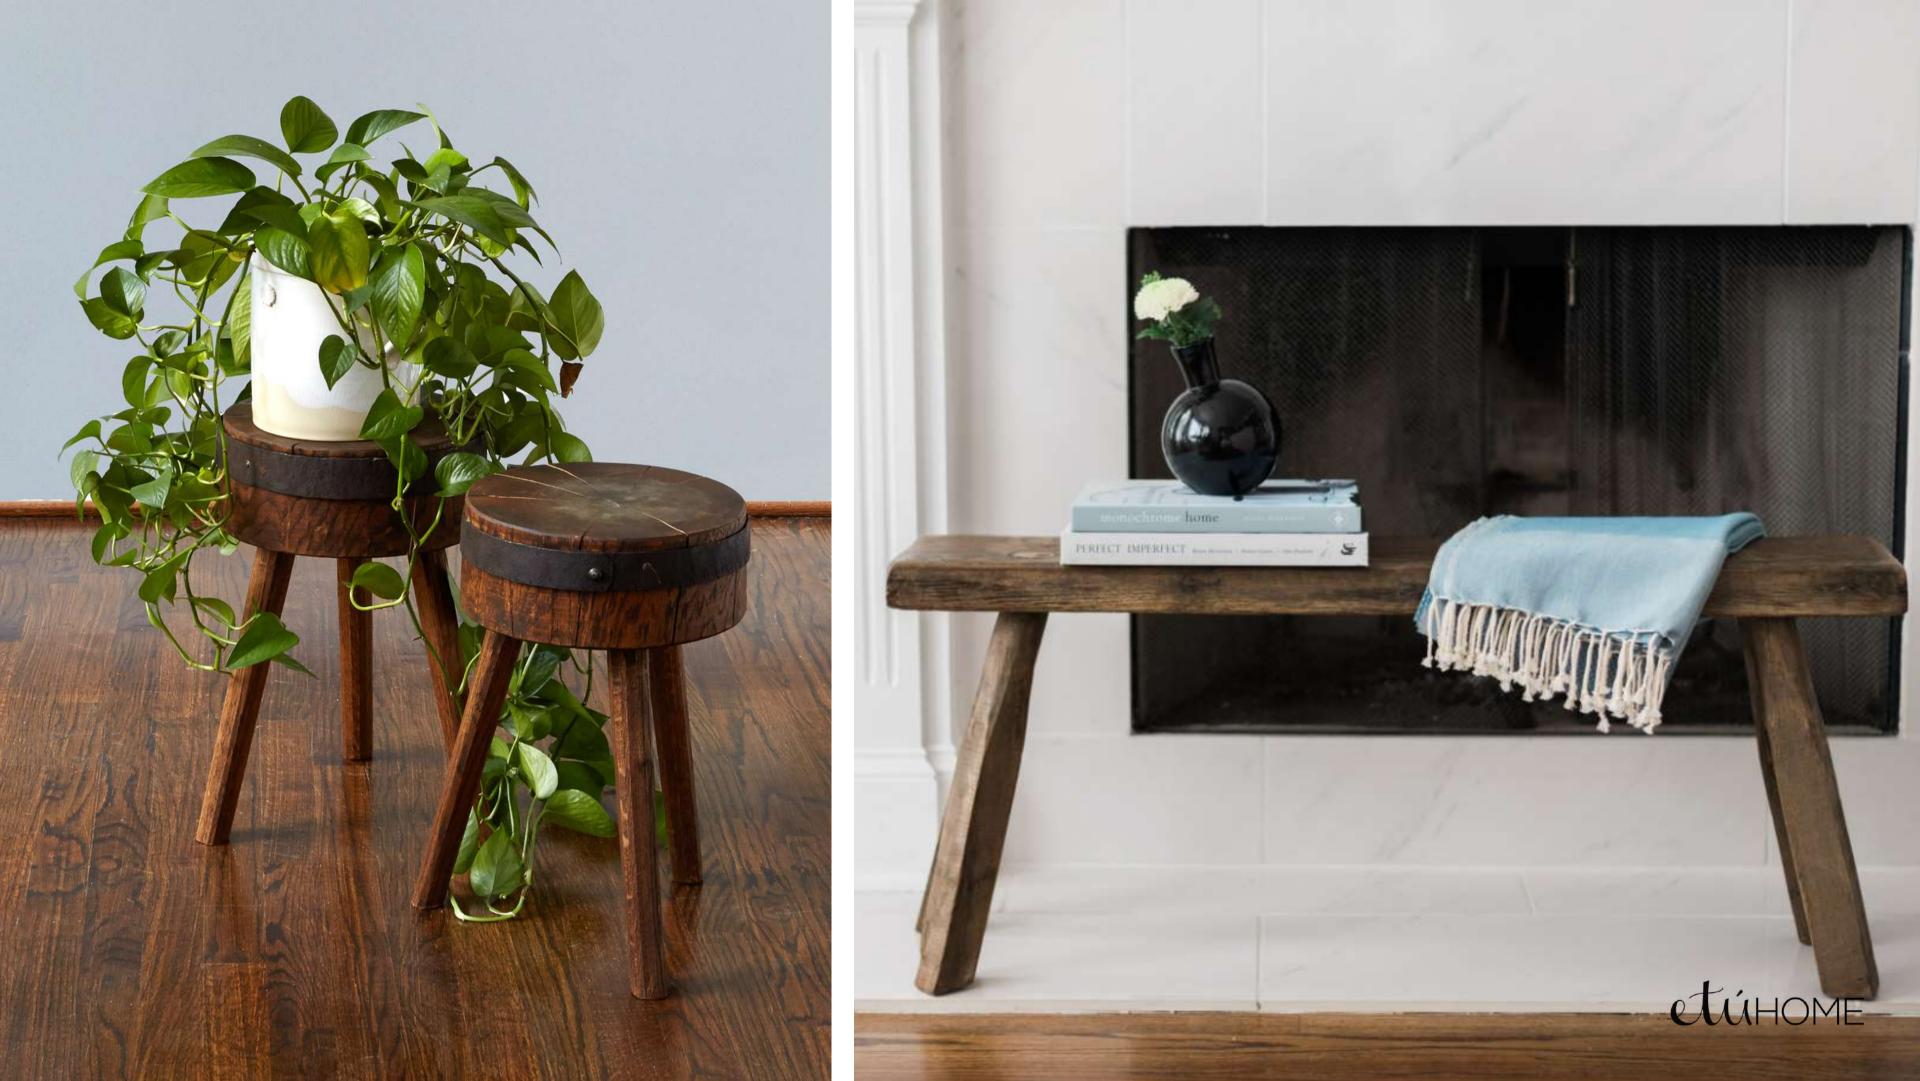

# Found Furniture

Stable Bench

AEY619UN9

Found Chop Block Stool

AEY601AU9

Found Mix and Match Thonet Chairs

*VHU103UU9* 