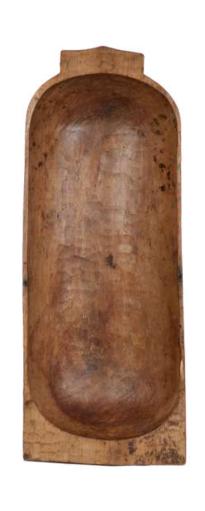

# Antique Dough Bowls

Antique Oval Dough Bowl

Small: WVH113AU9 Medium: WVH113EU9 Large: WVH113LU9