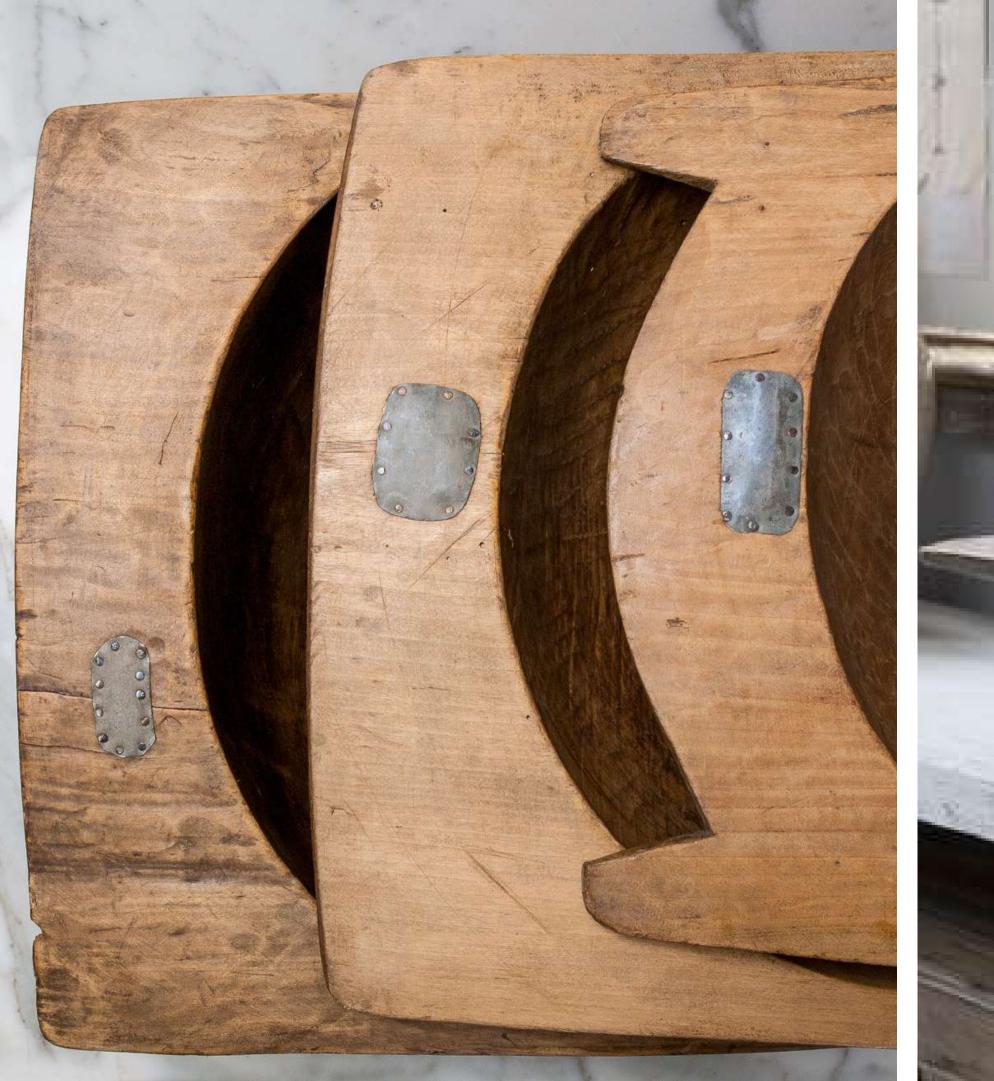

# Antique Dough Bowls

Antique Oval Dough Bowl

Small: WVH113AU9 Medium: WVH113EU9 Large: WVH113LU9