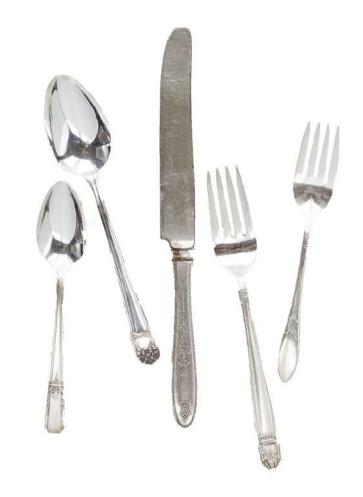

### Found Serveware

Found Scoop Bowl

AEY156UN9

Found Silver Plate Flatware, Set of 5

*AMA100UU9* 

Found Serving Spoon

AEY406UN9