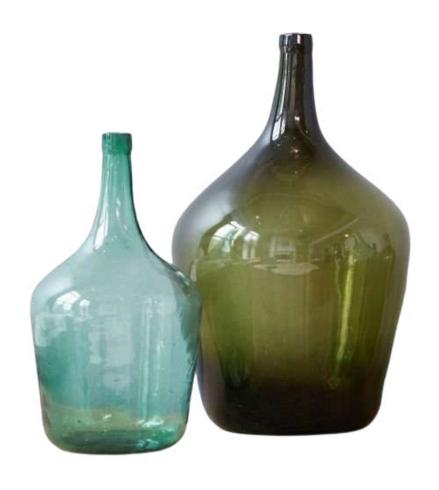

# Found Demijohns

Found Green Demijohn

XL: GVH112XG9

Found Glass Demijohn

Medium: GVH108EU9 Large: GVH108LU9 XL: GVH108XU9

Wicker Demijohn

Medium: GVH115EU9 Large: GVH115LU9