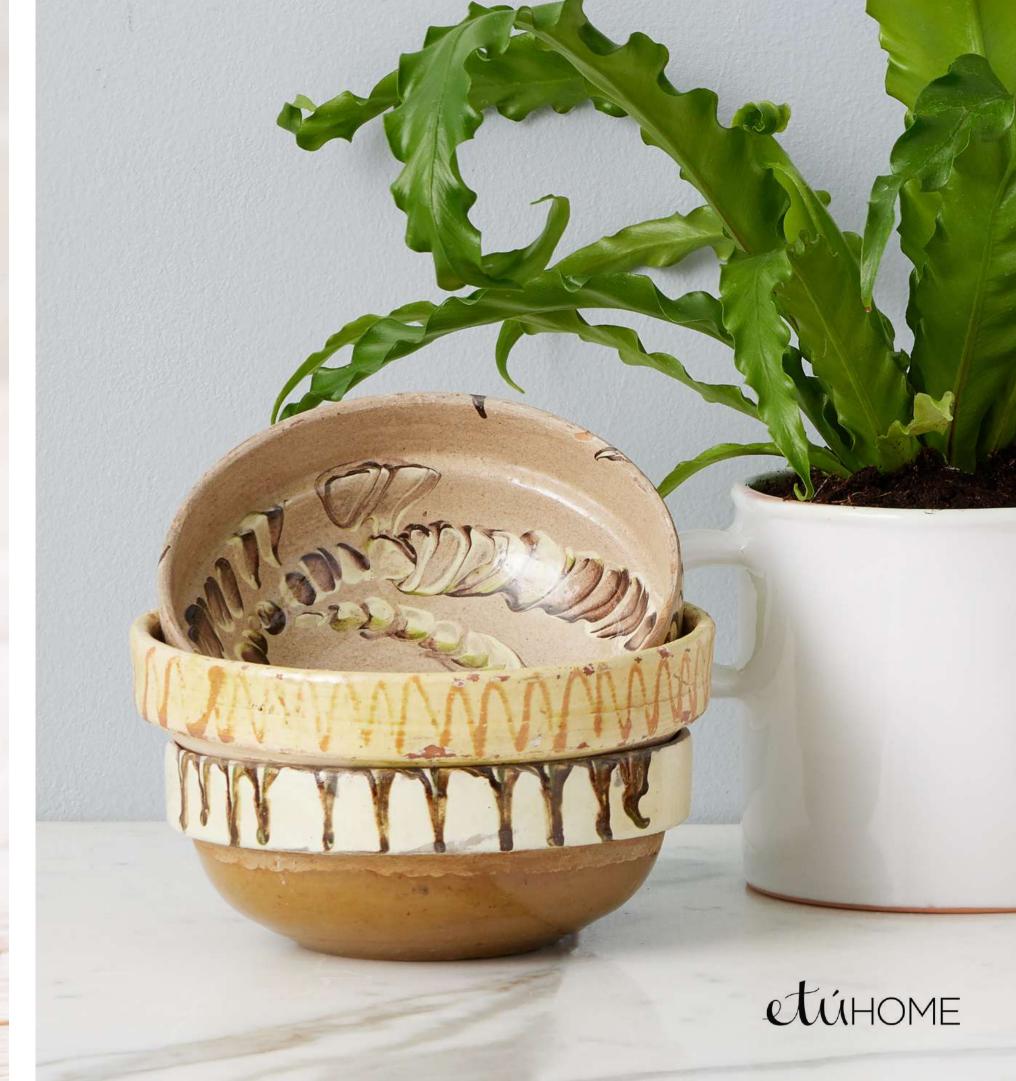

# Found Pottery

Found Unglazed Jugs

Small: AEY006AU6

Found Painted Terracotta Decorative Bowl

Small: AEY639AU9