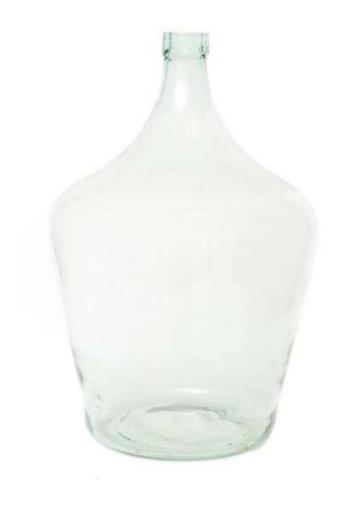

# Found Demijohns

Found Green Demijohn

XL: GVH112XG9

Found Glass Demijohn

Medium: GVH108EU9 Large: GVH108LU9 XL: GVH108XU9

Wicker Demijohn

Medium: GVH115EU9 Large: GVH115LU9