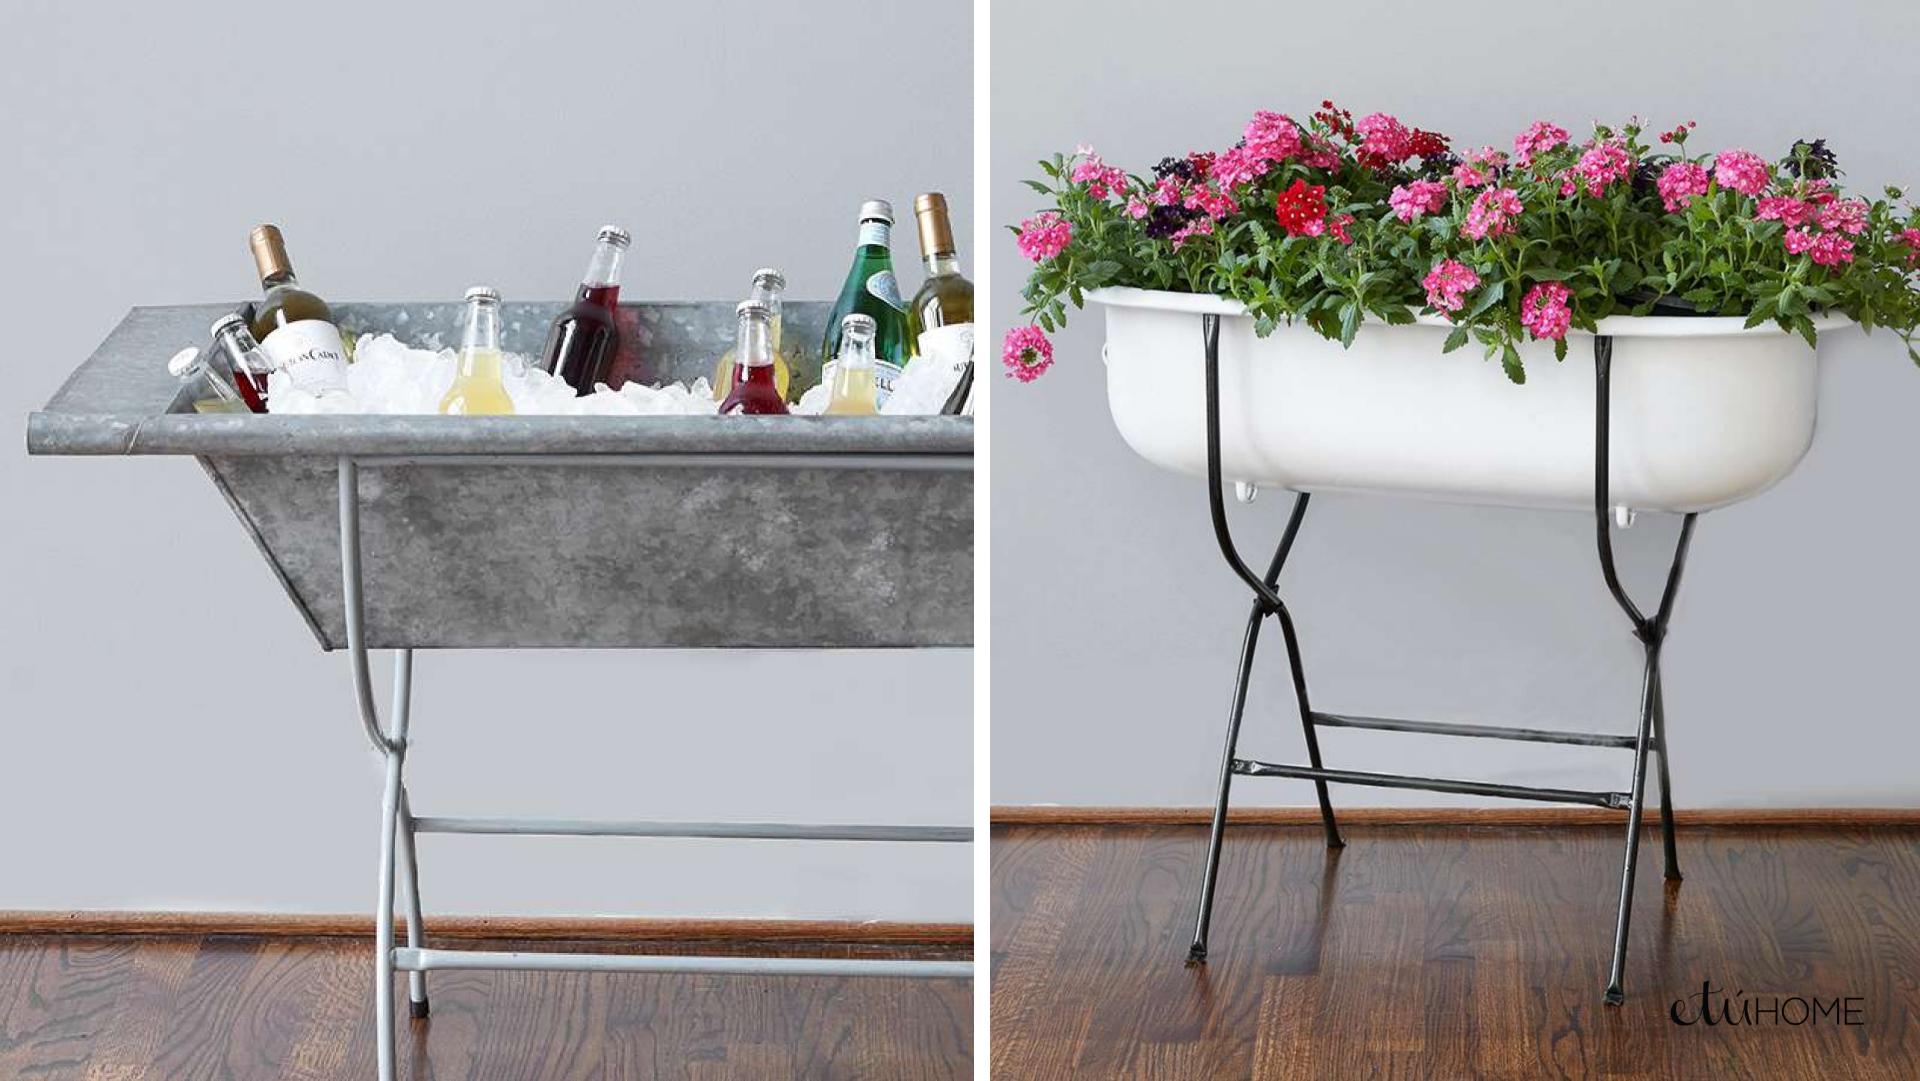

### Found Accents

Found Baby Bathtub and Stand

MVH630LU9

Galvi Washtub with Stand

*MVH620UV9* 