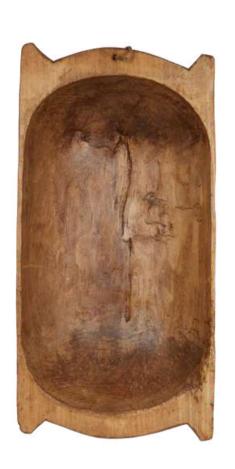

# Antique Dough Bowls

Antique Oval Dough Bowl

Small: WVH113AU9 Medium: WVH113EU9 Large: WVH113LU9