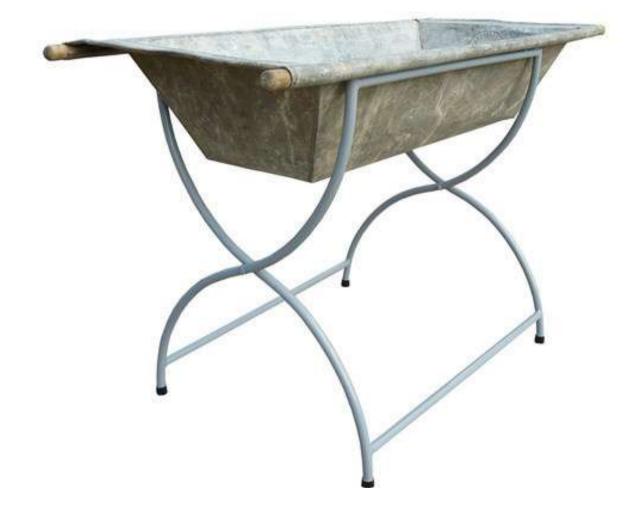

### Found Accents

Found Baby Bathtub and Stand

MVH630LU9

Galvi Washtub with Stand

*MVH620UV9* 