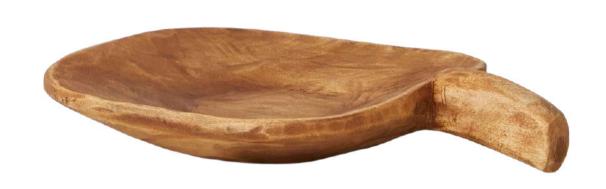

### Found Serveware

Found Scoop Bowl

AEY156UN9

Found Silver Plate Flatware, Set of 5

*AMA100UU9* 

Found Serving Spoon

AEY406UN9