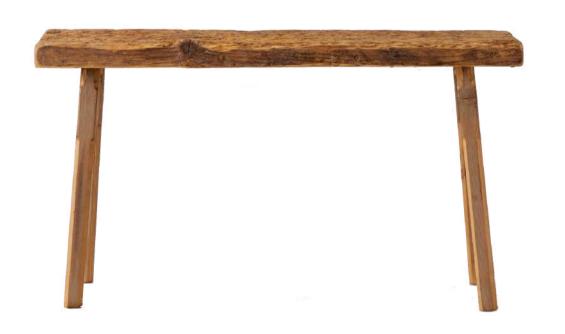

# Found Furniture

Stable Bench

AEY619UN9

Found Chop Block Stool

AEY601AU9

Found Mix and Match Thonet Chairs

*VHU103UU9* 